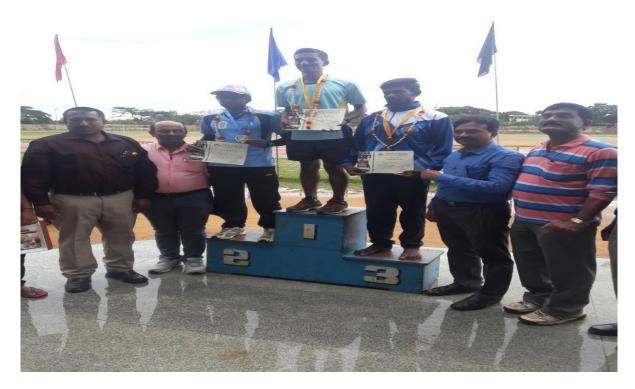

#### RANK CERTIFICATE

1

Co-ordinator Internal Quality Assurance Cell (IQAC) A.R.M. First Grade College, S.N. Layout, Davanagere-577 004.