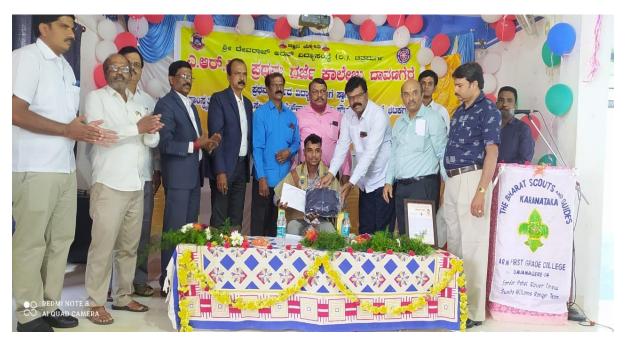

#### NSS BEST UNIT FIRST PRIZE

BEST PROGRAMME OFFICER

Co-ordinator Internal Quality Assurance Cell (IQAC) A.R.M. First Grade College, S.N. Layout, Davanagere-577 004.