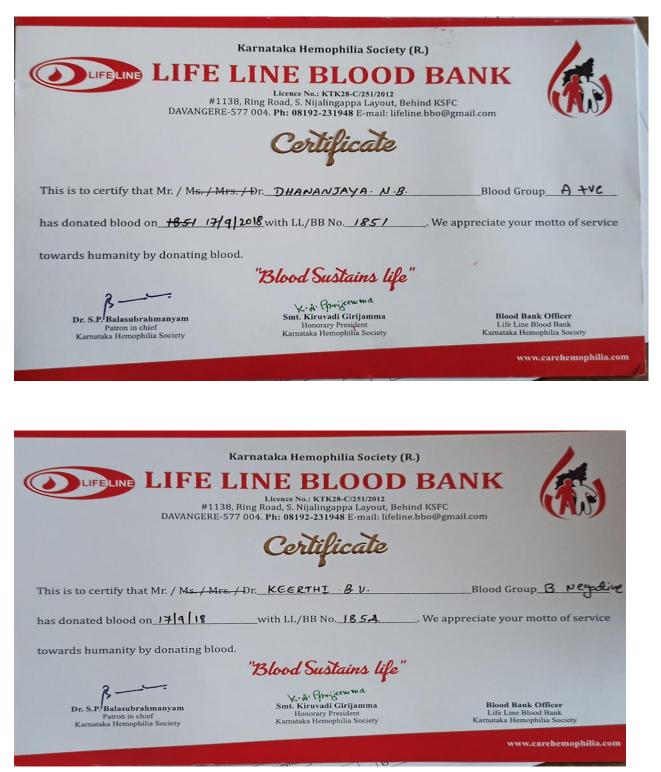

ಕ್ರ.ಸಂಖ್ಯೆ : ಎ.ಆರ್.ಎಂ. ಪ್ರ.ದ.ಕಾ/

ದಿನಾಂಕ :....

#### RANK CERTIFICATE

1

Co-ordinator Internal Quality Assurance Cell (IQAC) A.R.M. First Grade College, S.N. Layout, Davanagere-577 004.

#### NSS BEST UNIT FIRST PRIZE

BEST PROGRAMME OFFICER

Co-ordinator Internal Quality Assurance Cell (IQAC) A.R.M. First Grade College, S.N. Layout, Davanagere-577 004.