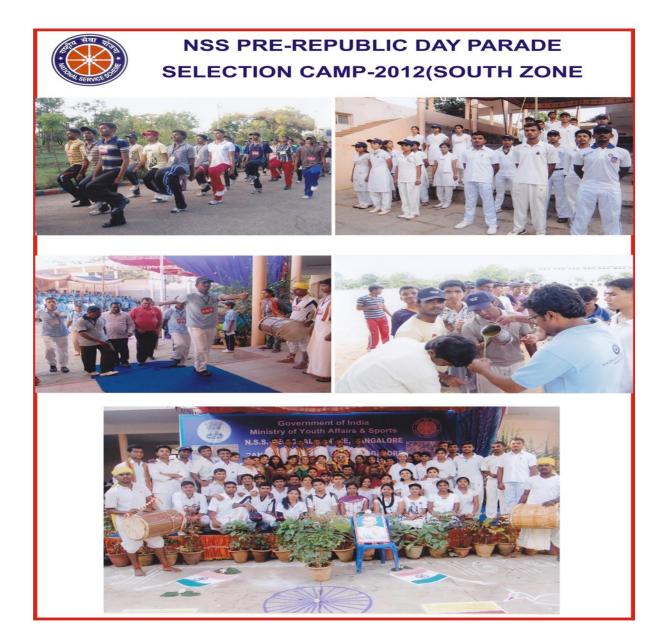

#### NSS BEST UNIT FIRST PRIZE

BEST PROGRAMME OFFICER

Co-ordinator Internal Quality Assurance Cell (IQAC) A.R.M. First Grade College, S.N. Layout, Davanagere-577 004.