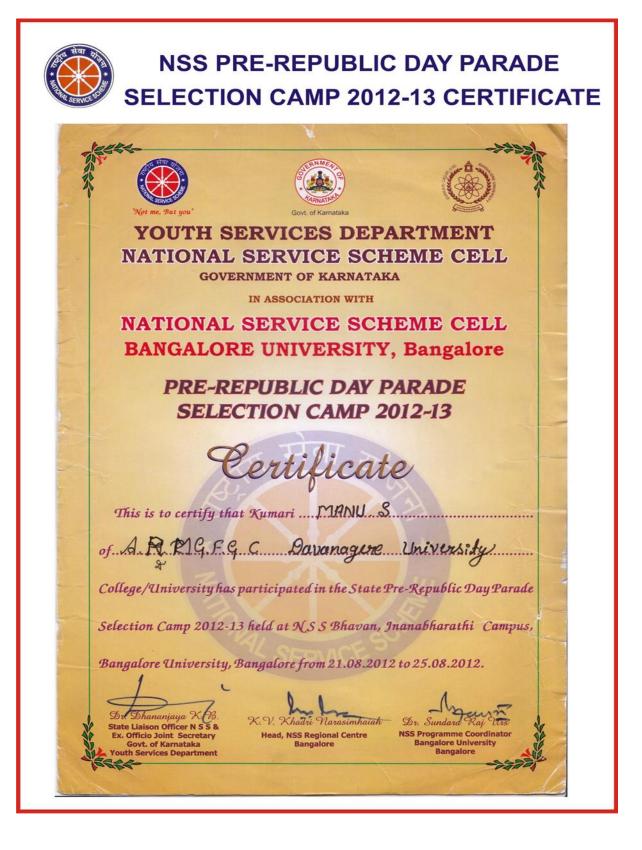

| st, JANUARY, 2013 CERTIFICATE                                                                                                                                                                                                                                                                                                                                                                                                                                                                                                 |

Co-ordinator Internal Quality Assurance Cell (IQAC) A.R.M. First Grade College, S.N. Layout, Davanagere-577 004.







Internal Quality Assurance Cell (IQAC)





## N.S.S NATIONAL REPUBLIC DAY PARADE CAMP, NEW DELHIFROM 1st to 31st, JANUARY, 2013 PARADE PRACTICE & 26th PARADE





Co-ordinator Internal Quality Assurance Cell (IQAC) A.R.M. First Grade College, S.N. Layout, Davanagere-577 004.









# NSS REPUBLIC DAY PARADE CAMP, NEW DELHI FROM 1st to 31st JANUARY,2013.











Co-ordinator Internal Quality Assurance Cell (IQAC) A.R.M. First Grade College, S.N. Layout, Davanagere-577 004.





#### PAPER CUTTING



Co-ordinator Internal Quality Assurance Cell (IQAC) A.R.M. First Grade College, S.N. Layout, Davanagere-577 004.



### UNIVERSITY LEVEL INTER COLLEGE CAMP



Co-ordinator Internal Quality Assurance Cell (IQAC) A.R.M. First Grade College, S.N. Layout, Davanagere-577 004.





#### **BLOOD DONATION CIRTIFICATE**



Co-ordinator I