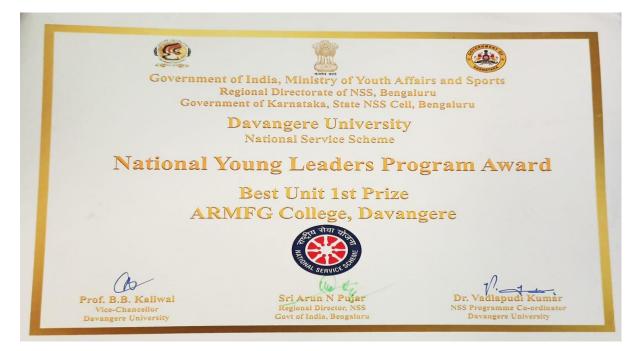

#### NSS BEST UNIT FIRST PRIZE

BEST PROGRAMME OFFICER

Co-ordinator Internal Quality Assurance Cell (IQAC) A.R.M. First Grade College, S.N. Layout, Davanagere-577 004.