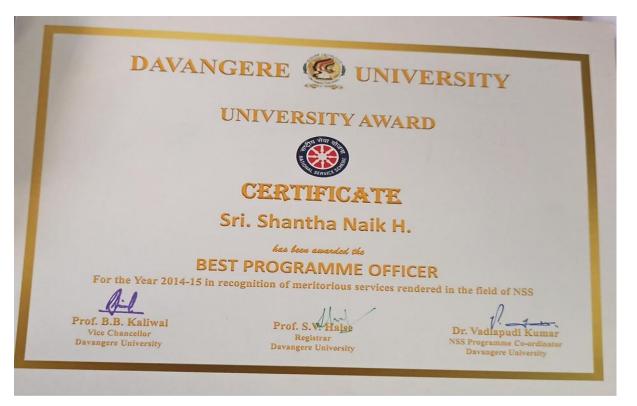

#### NSS BEST UNIT FIRST PRIZE

BEST PROGRAMME OFFICER

Co-ordinator Internal Quality Assurance Cell (IQAC) A.R.M. First Grade College, S.N. Layout, Davanagere-577 004.