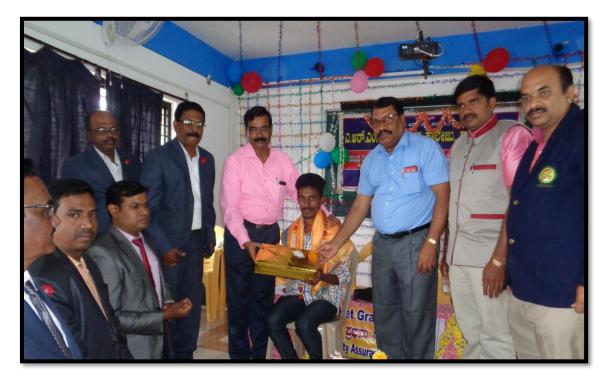

#### RANK CERTIFICATE

1

Co-ordinator Internal Quality Assurance Cell (IQAC) A.R.M. First Grade College, S.N. Layout, Davanagere-577 004.

#### NSS BEST UNIT FIRST PRIZE

BEST PROGRAMME OFFICER

Co-ordinator Internal Quality Assurance Cell (IQAC) A.R.M. First Grade College, S.N. Layout, Davanagere-577 004.