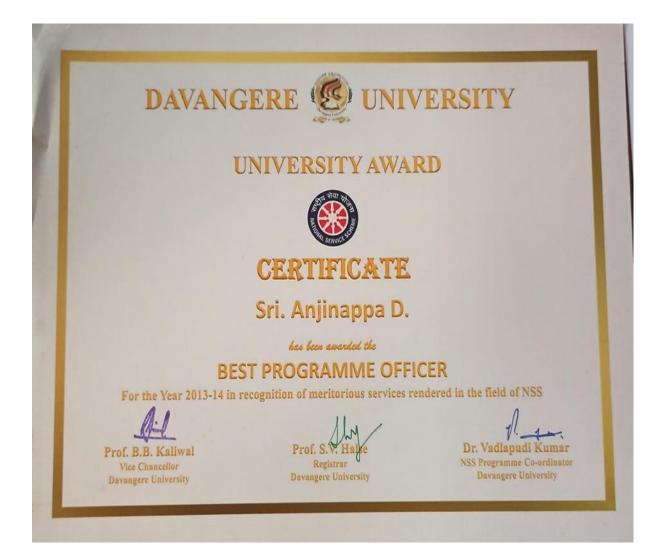

#### NSS BEST UNIT FIRST PRIZE

BEST PROGRAMME OFFICER

Co-ordinator Internal Quality Assurance Cell (IQAC) A.R.M. First Grade College, S.N. Layout, Davanagere-577 004.