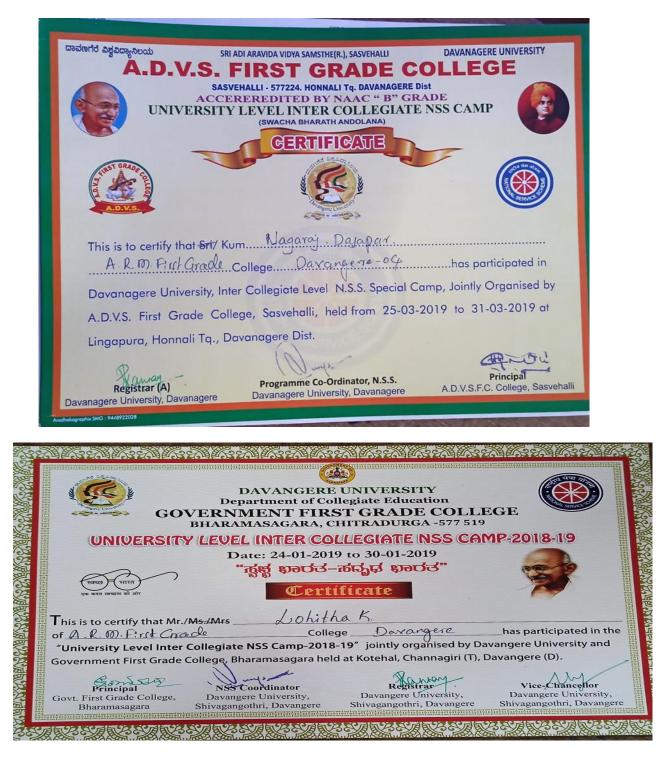

|

Co-ordinator Internal Quality Assurance Cell (IQAC) A.R.M. First Grade College, S.N. Layout, Davanagere-577 004.







Internal Quality Assurance Cell (IQAC)





## N.S.S NATIONAL REPUBLIC DAY PARADE CAMP, NEW DELHIFROM 1st to 31st, JANUARY, 2013 PARADE PRACTICE & 26th PARADE





Co-ordinator Internal Quality Assurance Cell (IQAC) A.R.M. First Grade College, S.N. Layout, Davanagere-577 004.









# NSS REPUBLIC DAY PARADE CAMP, NEW DELHI FROM 1st to 31st JANUARY,2013.











Co-ordinator Internal Quality Assurance Cell (IQAC) A.R.M. First Grade College, S.N. Layout, Davanagere-577 004.





#### PAPER CUTTING



Co-ordinator Internal Quality Assurance Cell (IQAC) A.R.M. First Grade College, S.N. Layout, Davanagere-577 004.



### UNIVERSITY LEVEL INTER COLLEGE CAMP



Co-ordinator Internal Quality Assurance Cell (IQAC) A.R.M. First Grade College, S.N. Layout, Davanagere-577 004.





#### **BLOOD DONATION CIRTIFICATE**



Co-ordinator Internal Quality Assurance Cell (IQAC) A.R.M. First Grade College, S.N. Layout, Davanagere-577 004.

























ලැදුන් ව

Co-ordinator Internal Quality Assurance Cell (IQAC) A.R.M. First Grade College, S.N. Layout, Davanagere-577 004.







AWARENESS ABOUT SWACCH BHARATH







OUR COLLEGE NSS PROGRAMME OFFICER PARTICIPATED IN NSS TRAINING









2128



#### OUR COLLEGE FACULTY AS RESOURCE PERSON IN OTHER INSTITUTION





Co-ordinator Internal Quality Assurance Cell (IQAC) A.R.M. First Grade College, S.N. Layout, Davanagere-577 004.









#### **Voters Awareness Programme**



Sports persons Honouring