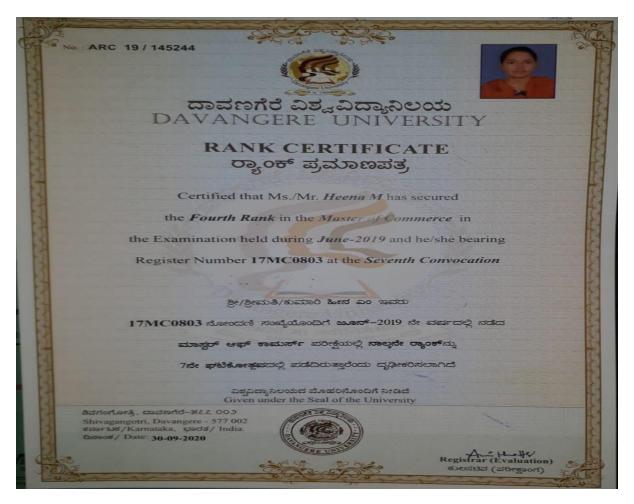

#### RANK CERTIFICATE

1

Co-ordinator Internal Quality Assurance Cell (IQAC) A.R.M. First Grade College, S.N. Layout, Davanagere-577 004.