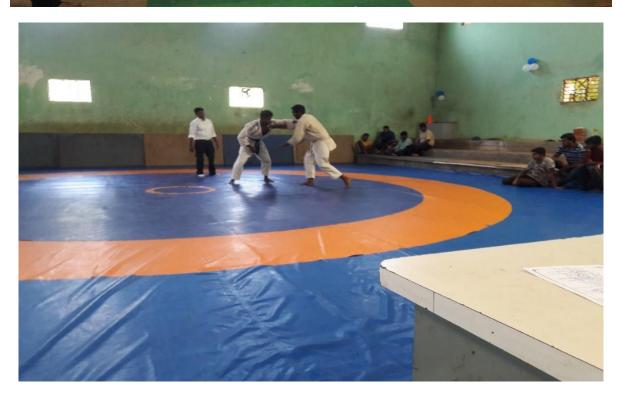

FFICER PARTICIPATED IN NSS TRAINING









2128



#### OUR COLLEGE FACULTY AS RESOURCE PERSON IN OTHER INSTITUTION





Co-ordinator Internal Quality Assurance Cell (IQAC) A.R.M. First Grade College, S.N. Layout, Davanagere-577 004.









#### **Voters Awareness Programme**



Sports persons Honouring for his Best Performance (3 years Continuously Represent Davangere University in Cross Country and Athletics events)



Co-ordinator Internal Quality Assurance Cell (IQAC) A.R.M. First Grade College, S.N. Layout, Davanagere-577 004.







Sports Person Honouring for his best performance in All India Inter University Kho-Kho Tournament and Secured the Team III Place.



Co-ordinator Internal Quality Assurance Cell (IQAC) A.R.M. First Grade College, S.N. Layout, Davanagere-577 004.









Our College Student Rajakumar Secured II Place in Hammer Throw event



Our College Student Sanju M has got a Third Place in Javalin Throw Event



Co-ordinator Internal Quality Assurance Cell (IQAC) A.R.M. First Grade College, S.N. Layout, Davanagere-577 004.



Our College Kabaddi Team, Coach Devaraj and Physical Education Director Participated in Davangere University Inter Collegiate Kabaddi Tournament



Scout and Guides Cycling Going Davangere to Joga and Return



Co-ordinator Internal Quality Assurance Cell (IQAC) A.R.M. First Grade College, S.N. Layout, Davanagere-577 004.





# College Leader of Rover and Ranger along with students participated in District Camp



Co-ordinator Internal Quality Assurance Cell (IQAC) A.R.M. First Grade College, S.N. Layout, Davanagere-577 004.