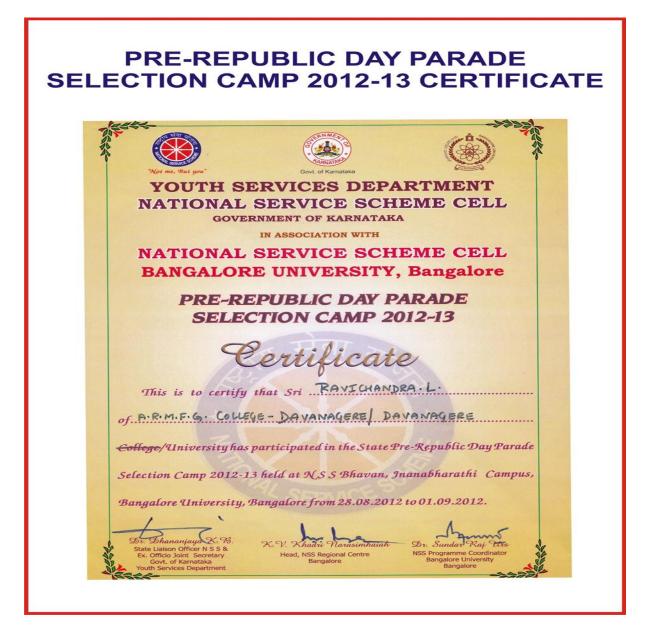

| st, JANUARY, 2013 CERTIFICATE                                                                                                                                                                                                                                                                                                                                                                                                                                                                                                 |

Co-ordinator Internal Quality Assurance Cell (IQAC) A.R.M. First Grade College, S.N. Layout, Davanagere-577 004.







Internal Quality Assurance Cell (IQAC)





## N.S.S NATIONAL REPUBLIC DAY PARADE CAMP, NEW DELHIFROM 1st to 31st, JANUARY, 2013 PARADE PRACTICE & 26th PARADE





Co-ordinator Internal Quality Assurance Cell (IQAC) A.R.M. First Grade College, S.N. Layout, Davanagere-577 004.









# NSS REPUBLIC DAY PARADE CAMP, NEW DELHI FROM 1st to 31st JANUARY,2013.











Co-ordinator Internal Quality Assurance Cell (IQAC) A.R.M. First Grade College, S.N. Layout, Davanagere-577 004.





#### PAPER CUTTING



Co-ordinator Internal Quality Assurance Cell (IQAC) A.R.M. First Grade College, S.N. Layout, Davanagere-577 004.



### UNIVERSITY LEVEL INTER COLLEGE CAMP



Co-ordinator Internal Quality Assurance Cell (IQAC) A.R.M. First Grade College, S.N. Layout, Davanagere-577 004.





#### **BL