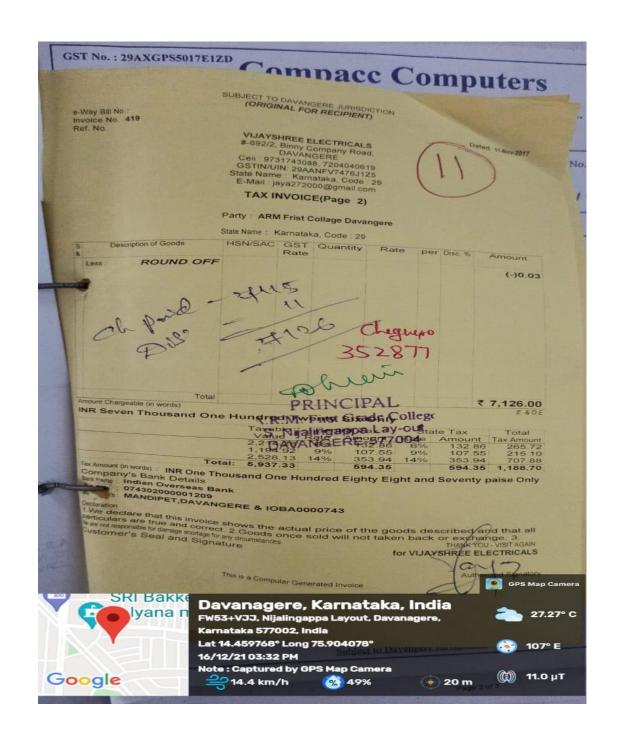

## A. R. M. FIRST GRADE COLLEGE

S. Nijalingappa Layout, DAVANGERE-577004, Karnataka State.

ಕ್ರ.ಸಂಖ್ಯೆ : ಎ.ಆರ್.ಎಂ. ಪ್ರ.ದ.ಕಾ/

ದಿನಾಂಕ :.....

ಪೋನ್ : 08192 - 221086

1) Purchase bills of equipment.

Co-ordinator
Internal Quality Assurance Cell (IQAC)
A.R.M. First Grade College,
S.N. Layout, Davanagere-577 004.