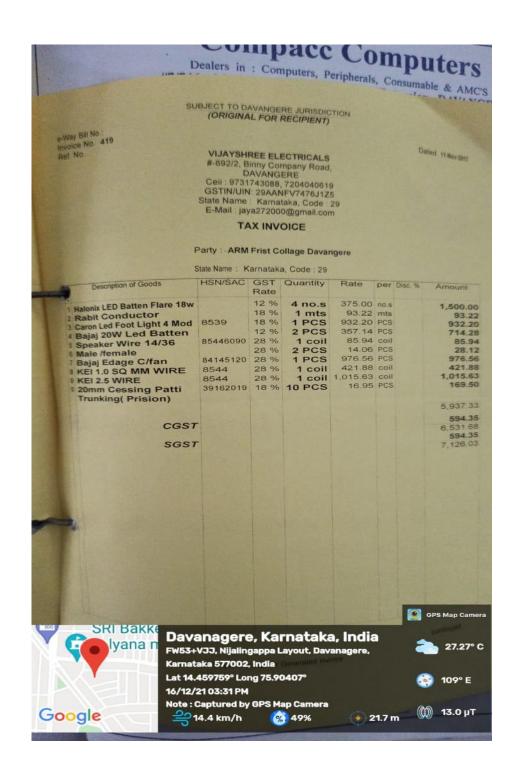

## A. R. M. FIRST GRADE COLLEGE

S. Nijalingappa Layout, DAVANGERE-577004, Karnataka State.

ಕ್ರ.ಸಂಖ್ಯೆ : ಎ.ಆರ್.ಎಂ. ಪ್ರ.ದ.ಕಾ/

ದಿನಾಂಕ :.....

ಪೋನ್ : 08192 - 221086

1) Purchase bills of equipment.

Co-ordinator
Internal Quality Assurance Cell (IQAC)
A.R.M. First Grade College,
S.N. Layout, Davanagere-577 004.