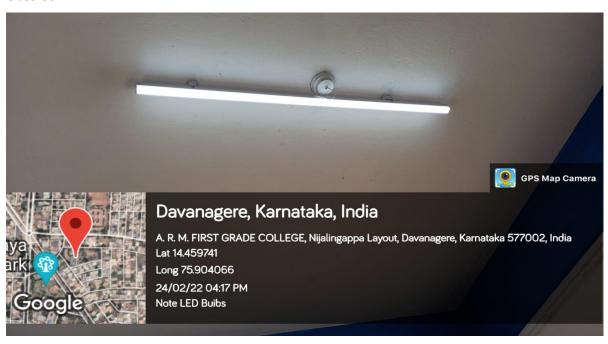

ರಾಜ್ಯ.

## A. R. M. FIRST GRADE COLLEGE

S. Nijalingappa Layout, DAVANGERE-577004, Karnataka State.

ಕ್ರ.ಸಂಖ್ಯೆ : ಎ.ಆರ್.ಎಂ. ಪ್ರ.ದ.ಕಾ/

ದಿನಾಂಕ :.....

## 1) LED buibs Geo tagged Photographs

#### **Office Room**



**IQAC Room** 

Co-ordinator
Internal Quality Assurance Cell (IQAC)
A.R.M. First Grade College,
S.N. Layout, Davanagere-577 004.



PRINCIPAL

A.R.M. First Grade College
S. Nijalingappa Layout,
DAVANGERE-577004;



#### **Staff Room**







### **Staff Room**



### **Staff Room**







## **Corridors**



#### Classroom







#### Classroom





Co-ordinator
Internal Quality Assurance Cell (IQAC)
A.R.M. First Grade College,
S.N. Layout, Davanagere-577 004.



PRINCIPAL

A.R.M. First Grade College

S. Nijalingappa Layout,
DAVANGERE-577004;

## **Corridors**



#### Classroom









## **Principal Room**

















#### Classroom





































































PRINCIPAL

A.R.M. First Grade College
S. Nijalingappa Layout,
DAVANGERE-577004



































PRINCIPAL

A.R.M. First Grade College

S. Nijalingappa Layout,

DAVANGERE-577004