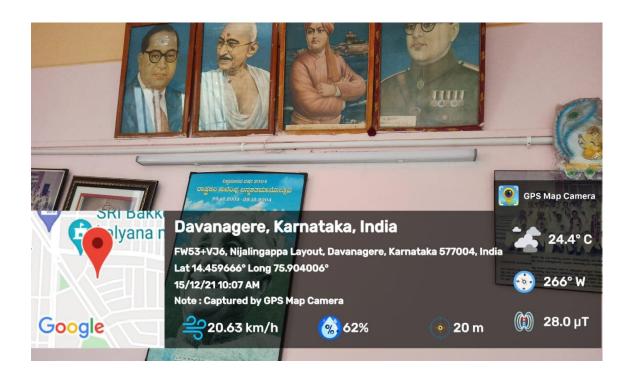

C Room** 

Co-ordinator
Internal Quality Assurance Cell (IQAC)
A.R.M. First Grade College,
S.N. Layout, Davanagere-577 004.



PRINCIPAL

A.R.M. First Grade College
S. Nijalingappa Layout,
DAVANGERE-577004;



#### **Staff Room**







### **Staff Room**



### **Staff Room**







## **Corridors**



#### Classroom







#### Classroom





Co-ordinator
Internal Quality Assurance Cell (IQAC)
A.R.M. First Grade College,
S.N. Layout, Davanagere-577 004.



PRINCIPAL

A.R.M. First Grade College

S. Nijalingappa Layout,
DAVANGERE-577004;

## **Corridors**



#### Classroom









## **Principal Room**

















#### Classroom





































































PRINCIPAL

A.R.M. First Grade College
S. Nijalingappa Layout,
DAVANGERE-577004



































PRINCIPAL

A.R.M. First Grade College

S. Nijalingappa Layout,

DAVANGERE-577004