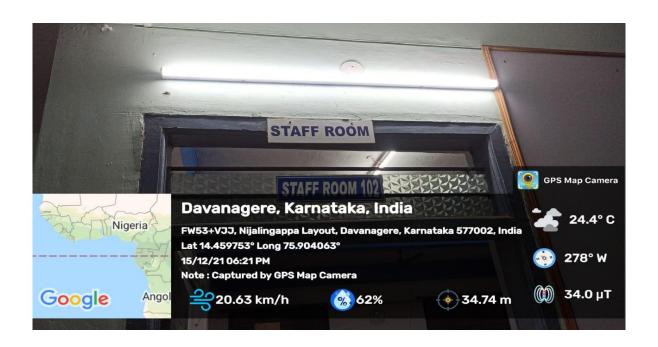

dinator
Internal Quality Assurance Cell (IQAC)
A.R.M. First Grade College,
S.N. Layout, Davanagere-577 004.



PRINCIPAL

A.R.M. First Grade College
S. Nijalingappa Layout,
DAVANGERE-577004;



#### **Staff Room**







### **Staff Room**



### **Staff Room**







## **Corridors**



#### Classroom







#### Classroom





Co-ordinator
Internal Quality Assurance Cell (IQAC)
A.R.M. First Grade College,
S.N. Layout, Davanagere-577 004.



PRINCIPAL

A.R.M. First Grade College

S. Nijalingappa Layout,
DAVANGERE-577004;

## **Corridors**



#### Classroom









## **Principal Room**

















#### Classroom





































































PRINCIPAL

A.R.M. First Grade College
S. Nijalingappa Layout,
DAVANGERE-577004



































PRINCIPAL

A.R.M. First Grade College

S. Nijalingappa Layout,

DAVANGERE-577004