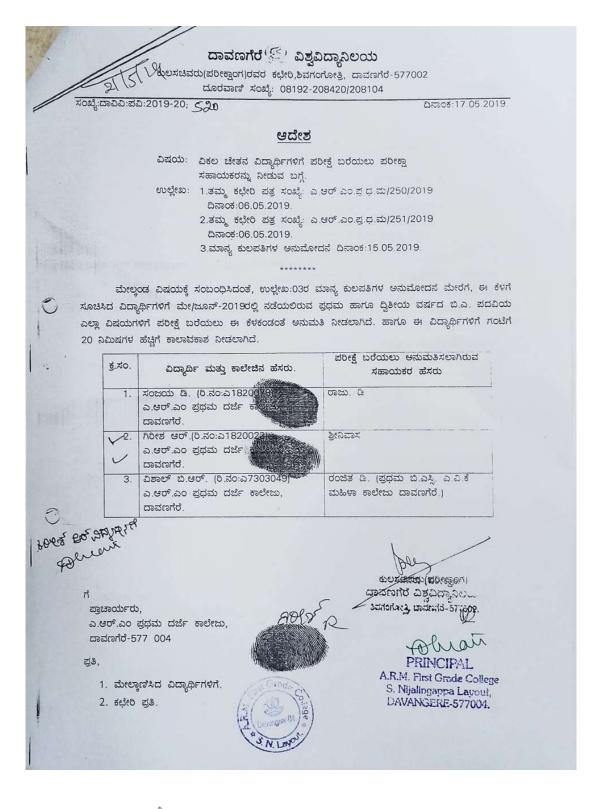

## ದಾವಣಗೆರೆ 🍧 ವಿಶ್ವವಿದ್ಯಾನಿಲಯ

ಕುಲಸಚಿವರು(ಪರೀಕ್ಷಾಂಗ)ರವರ ಕಛೇರಿ,ಶಿವಗಂಗೋತ್ರಿ. ದಾಪಣಗೆರೆ-577002 ದೂರವಾಣಿ ಸಂಖ್ಯೆ: 08192-208420/208104

ಸಂಖ್ಯೆ-ದಾವಿವಿ:ಪವಿ:ಯುಜಿ:2020-21/ 1002

ದಿನಾಂಕ 14 09 2020

## ಆದೇಶ

ವಿಷಯ: ಅಂಗವಿಕಲ ವಿದ್ಯಾರ್ಥಿಗೆ ಸಹಾಯಕರಿಂದ ಪರೀಕ್ಷೆ ಬರೆಯಲು, ಹಾಗೂ ಇಂಗ್ರೀಷ್ ವಿಷಯದಿಂದ ವಿನಾಯ್ತಿ ನೀಡುವ ಬಗ್ಗೆ.

ಲ್ಲೇಖ: 1.ತಮ್ಮ ಕಛೇರಿ ಪತ್ರ ಸಂಖ್ಯೆ:ಎ.ಆರ್.ಎಂ. ಪ್ರ.ದ.ಕಾ/425/2020/ದಿನಾಂಕ:21.09.2020. 2.ಮಾನ್ಯ ಕುಲಪತಿಗಳ ಅನುಮೋದನೆ ದಿನಾಂಕ:25.08.2020.

ಮೇಲ್ಕಂಡ ವಿಷಯಕ್ಕೆ ಸಂಬಂಧಿಸಿದಂತೆ, ಉಲ್ಲೇಖ:02ರ ಮಾನ್ಯ ಕುಲಪತಿಗಳ ಅನುಮೋದನೆ ಮೇರೆಗೆ. ಈ ಕೆಳಗೆ ಸೂಚಿಸಿದ ವಿದ್ಯಾರ್ಥಿಗೆ ಸೆಪ್ಟೆಂಬರ್-2020ನೇ ಮಾಹೆಯಲ್ಲಿ ನಡೆಯುತ್ತಿರುವ ತೃತೀಯ ವರ್ಷದ ಬಿ.ಎ ಪದವಿಯ ಎಲ್ಲಾ ವಿಷಯಗಳಿಗೆ ಸಹಾಯಕರಿಂದ ಪರೀಕ್ಷೆ ಬರೆಯಲು, ಹಾಗೂ ಗಂಟೆಗೆ 20 ನಿಮಿಷಗಳ ಹೆಚ್ಚಿಗೆ ಕಾಲಾವಕಾಶ ನೀಡಲಾಗಿದೆ. ಮತ್ತು ಇಂಗ್ಲೀಷ್ ವಿಷಯದಿಂದ, ವಿನಾಯ್ತಿ ನೀಡಲಾಗಿದೆ. ವಿಕಲ ಚೇತನ ವಿಧ್ಯಾರ್ಥಿಯ ಉತ್ತರ ಪತ್ರಿಕೆಗಳ ಮೇಲೆ ಹಸಿರು ಸ್ಥಿಕ್ಟರ್ ಅಂಟಿಸುವುದು ಖಡ್ಡಾಯವಾಗಿದ್ದು ಇದನ್ನು ಪಾಲಿಸಲು ಈ ಮೂಲಕ ತಿಳಿಸಲಾಗಿದೆ.

| ಕ್ರ.ಸಂ. | ವಿದ್ಯಾರ್ಥಿ ಮತ್ತು ಕಾಲೇಜಿನ ಹೆಸರು.                                           | ಪರೀಕ್ಷೆ ಬರೆಯಲು ಅನುಮತಿಸಲಾಗಿರುವ<br>ಸಹಾಯಕರ ಹೆಸರು                                     |
|---------|---------------------------------------------------------------------------|-----------------------------------------------------------------------------------|
| 1.      | ವಿಶಾಲ್ ಬಿ.ಆರ್ ರಿ.ನಂ ಎ7303049<br>ಎ.ಆರ್.ಎಂ ಪ್ರಥಮ ದರ್ಜೆ ಕಾಲೇಜು,<br>ದಾವಣಗೆರೆ. | ಅಭೀಷೇಕ್ ಡಿ S/o ದೇವೆಂದ್ರಪ್ಪ.<br>5ನೇ ಕ್ರಾಸ್ ಹೆಚ್ ಕೆ ಸರ್ಕಲ್, ಲೆನಿನ್ ನಗರ<br>ದಾವಣಗೆರೆ. |