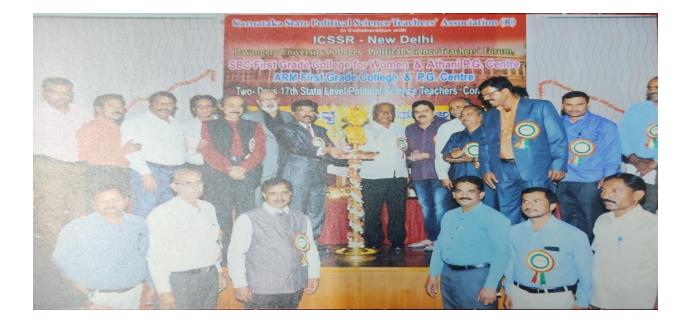

# **Photos:**

60233

Co-ordinator Internal Quality Assurance Cell (IQAC) A.R.M. First Grade College, S.N. Layout, Davanagere-577 004.

Pheati

Co-ordinator

Phoeti

CORES E

Phoeti

60233

Pheeti

60238

2 Co-ordinator

Pheati