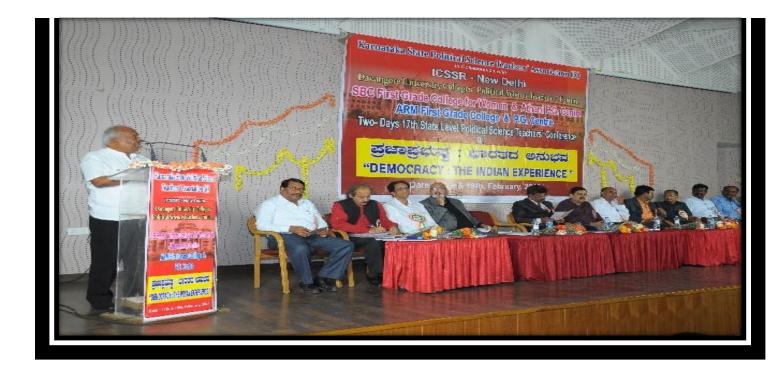

# **Photos:**

60233

Co-ordinator Internal Quality Assurance Cell (IQAC) A.R.M. First Grade College, S.N. Layout, Davanagere-577 004.

Pheati

Co-ordinator

Phoeti

CORES E

Phoeti

60233

Pheeti

60238

2 Co-ordinator

Pheati