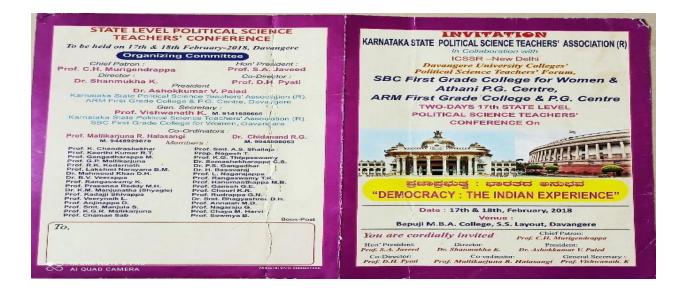

## **Seminar Brochure**

About the Theme

### DEMOCRACY : THE INDIAN EXPERIENCE

The makers of the Indian Constitution believed that democracy in independent India must initiate a democratic process of governance, and more importantly it must aliao hep the growth of a democratic sockety. Our conference focuses on undenstanding these two concepts of democratic with the Indian context. From the institutional standpoint we calm claim to have successfully encoded democratic edition. Index is updated to the indiance of democratic edition in the successfully encoded conclusion of happings. Sight both fully accompliand, conclusion detablishes on democratic based on analyses that are informed and holists, so that our experience with democracy can well be evaluated.

### About our University.

Dasangere University was established on 18th August 2009 by being canved out of Kuverspu The purpose and vision of it is to meet the educational aspirations of students from Chitradurga and Davangere District.

### About our Forum

Designers University Colleger Political Science Teachers' Forum came into existence or 29-7-2015. The forum has been sprachroly organging is assetute califies with a special focus on curriculum for undergraduat science, Chinadurga on 30-7-2016 in other to relamine splacks in hum with contemporary issues. This at it out has been halled by Teachers and Studenth-