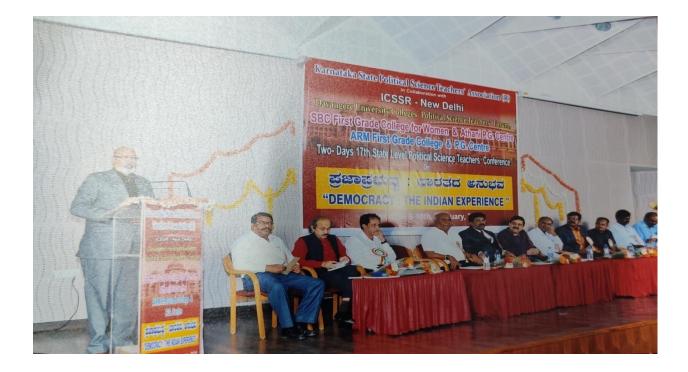

# **Photos:**

60233

Co-ordinator Internal Quality Assurance Cell (IQAC) A.R.M. First Grade College, S.N. Layout, Davanagere-577 004.

Pheati

Co-ordinator

Phoeti

CORES E

Phoeti

60233

Pheeti

60238

2 Co-ordinator

Pheati