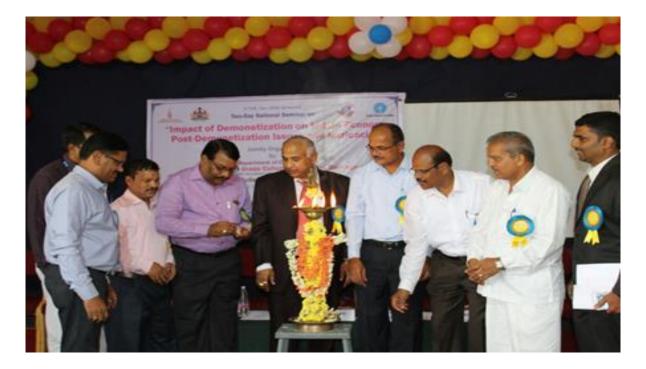

CORS

Co-ordinator Internal Quality Assurance Cell (IQAC) A.R.M. First Grade College, S.N. Layout, Davanagere-577 004.

Inaugural Function: 13th October 2017 at 11:00AM (Seminar Hall, GFGCW, Davanagere)

Inauguration: Sri, S.S. Mallikarjuna Minister for Agriculture Marketing & Horticulture District In-charge Minister

Guest of Honour Prof. B.B. Kaliwal. Vice Chancellor, Davanagere University, Davanagere.

**Chief Guest** Prof. Rajnalkar Laxman, Finance Officer, Gulbarga University, Kalburgi.

Gulbarga University, Kalourgi. Guests Dr. S.V. Halse Registrar, Davanagere University, Davanagere. Prof. N. Linaganna. Founder. Sri. Belavanur Nagarajappa Corporator, Ward No 38, Davanagere. Smt. Nagaratnamma Corporator, Ward No 39, Davanagere. Prof. D.H. Pyati, Principal. ARM FGC & PG Centre, Davanagere. Sri. Shivamurthy B.L. Gazetted Manager GFGCW, Davanagere.

Will Preside Dr. Dadapeer B.C Principal, GFGCW, Davanagere.

Hearty Welcome to You All

St AMPLCON

at the Seminary

Nus Annala Seminar Co-Directors: Prof. D.H. Pyati, Principal, ARM FGC & PG Centre, Davanagere. Shibu Thomas, Chief Manager, SBi, Davanagere Mohamed Riyaz, ARM FGC & PG Centre, Davanagere