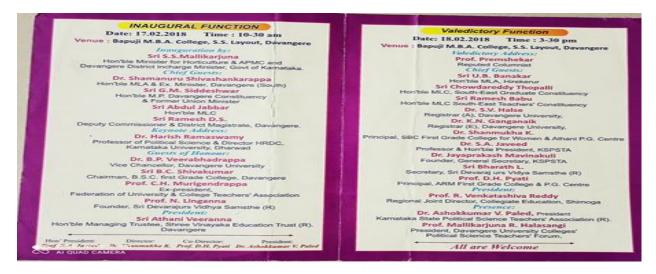

## Presented

1 .In this meeting decided to organize Two day's National Seminar from 17-2-2018 to 18-02-2018.

### Sub Themes:

L Civil Society: Realisation of Democratic Project

- 1) Civil society engagement in the democratic process.
   2) Political culture and constructive political participation.
   3) Role of Quality education and the teachers in construction evolution.
- creating enlightened society. 4) Encodom of expression and space for inteller
- discourse. 5) Plural and secular dimensions of "Nationalism".

### II. Challenges before Indian Democracy.

### 1) Caste system: The politics of Caste.

- 1) Caste system: The poince of Lasse.
   2) Communities and relating radicalism.
   3) Compton and criminalisation of politics.
   4) Laxity in the system of rule of law.
   5) Found and fly notice there has of politicians.
   5) Found and fly notice there has of politicians.
   5) Found and fly notice there has of politicians.
   5) Found and fly notice there has of politicians.

### III. Reinforcing Indian Democracy.

- In Restlication of gap between political democracy and social and decommin democracy.
   Countries democracy democracy countries democracy decombination.
   Solutions development dimensions.
   Solutions chains and development dimensions.
   Solutions, humanity and democracy. Triple tenets to make india a strong ration.