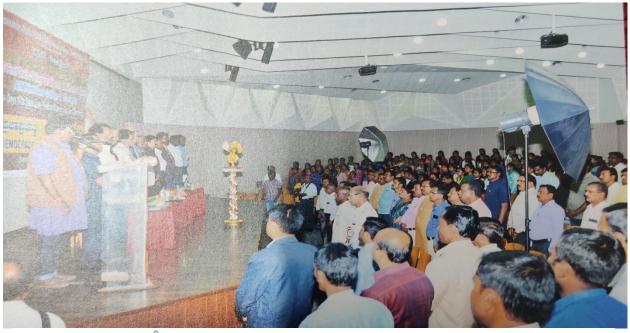

# **Photos:**

60233

Co-ordinator Internal Quality Assurance Cell (IQAC) A.R.M. First Grade College, S.N. Layout, Davanagere-577 004.

Pheati

Co-ordinator

Phoeti

CORES E

Phoeti

60233

Pheeti

60238

2 Co-ordinator

Pheati