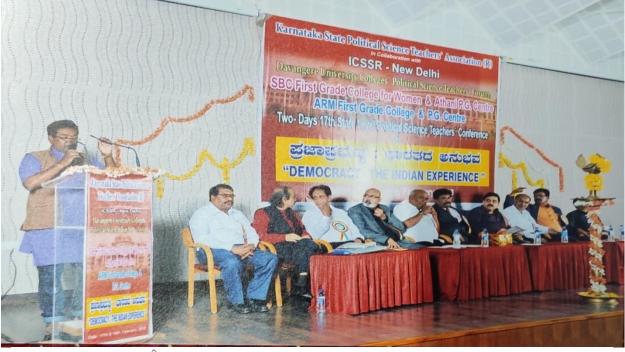

# **Photos:**

60233

Co-ordinator Internal Quality Assurance Cell (IQAC) A.R.M. First Grade College, S.N. Layout, Davanagere-577 004.

Pheati

Co-ordinator

Phoeti

CORES E

Phoeti

60233

Pheeti

60238

2 Co-ordinator

Pheati