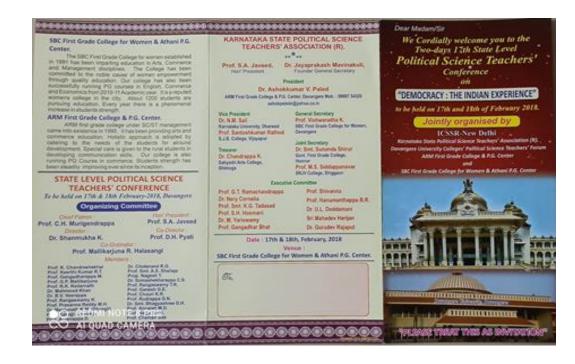

## **Seminar Brochure**

About the Theme

### DEMOCRACY : THE INDIAN EXPERIENCE

The makers of the Indian Constitution believed that democracy in independent India must initiate a democratic process of governance, and more importantly it must aliao hep the growth of a democratic sockety. Our conference focuses on undenstanding these two concepts of democratic with the Indian context. From the institutional standpoint we calm claim to have successfully encoded democratic edition. Index is updated to the indiance of democratic edition in the successfully encoded conclusion of happings. Sight both fully accompliand, conclusion detablishes on democratic based on analyses that are informed and holists, so that our experience with democracy can well be evaluated.