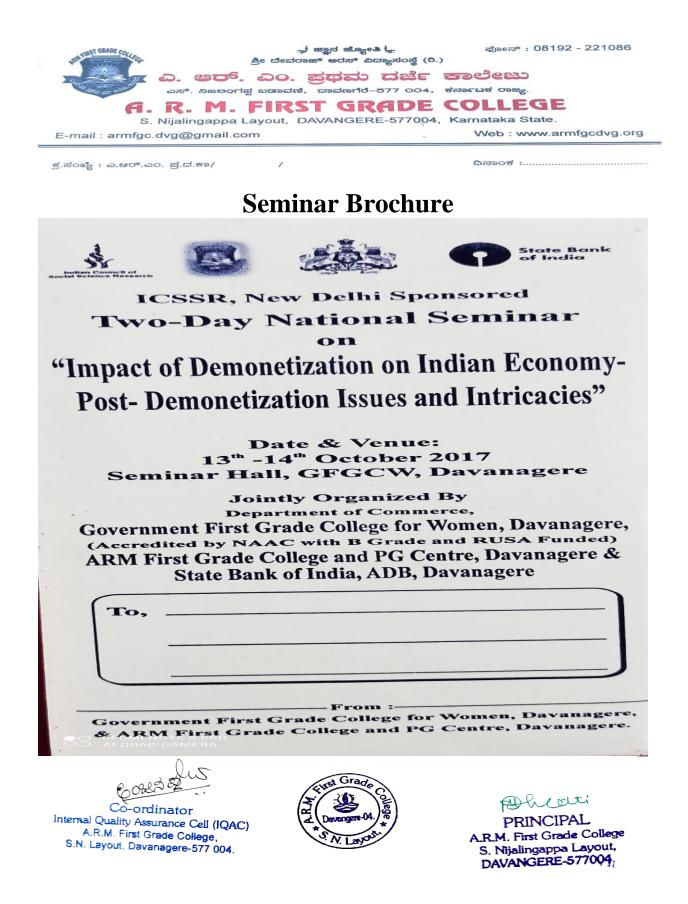

## **Seminar Brochure**

About the Theme

202

ICSSR, New Delhi Sponsored

**Two-Day National Seminar** 

"Impact of Demonetization on Indian Economy-Post- Demonetization Issues and Intricacies" Date & Venue: 13<sup>th</sup> -14<sup>th</sup> October 2017 Seminar Hall, GFGCW, Davanagere

Jointly Organized By

Government First Grade College for Women, Davanagere, (Accredited by NAAC with B Grade and RUSA Funded)

ARM First Grade College and PG Centre, Davanagere &

State Bank of India, ADB, Davanagere