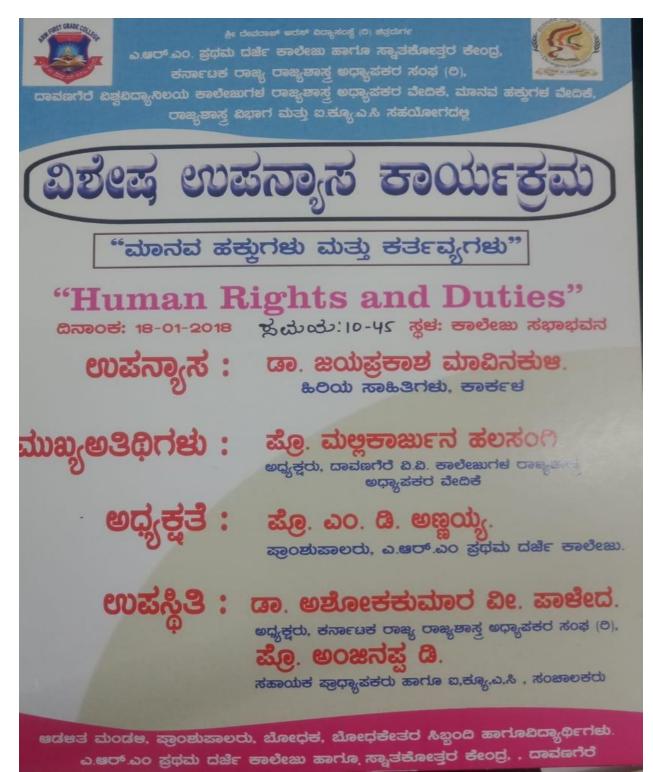

COR

Phoeti

IQAC Meeting was conducted under the chairmanship of principal. IQAC Coordinator was presented in this meeting.

## Agenda of the Meeting;

1. To organise Today's National Seminar on 'DEMOCRACY; THE INDIAN EXPERIENCE' by Department of Political science.

## Presented

1 .In this meeting decided to organize Two day's National Seminar from 17-2-2018 to 18-02-2018.