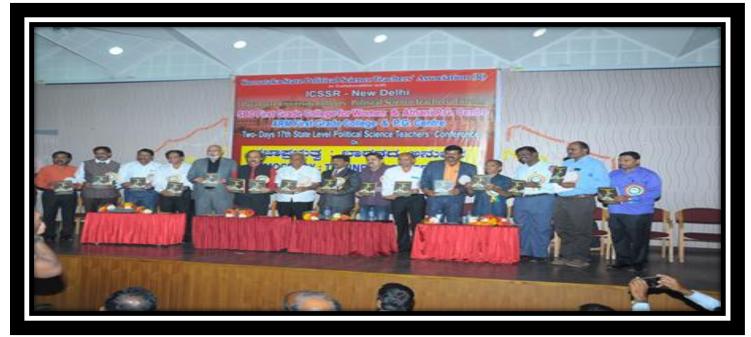

# **Photos:**

60233

Co-ordinator Internal Quality Assurance Cell (IQAC) A.R.M. First Grade College, S.N. Layout, Davanagere-577 004.

Pheati

Co-ordinator

Phoeti

CORES E

Phoeti

60233

Pheeti

60238

2 Co-ordinator

Pheati