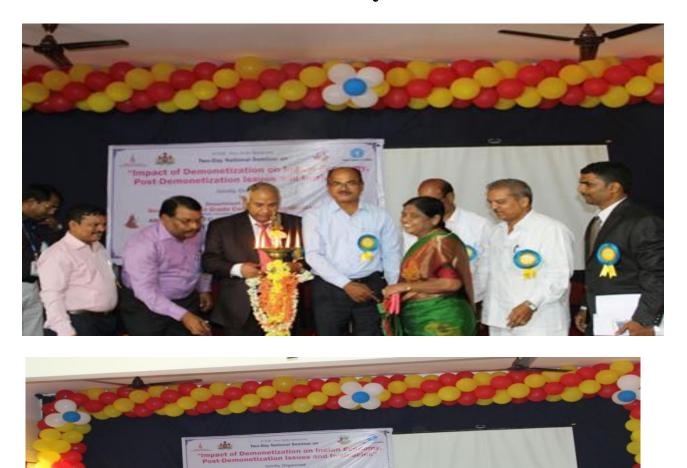

CORS

Co-ordinator Internal Quality Assurance Cell (IQAC) A.R.M. First Grade College, S.N. Layout, Davanagere-577 004.

Inaugural Function: 13th October 2017 at 11:00AM (Seminar Hall, GFGCW, Davanagere)

Inauguration: Sri, S.S. Mallikarjuna Minister for Agriculture Marketing & Horticulture District In-charge Minister

Guest of Honour Prof. B.B. Kaliwal. Vice Chancellor, Davanagere University, Davanagere.

**Chief Guest** Prof. Rajnalkar Laxman, Finance Officer, Gulbarga University, Kalburgi.

Gulbarga University, Kalourgi. Guests Dr. S.V. Halse Registrar, Davanagere University, Davanagere. Prof. N. Linaganna. Founder. Sri. Belavanur Nagarajappa Corporator, Ward No 38, Davanagere. Smt. Nagaratnamma Corporator, Ward No 39, Davanagere. Prof. D.H. Pyati, Principal. ARM FGC & PG Centre, Davanagere. Sri. Shivamurthy B.L. Gazetted Manager GFGCW, Davanagere.

Will Preside Dr. Dadapeer B.C Principal, GFGCW, Davanagere.

Hearty Welcome to You All

St AMPLCON

at the Seminary

Nus Annala Seminar Co-Directors: Prof. D.H. Pyati, Principal, ARM FGC & PG Centre, Davanagere. Shibu Thomas, Chief Manager, SBi, Davanagere Mohamed Riyaz, ARM FGC & PG Centre, Davanagere