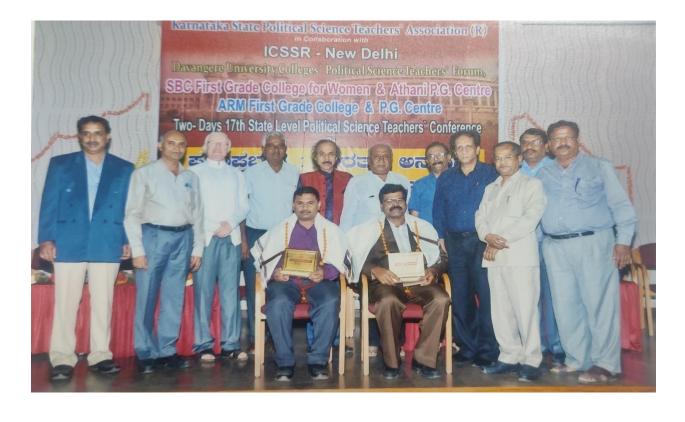

# **Photos:**

60233

Co-ordinator Internal Quality Assurance Cell (IQAC) A.R.M. First Grade College, S.N. Layout, Davanagere-577 004.

Pheati

Co-ordinator

Phoeti

CORES E

Phoeti

60233

Pheeti

60238

2 Co-ordinator

Pheati