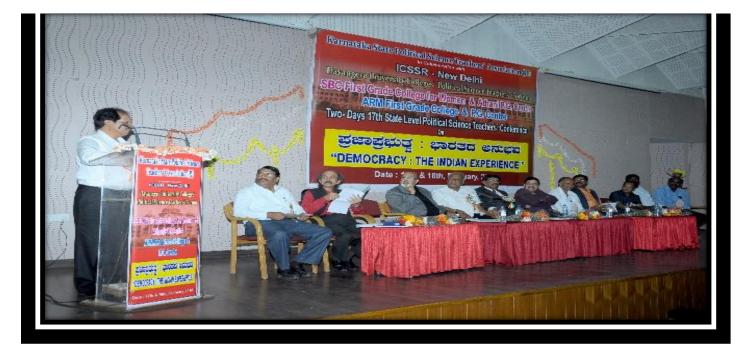

# **Photos:**

60233

Co-ordinator Internal Quality Assurance Cell (IQAC) A.R.M. First Grade College, S.N. Layout, Davanagere-577 004.

Pheati

Co-ordinator

Phoeti

CORES E

Phoeti

60233

Pheeti

60238

2 Co-ordinator

Pheati