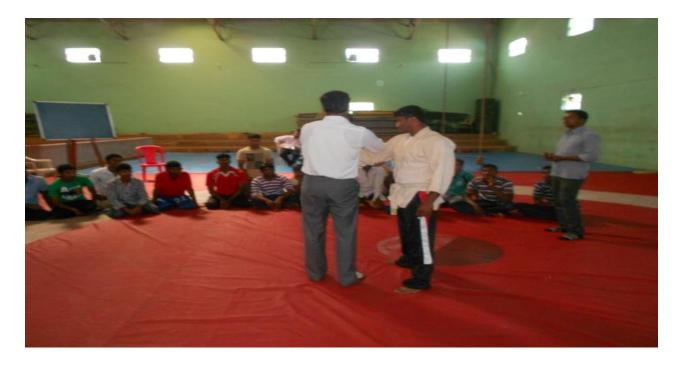

#### Agenda of the Meeting;

1. About organise one day National Seminar on 'The Contemporary Problems and Solutions

Approaching of Multidisciplinary Studies'

2. About organise Special Lecture by Department of Political science

presented

- 1.In this meeting decided to organize One Day National Seminar on 25-02-2017.
- 2.Decided to organize Special Lecture by Department of Political science on 04-03-2017