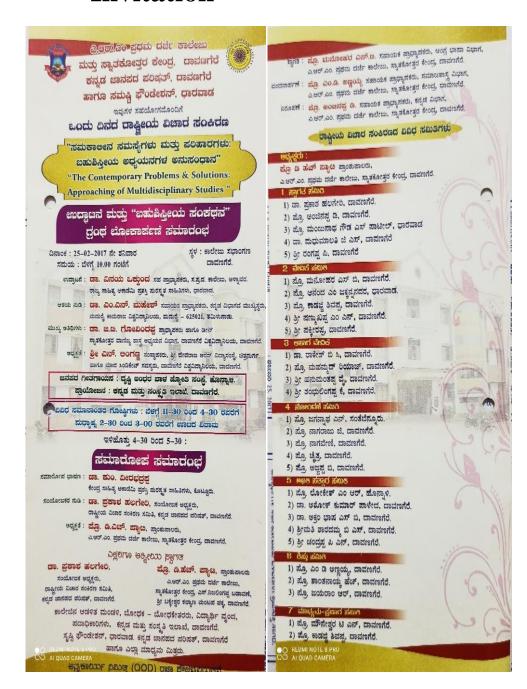

REGISTRATION FORM

"ಸಮಕಾಲೀನ ಸಮಸ್ಯೆಗಳು ಮತ್ತು ಪರಿಹಾರಗಳ: ಬಹುಶಿಟ್ಟೀಯ ಅಧ್ಯಯನಗಳ ಅನುಸಂಧಾನ"

Approaching of Multidisciplinary Studies."

Coregory: Teacher / Research scholar / student

The title of the paper:

Date:

(Photocopy of this form can be used, if required)

ಹಮ್ಯೂ ಪೌಂಡೇಶನ್, ಭಾರವಾಡ ಇವುಗಳ ಸಪಯೋಗದೊಂದಿಗೆ ದು ಏನದ ರಾಷ್ಟ್ರೀಯ ಏಚಾರ ಸಂಕರಣ

" ಸಮಠಾರಾವ ಸಮಸ್ಯೆಗಳು ಮತ್ತು ಪರಹಾರಗಳು ಐಸುತ್ತಿಕ್ಕಂತು ಇಧ್ಯಯಗಗಳ ಅಸುಸಂಧಾನ " "The Contemporary Problems & Solutions ; Approaching of Multidisciplinary Studies"

on 25/2/2017

on 25/2/2017 ಸ್ಥಳ: ಎ.ಆರ್.ಎಂ ಪ್ರಥಮ ವರ್ಚಕ ಕಾಲೇಜು ಹಾಗೂ ಸ್ಥಾಪಕೋತ್ವರ ಕೇಂದ್ರ ಎಸ್. ಸಿಬರಿಂಗಪ್ಪ ಬಂಬಾಸ್, ಎಂಬೇಜಿಕ ಟ ಸರ್ವರಿಗೂ ಆದರದ ಸ್ವಾಗತ.

ನರ್ಶಲೀಗಾ ಅವರದ ಸ್ವಾಗತೆ.
ಎರ್.ಎಂ. ಅರೇಜನೆ ಕೆರು ಪರಿಚಯ ಪಾರಂತ ಪ್ರತ್ಯಾತ ಕಾರ್ಲಿಷ್ಟಗಳಲ್ಲಿ ಪ್ರೀ ಎಸ್. ನಿಂಗ್ರಜ್ಞನವರಿಂದ ಸಂಸ್ಥೆ ಮಾಡುವ ಪ್ರಕ್ಷಿ ಪ್ರತ್ಯಾತ ಕರ್ಮ ಸಂಸ್ಥೆ ಸಂಸ್ಥೆ ಸಂಸ್ಥೆ ಪ್ರತ್ಯಾತ ಪ್ರತ್ಯ ಪ್ರತ್ಯಾತ ಪ್ರತ್ಯಾತ ಪ್ರತ್ಯ ಪ್ರವ್ಯ ಪ್ರತ್ಯ ಪ್ರತ್ಯಾತ ಪ್ರತ್ಯ ಪ್ರ ಪ್ರತ್ಯ ಪ್ರ