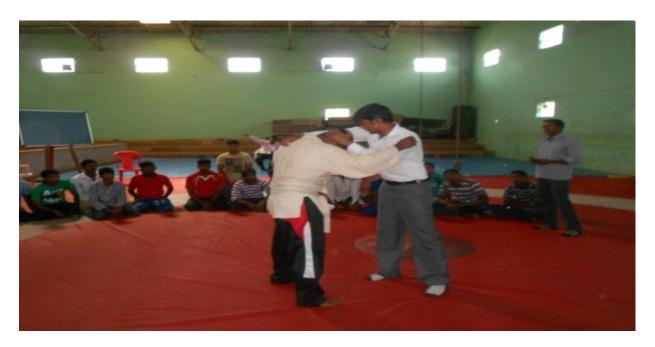

#### Agenda of the Meeting;

1. About organise one day National Seminar on 'The Contemporary Problems and Solutions

Approaching of Multidisciplinary Studies'

2. About organise Special Lecture by Department of Political science

presented

- 1.In this meeting decided to organize One Day National Seminar on 25-02-2017.
- 2.Decided to organize Special Lecture by Department of Political science on 04-03-2017