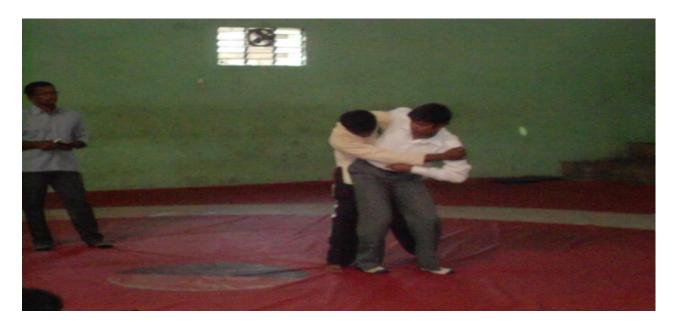

#### Agenda of the Meeting;

1. About organise one day National Seminar on 'The Contemporary Problems and Solutions

Approaching of Multidisciplinary Studies'

2. About organise Special Lecture by Department of Political science

presented

- 1.In this meeting decided to organize One Day National Seminar on 25-02-2017.
- 2.Decided to organize Special Lecture by Department of Political science on 04-03-2017