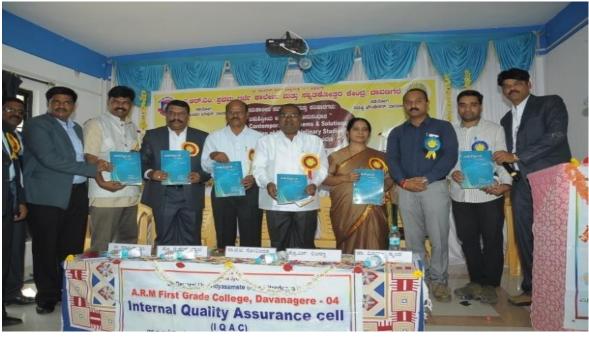

ಹಮ್ಯೂ ಪೌಂಡೇಶನ್, ಭಾರವಾಡ ಇವುಗಳ ಸಪಯೋಗದೊಂದಿಗೆ ದು ಏನದ ರಾಷ್ಟ್ರೀಯ ಏಚಾರ ಸಂಕರಣ

" ಸಮಠಾರಾವ ಸಮಸ್ಯೆಗಳು ಮತ್ತು ಪರಹಾರಗಳು ಐಸುತ್ತಿಕ್ಕಂತು ಇಧ್ಯಯಗಗಳ ಅಸುಸಂಧಾನ " "The Contemporary Problems & Solutions ; Approaching of Multidisciplinary Studies"

on 25/2/2017

on 25/2/2017 ಸ್ಥಳ: ಎ.ಆರ್.ಎಂ ಪ್ರಥಮ ವರ್ಚಕ ಕಾಲೇಜು ಹಾಗೂ ಸ್ಥಾಪಕೋತ್ವರ ಕೇಂದ್ರ ಎಸ್. ಸಿಬರಿಂಗಪ್ಪ ಬಂಬಾಸ್, ಎಂಬೇಜಿಕ ಟ ಸರ್ವರಿಗೂ ಆದರದ ಸ್ವಾಗತ.

ನರ್ಶಲೀಗಾ ಅವರದ ಸ್ವಾಗತೆ.
ಎರ್.ಎಂ. ಅರೇಜನೆ ಕೆರು ಪರಿಚಯ ಪಾರಂತ ಪ್ರತ್ಯಾತ ಕಾರ್ಲಿಷ್ಟಗಳಲ್ಲಿ ಪ್ರೀ ಎಸ್. ನಿಂಗ್ರಜ್ಞನವರಿಂದ ಸಂಸ್ಥೆ ಮಾಡುವ ಪ್ರಕ್ಷಿ ಪ್ರತ್ಯಾತ ಕರ್ಮ ಸಂಸ್ಥೆ ಸಂಸ್ಥೆ ಸಂಸ್ಥೆ ಪ್ರತ್ಯಾತ ಪ್ರತ್ಯ ಪ್ರತ್ಯಾತ ಪ್ರತ್ಯಾತ ಪ್ರತ್ಯ ಪ್ರವ್ಯ ಪ್ರತ್ಯ ಪ್ರತ್ಯಾತ ಪ್ರತ್ಯ ಪ್ರ ಪ್ರತ್ಯ ಪ್ರ