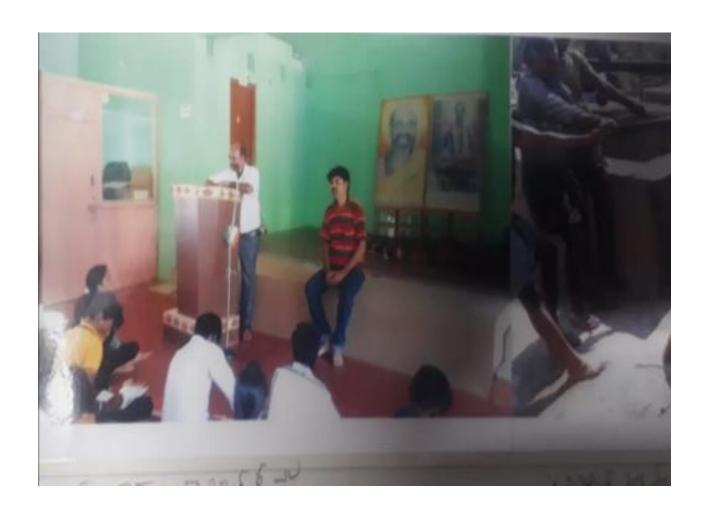

SS Officers ARMFGC Davangere

President : Shri.D H Pyati

Principal A.R.M. First Grade College, Davangere

Chief Guest : Pro. B. B. Kalliwal

Vice Chancellor Davangere University

Special Invite : Shri. Somshekar H H

Tahseldar Holalkere Taluk

: Smt. Ganagmma ZP Member Rangapura

Dr. V. Kumar NSS Coordinator Davangere University Shri. B Thippareddy Secretary Rishi Gurukulam Rangapura Sri Sujatha Dhananjaya Naik Taluk Panchayath Prisident. Shri Shanmukappa SR, President of Sri Lakshmi Ranganatha

Temple Committee Rangapura

Vote of Thanks : Shri' Anjinappa D

Asst Prof, Dept of kannada

Anchoring : Anjinappa D

# Asst.Prof, Dept of Kannada ARMFGC Davangere

## **You Are Cordially Invited**

Management, Principal, Teaching & Non Teaching, Students A.R.M. First Grade College, Davangere













Sri Devraj Urs Vidyasamsthe®

# A.R.M. FIRST GRADE COLLEGE, DAVANGERE-04

### One Workshop on Judo Skills and Games for Students of Davanagere University

Date:07/01/2017 Venue: Wrestling Indoor Hall Time: 11.00 A M

Prayer : Kum.Aishwarya

Welcome Speech : Basavraj V Dammalli

Physical Education Director

President : D H Pyati

Principal A.R.M. First Grade College, Davangere

Presence : Mallappa K

Ex. MLA

Lecture : Dr. Sanjeev Patil

NIS, Judo Coach

: Dr. Rajakumar M S

Director, Dept. of Sports, Davangere University

Vote of Thanks : Prof. Manohar S B

Asst. Prof. Dept. of English

Anchoring : Anjinappa.D

Asst. Prof. of Dept. of Kannada

You Are Cordially Invited All Students of Davanagere University Affiliated Colleges

A.R.M. First Grade College, Davangere-04

**Inaugural o