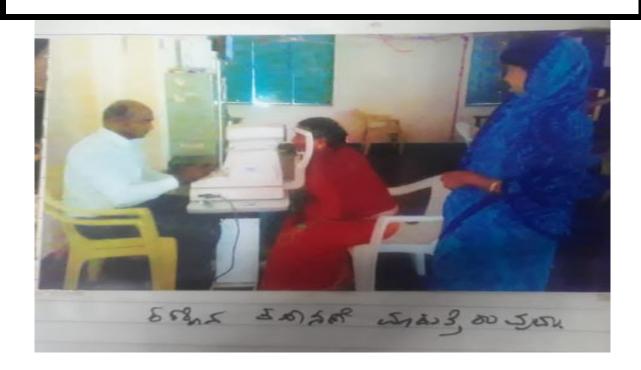

H

NSS Officers ARMFGC Davangere

President : Shri.D H Pyati

Principal A.R.M. First Grade College, Davangere

Chief Guest : Pro. B. B. Kalliwal

Vice Chancellor Davangere University

Special Invite : Shri. Somshekar H H

Tahseldar Holalkere Taluk

: Smt. Ganagmma ZP Member Rangapura

Dr. V. Kumar NSS Coordinator Davangere University Shri. B Thippareddy Secretary Rishi Gurukulam Rangapura Sri Sujatha Dhananjaya Naik Taluk Panchayath Prisident. Shri Shanmukappa SR, President of Sri Lakshmi Ranganatha

Temple Committee Rangapura

Vote of Thanks : Shri' Anjinappa D

Asst Prof, Dept of kannada

Anchoring : Anjinappa D

# Asst.Prof, Dept of Kannada ARMFGC Davangere

## **You Are Cordially Invited**

Management, Principal, Teaching & Non Teaching, Students A.R.M. First Grade College, Davangere













Sri Devraj Urs Vidyasamsthe®

# A.R.M. FIRST GRADE COLLEGE, DAVANGERE-04

### One Workshop on Judo Skills and Games for Students of Davanagere University

Date:07/01/2017 Venue: Wrestling Indoor Hall Time: 11.00 A M

Prayer : Kum.Aishwarya

Welcome Speech : Basavraj V Dammalli

Physical Education Director

President : D H Pyati

Principal A.R.M. First Grade College, Davangere

Presence : Mallappa K

Ex. MLA

Lecture : Dr. Sanjeev Patil

NIS, Judo Coach

: Dr. Rajakumar M S

Director, Dept. of Sports, Davangere University

Vote of Thanks : Prof. Manohar S B

Asst. Prof. Dept. of English

Anchoring : Anjinappa.D

Asst. Prof. of Dept. of Kannada

You Are Cordially Invited All Students of Davanagere University Affiliated Colleges

A.R.M. First Grade College, Davangere-04

**Inaugur