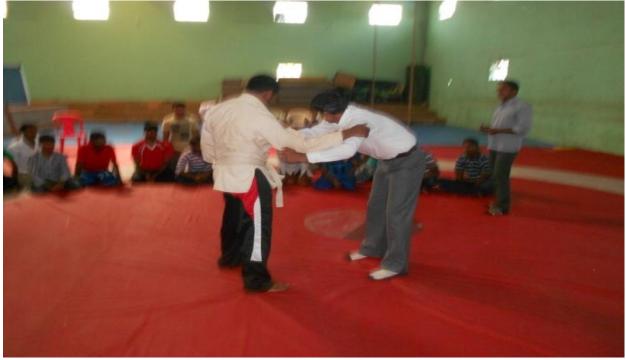

#### Agenda of the Meeting;

1. About organise one day National Seminar on 'The Contemporary Problems and Solutions

Approaching of Multidisciplinary Studies'

2. About organise Special Lecture by Department of Political science

presented

- 1.In this meeting decided to organize One Day National Seminar on 25-02-2017.
- 2.Decided to organize Special Lecture by Department of Political science on 04-03-2017