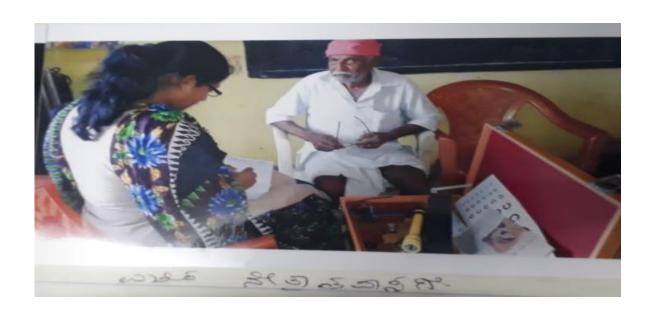

NSS Officers ARMFGC Davangere

President : Shri.D H Pyati

Principal A.R.M. First Grade College, Davangere

Chief Guest : Pro. B. B. Kalliwal

Vice Chancellor Davangere University

Special Invite : Shri. Somshekar H H

Tahseldar Holalkere Taluk

: Smt. Ganagmma ZP Member Rangapura

Dr. V. Kumar NSS Coordinator Davangere University Shri. B Thippareddy Secretary Rishi Gurukulam Rangapura Sri Sujatha Dhananjaya Naik Taluk Panchayath Prisident. Shri Shanmukappa SR, President of Sri Lakshmi Ranganatha

Temple Committee Rangapura

Vote of Thanks : Shri' Anjinappa D

Asst Prof, Dept of kannada

Anchoring : Anjinappa D

# Asst.Prof, Dept of Kannada ARMFGC Davangere

## **You Are Cordially Invited**

Management, Principal, Teaching & Non Teaching, Students A.R.M. First Grade College, Davangere













Sri Devraj Urs Vidyasamsthe®

# A.R.M. FIRST GRADE COLLEGE, DAVANGERE-04

### One Workshop on Judo Skills and Games for Students of Davanagere University

Date:07/01/2017 Venue: Wrestling Indoor Hall Time: 11.00 A M

Prayer : Kum.Aishwarya

Welcome Speech : Basavraj V Dammalli

Physical Education Director

President : D H Pyati

Principal A.R.M. First Grade College, Davangere

Presence : Mallappa K

Ex. MLA

Lecture : Dr. Sanjeev Patil

NIS, Judo Coach

: Dr. Rajakumar M S

Director, Dept. of Sports, Davangere University

Vote of Thanks : Prof. Manohar S B

Asst. Prof. Dept. of English

Anchoring : Anjinappa.D

Asst. Prof. of Dept. of Kannada

You Are Cordially Invited All Students of Davanagere University Affiliated Colleges

A.R.M. First Grade College, Davangere-04

**Inaugural