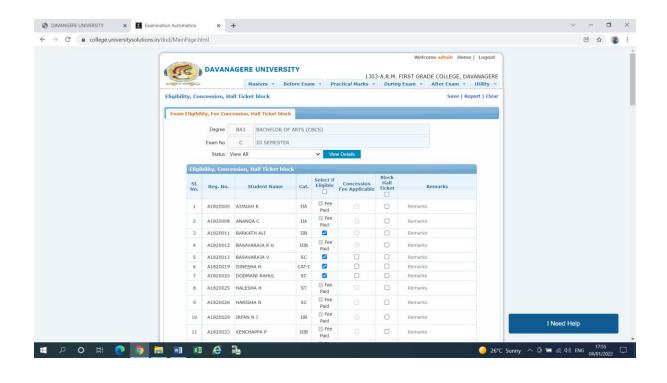

|             |
| 12. Religion.*                                                                            | Hindu 🗸                        |                                                                                          |             |
| 13. Caste:*                                                                               |                                |                                                                                          | I Need Help |
| 14. Category .*                                                                           | ~                              |                                                                                          |             |



|            | Page.hti   |              |                        |                       |          |             |                      |                 |            |                        | e 4         | 1 |
|------------|------------|--------------|------------------------|-----------------------|----------|-------------|----------------------|-----------------|------------|------------------------|-------------|---|
| -          |            |              |                        |                       |          |             |                      |                 | Welco      | me admin Home   Logout |             |   |
| 160        | 20         | DAVANA       | GERE UNIVER            | SITY                  |          |             |                      |