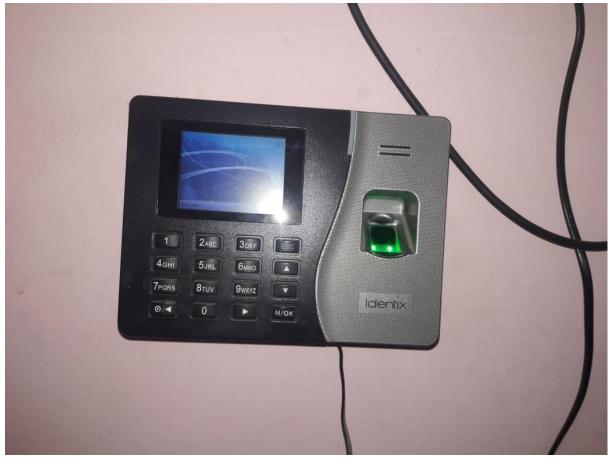

| Aided<br>College                                                                |                                                                                                                                    |                                                                                                                                          |
|                                            | college,Davangere(Id:<br>C-17696)<br>A.R.M.First Grade<br>college,Davangere(Id: | college,Davangere(Id: Seat in<br>C-17696) Aided<br>College<br>A.R.M.First Grade<br>college,Davangere(Id: Seat in<br>C-17696) Aided | college,Davangere(Id:<br>C-17696) Xided<br>College<br>A.R.M.First Grade<br>College,Davangere(Id:<br>Seat in<br>C-17696) Seat in<br>Aided |

Biometric