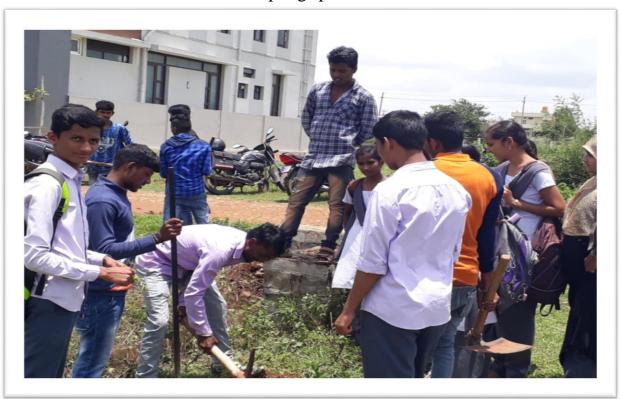

### **Brief Report:**

**Sapling Plants Programme** has organized on 9<sup>th</sup> August 2018 at Dolors Colony of Shamanuru out skirt of Davangere. The Chief Guest for the function Prof. N Linganna, M L A Mayakonda Constituency and S. A. Ravindranath M.L.A .Davangere North Constituency. Prof. B. S. Pradeeep N. S. S. Programme co-ordinator Davangere University Davangere. Suresh N. and Sanokol Chandrashekar Corporate Davangere Municipal Corporation are participated in the Sapling Plants Programme. In this programme more than 300 Saplings were planted successfully.

NSS Volunteers involved in saplings plant