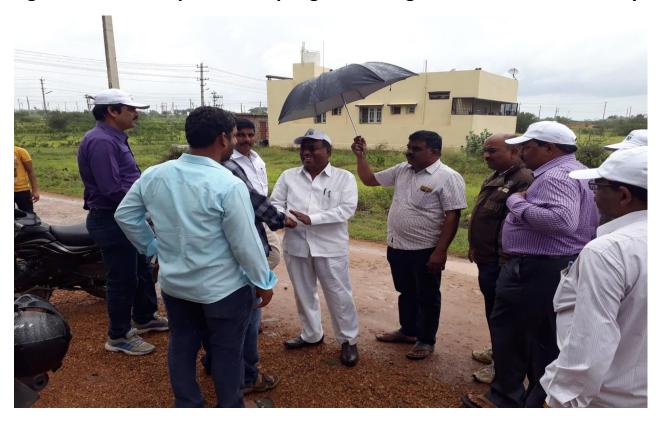

### **Brief Report:**

**Sapling Plants Programme** has organized on 9<sup>th</sup> August 2018 at Dolors Colony of Shamanuru out skirt of Davangere. The Chief Guest for the function Prof. N Linganna, M L A Mayakonda Constituency and S. A. Ravindranath M.L.A .Davangere North Constituency. Prof. B. S. Pradeeep N. S. S. Programme co-ordinator Davangere University Davangere. Suresh N. and Sanokol Chandrashekar Corporate Davangere Municipal Corporation are participated in the Sapling Plants Programme. In this programme more than 300 Saplings were planted successfully.

Prof. Murigendrappa involved in Procession of Sapling Plant Programme

Ravindranath S.A, Honorable M. L A. Davangere North Constituency was sapling the plant

Prof. Linganna has Participated in Sapling Plant Programme at Dollar's Colony