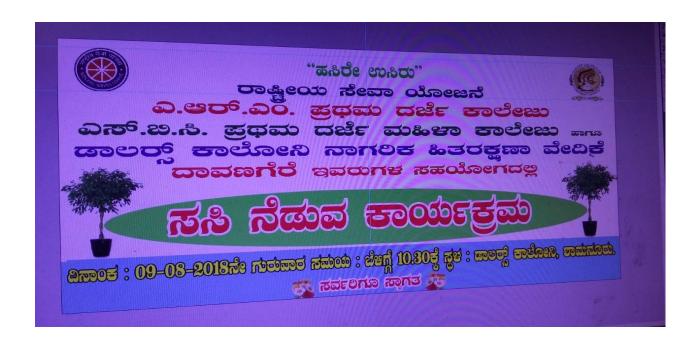

### A.R.M. First Grade College & P G Center Davangere-04 S.B.C.First Grade College for Women Davangere-04 Dolores Colony Citizen Welfare Committee, Shamanuru Sapling Plants Programme

Date:-09-08-2018 Venue: Dollores Colony, Shamanuru Time:-11.00 A M

President : Lingana N

M.L.A. Mayakonda Constituency

Inaugural : S.A. Ravindranath

M.L.A Davangere North

Chief Guest : Murugendrappa C H

Ex-President, Karnataka State College Lecturers

Union ® Bengalore.

: Prof, B.S. Pradeep

Coordinator N S S Davangere University

: Suresh N

Corporate, Davngere Municipal Corporation.

: Sankoli Chandrashekar

Ex- Corporate, Davngere Municipal Corporation.

Presence : D H Pyati

Principal f A.R.M. FGC, Davangere

: Shanmukha K

Principal S.B.C.College for Women's Davangere

**Programme Officers** 

Dr. Ashokkumar V Paled Prof Kadajji Shivappa Prof. Anjinappa D Prof Prasanna Reddy M H Dr. Bagyashree Hublikar

Dr. Manjunatha K M

### **Brief Report:**

**Sapling Plants Programme** has organized on 9<sup>th</sup> August 2018 at Dolors Colony of Shamanuru out skirt of Davangere. The Chief Guest for the function Prof. N Linganna, M L A Mayakonda Constituency and S. A. Ravindranath M.L.A .Davangere North Constituency. Prof. B. S. Pradeeep N. S. S. Programme co-ordinator Davangere University Davangere. Suresh N. and Sanokol Chandrashekar Corporate Davangere Municipal Corporation are participated in the Sapling Plants Programme. In this programme more than 300 Saplings were planted successfully.