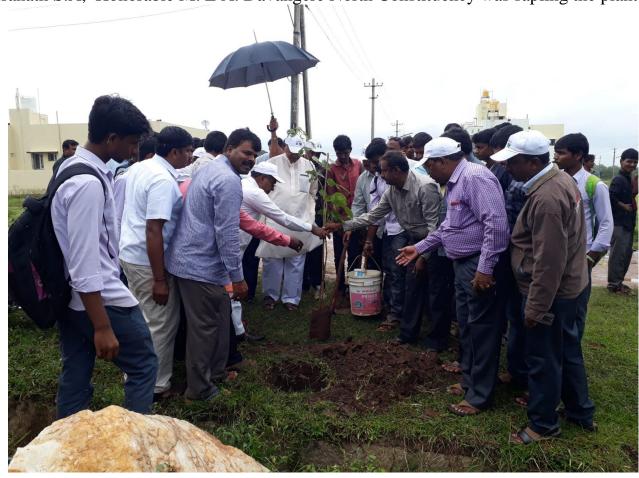

### **Brief Report:**

**Sapling Plants Programme** has organized on 9<sup>th</sup> August 2018 at Dolors Colony of Shamanuru out skirt of Davangere. The Chief Guest for the function Prof. N Linganna, M L A Mayakonda Constituency and S. A. Ravindranath M.L.A .Davangere North Constituency. Prof. B. S. Pradeeep N. S. S. Programme co-ordinator Davangere University Davangere. Suresh N. and Sanokol Chandrashekar Corporate Davangere Municipal Corporation are participated in the Sapling Plants Programme. In this programme more than 300 Saplings were planted successfully.

Prof. Murigendrappa involved in Procession of Sapling Plant Programme

Ravindranath S.A, Honorable M. L A. Davangere North Constituency was sapling the plant

Prof. Linganna has Participated in Sapling Plant Programme at Dollar's Colony