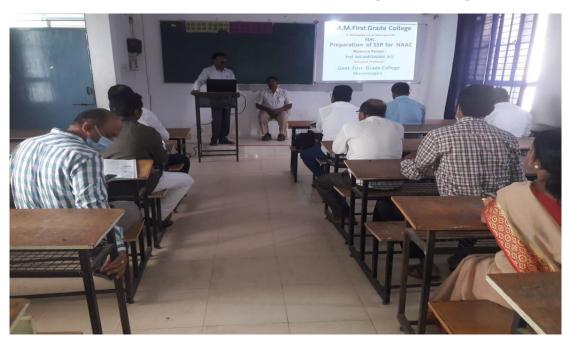

### **Brief report of Lecture;**

The special lecture organised on 15-10-2018 to preparation of SSR to NAAC. Mr. Sangameshwara has delivered lecturer about the SSR preparation, he suggested that so many key points while preparing SSR all chapters are very important and prepare carefully to get points in all aspects.

#### Topic covered;

- Preparation of SSR
- Collaboration activities
- Broachers of activities
- Photos of Activities
- Submission of SSR
- Etc.

Over all the special lecture is benefited and successful to our institution.