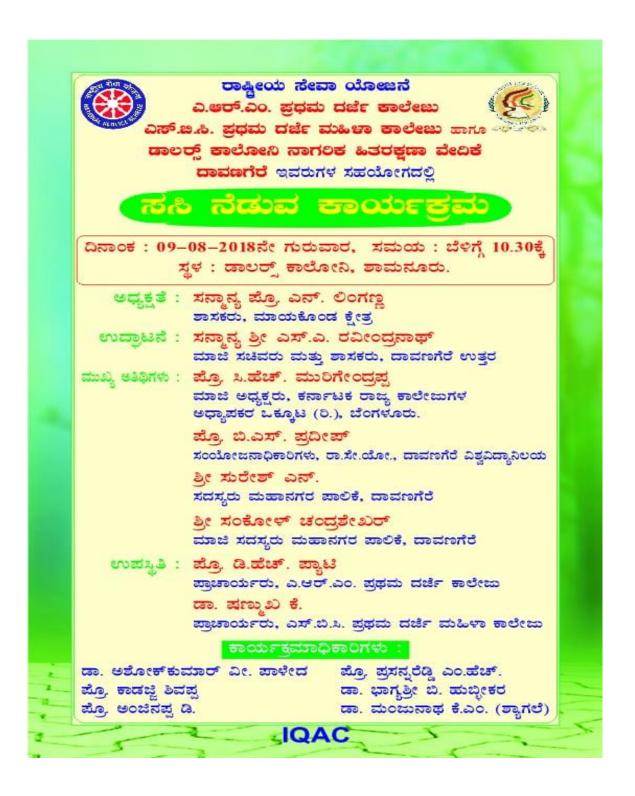

### A.R.M. First Grade College & P G Center Davangere-04 S.B.C.First Grade College for Women Davangere-04 Dolores Colony Citizen Welfare Committee, Shamanuru Sapling Plants Programme

Date:-09-08-2018 Venue: Dollores Colony, Shamanuru Time:-11.00 A M

President : Lingana N

M.L.A. Mayakonda Constituency

Inaugural : S.A. Ravindranath

M.L.A Davangere North

Chief Guest : Murugendrappa C H

Ex-President, Karnataka State College Lecturers

Union ® Bengalore.

: Prof, B.S. Pradeep

Coordinator N S S Davangere University

: Suresh N

Corporate, Davngere Municipal Corporation.

: Sankoli Chandrashekar

Ex- Corporate, Davngere Municipal Corporation.

Presence : D H Pyati

Principal f A.R.M. FGC, Davangere

: Shanmukha K

Principal S.B.C.College for Women's Davangere

**Programme Officers** 

Dr. Ashokkumar V Paled Prof Kadajji Shivappa Prof. Anjinappa D Prof Prasanna Reddy M H Dr. Bagyashree Hublikar

Dr. Manjunatha K M

### **Brief Report:**

**Sapling Plants Programme** has organized on 9<sup>th</sup> August 2018 at Dolors Colony of Shamanuru out skirt of Davangere. The Chief Guest for the function Prof. N Linganna, M L A Mayakonda Constituency and S. A. Ravindranath M.L.A .Davangere North Constituency. Prof. B. S. Pradeeep N. S. S. Programme co-ordinator Davangere University Davangere. Suresh N. and Sanokol Chandrashekar Corporate Davangere Municipal Corporation are participated in the Sapling Plants Programme. In this programme more than 300 Saplings were planted successfully.