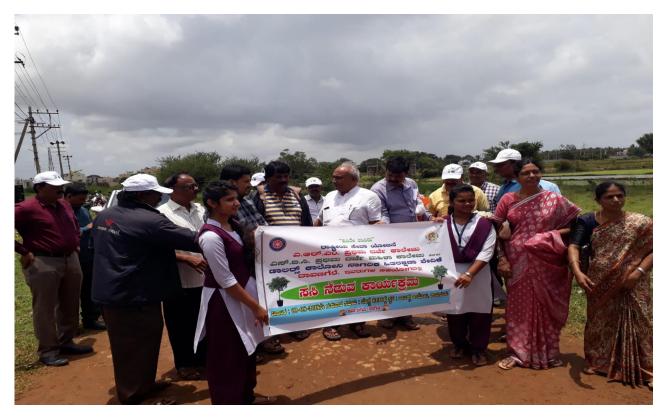

Prof. Murigendrappa involved in Procession of Sapling Plant Programme

Ravindranath S.A, Honorable M. L A. Davangere North Constituency was sapling the plant

Prof. Linganna has Participated in Sapling Plant Programme at Dollar's Colony

NSS Volunteers involved in saplings plant

### **Brief Report:**

**Sapling Plants Programme** has organized on 9<sup>th</sup> August 2018 at Dolors Colony of Shamanuru out skirt of Davangere. The Chief Guest for the function Prof. N Linganna, M L A Mayakonda Constituency and S. A. Ravindranath M.L.A .Davangere North Constituency. Prof. B. S. Pradeeep N. S. S. Programme co-ordinator Davangere University Davangere. Suresh N. and Sanokol Chandrashekar Corporate Davangere Municipal Corporation are participated in the Sapling Plants Programme. In this programme more than 300 Saplings were planted successfully.