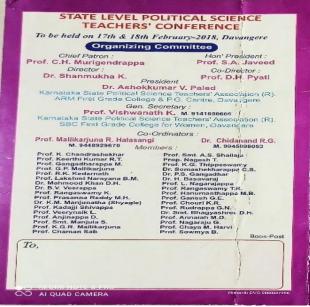

er       |
| Shri. Manohara S B         | Department of English, Member       |
| Shri. Mohamd Riyaz         | Chief Librarian, Members, Member    |
| Shri. Basavaraj V Dammalli | Physical Education Director, Member |
| Dr. Madhumalati G S        | Department of Hindi, Member         |

Co-ordinator Internal Quality Assurance Cell (IQAC) A.R.M. First Grade College, S.N. Layout, Davanagere-577 004.



FIRST GRADE COLLEGA

ಶ್ರೀ ದೇವರಾಜ್ ಅರಸ್ ವಿದ್ಯಾಸಂಸ್ಥೆ (ರಿ.)

🛮 ಎ. ಆರ್. ಎಂ. ಪ್ರಥಮ ದರ್ಜೆ ಕಾಲೇಜು

ಎಸ್. ನಿಜಲಂಗಪ್ಪ ಬಡಾವಣೆ, ದಾವಣಗೆರೆ-577 ೦೦4, ಕರ್ನಾಟಕ ರಾಜ್ಯ.

## A. R. M. FIRST GRADE COLLEGE

S. Nijalingappa Layout, DAVANGERE-577004, Karnataka State.

E-mail: armfgc.dvg@gmail.com

Web: www.armfgcdvg.org

ಫೋನ್ : 08192 - 221086

ಕ್ರ.ಸಂಖ್ಯೆ : ಎ.ಆರ್.ಎಂ. ಪ್ರ.ದ.ಕಾ/

ದಿನಾಂಕ :....

### **Seminar Invitation**





INAUGURAL FUNCTION

Date: 17.02.2018 Time: 10-30 am

Venue: Bapuji M.B.A. College, S.S. Layout, Davangere

Inauguranion Agr.

Sri S.S. Mallikarjuna

Honble Minister for Hostouhure & APMC and
Davangere District incharge Minister, Govt of Kanataka.

Chief Guess:

Dr. Shamanuru Shivashankarappa
Honble M.C. & Ex. Minister, Davangere (Solish)

Sri G.M. Söddeshwar

Honble M.C. & Siddeshwar

Honble M.C. & Siddeshwar

Former Union Minister

Sri Abdul Jabbar

Honble M.C.

Sri Ramesh D.S.

Deputy Commissioner & District Magistrate, Davangere.

Acymote Addiress:

Dr. Harish Ramaswamy

Professor of Political Science & Director HRDC, Manuary

Professor of Political Science & Director HRDC, Manuary

Dr. B.P. Veerabhadrappa

Vice Chanceller, Davangere University

Sri B.C. Shivakumar

Chairman, B.S.C.