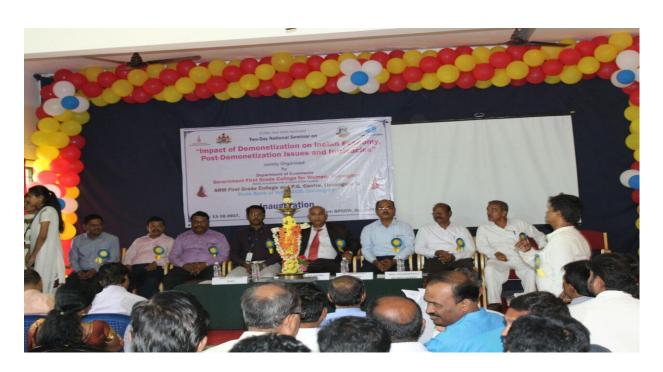

13, 14 ರಂದು ನೋಟು ಅಮಾನ್ಯೀಕರಣ ಕುರಿತು ವಿಚಾರ ಸಂಕಿರಣ ಹಮ್ಮಿ ಕೊಳ್ಳಲಾಗಿದೆ.

13 ರ ಬೆಳಗ್ಗೆ 10.30 ಕ್ಕೆ ಸಚಿವ ಎಸ್.ಎಸ್. ಮಲ್ಲಿಕಾರ್ಜುನ ಚಾಲನೆ ನೀಡುವರು. ದಾವಿವಿ ಕುಲಪತಿ ಪ್ರೊಫಿಸರ್ ಬಿ.ಬಿ.ಕಲಿವಾಳ್, ಪ್ರೊಫಿಸರ್ ಶಂಕರಶೀಲಾ ಭಾಗವಹಿಸುವರು ಎಂದು ಪ್ರಾಚಾರ್ಯ ದಾದಾಪೀರ್ ನವಿಲೆಹಾಳ್ ಬುಧವಾರ ಸುದ್ದಿಗೋಷ್ಟಿಯಲ್ಲಿ ತಿಳಿಸಿದರು.

ಬೆಂಗಳೂರು ವಿವಿ ಪ್ರಾಧ್ಯಾಪಕ ಡಾ.ಎಸ್.ಆರ್.ಕೇಶವ್, ಬಿಡಿಟಿ ಕಾಲೇಜಿನ ಡಾ.ಟಿ.ಮಂಜುನಾಥ್ ಉಪನ್ಯಾಸ ನೀಡುವರು.

ಅ.14 ರ ಬೆಳಗ್ಗೆ 10.30 ಕೈ ಡಾ.ಜಿ.ಎನ್. ಮಲ್ಲಿಕಾರ್ಜುನಪ್ಪ, ಪಾಂಡಿಚೇರಿ ವಿವಿ ಪ್ರೊಫೆಸರ್ ಎಸ್ .ಪಿ.ವೇಲು ಮುರುಗನ್ ಉಪನ್ಯಾಸ ನೀಡಲಿದ್ದಾರೆ ಎಂದರು.



Cò-ordinator Internal Quality Assurance Cell (IQAC) A.R.M. First Grade College, S.N. Layout, Davanagere-577 004.

## **Inauguration of the conference**





Co-ordinator
Internal Quality Assurance Cell (IQAC)
A.R.M. First Grade College,
S.N. Layout, Davanagere-577 004.



## Invocation of the conference



Co-ordinator
Internal Quality Assurance Cell (IQAC)
A.R.M. First Grade College,
S.N. Layout, Davanagere-577 004.

Davangere-04.

### **Certificate Model**



Co-ordinator
Internal Quality Assurance Cell (IQAC)
A.R.M. First Grade College,
S.N. Layout, Davanagere-577 004.

Davangere-04, 18 P. Layout

### **Brief Report about Seminar**

With Collaboration of A.R.M. First Grade College, Davangere and Government First Grade College for Womens, Davangere jointly organized, ICSSR New Delhi sponsored Two Days National Seminar on "Impact of Demonetization on Indian Economy-Post-Demonetization Issues and Intricacies" on 13<sup>th</sup> and 14<sup>th</sup> October 2017 at Seminar Hall GFGCW, Davangere. The seminar has inaugurated by Minister for Agriculture Marketing and Horticulture, District in-c