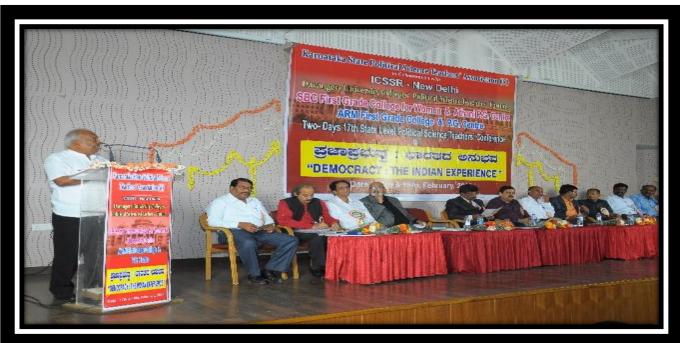

| 99         | 8687/397  |
|          | Challakese 577592                                                                   |            | Peur -    |
| 25       | Gangadhan Bhat<br>Secolis ARSI College for                                          |            | 2000      |
|          |                                                                                     | -944-9534  | 911       |



Co-ordinator
Internal Quality Assurance Cell (IQAC)
A.R.M. First Grade College,
S.N. Layout, Davanagere-577 004.



## **Inauguration of conference**



## Releasing of conference volumes



Co-ordinator
Internal Quality Assurance Cell (IQAC)
A.R.M. First Grade College,
S.N. Layout, Davanagere-577 004.



# Prof. Murigendrappa delivered speech about conference



Sri. B. C. Shivakumar, Chairman BSC First Grade College Davangere Delivered keynote address in the conference



Co-ordinator
Internal Quality Assurance Cell (IQAC)
A.R.M. First Grade College,
S.N. Layout, Davanagere-577 004.



## Sri. Kum. Veerabhadrappa Delevering Lecture



# Registration of Participants to conference



Co-ordinator
Internal Quality Assurance Cell (IQAC)
A.R.M. First Grade College,
S.N. Layout, Davanagere-577 004.



Serving food to participants of the conference



# All are standing ovation for Farmar Ivocation Song in the conference



Co-ordinator
Internal Quality Assurance Cell (IQAC)
A.R.M. First Grade College,
S.N. Layout, Davanagere-577 004.



Welcoming to Guests of the conference





Co-ordinator
Internal Quality Assurance Cell (IQAC)
A.R.M. First Grade C