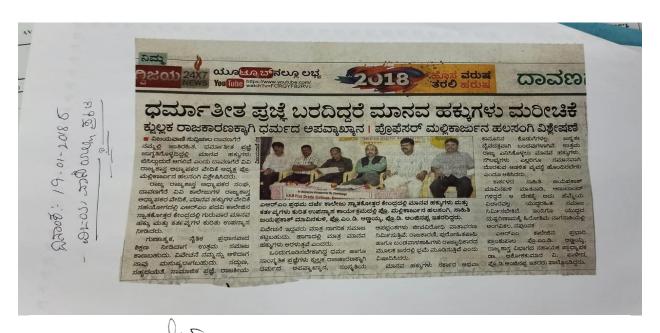

ಲ್ಲಿ ಅನೇಕರು ಕಂಡ ಪ್ರಜಾಪ್ರಭುತ್ವದ ಕನಸುಗಳು ಅಲ್ಲಿಗೇ ನಿಂತಿವೆ. ಭ್ರಷ್ಟಾಚಾರ, ಸ್ವಜನಪಕ್ಷಪಾತ, ಅರಾಜಕತೆ ರಹಿತ ಕಲ್ಯಾಣ ರಾಜ್ಯ ನಿರ್ಮಾಣವಾಗಬೇಕಿದೆ ಎಂದರು.

ಪ್ರಾಧ್ಯಾಪಕ ಪ್ರೊ.ಸಿ.ಎಚ್. ಮುರಿಗೇಂದ್ರಪ್ಪ ಮಾತನಾಡಿ, ಇತ್ತೀಚೆಗೆ ಮಾನವಿಕ ಶಾಸ್ತ್ರಗಳನ್ನು ಉಳಿಸಿಕೊಳ್ಳಲಾಗದ ಸ್ಥಿತಿ ಇದೆ. ರಾಜ್ಯಶಾಸ್ತ್ರ ಉಪನ್ಯಾಸಕರು ಬೋಧನೆಗೆ ಸೀಮಿತವಾಗದೆ ಕ್ಷೇತ್ರ ಪರಿಶೀಲನಾ ಕಾರ್ಯ ನಡೆಸಬೇಕು ಎಂದು ಸಲಹೆ ಇತ್ತರು.

ಕರ್ನಾಟಕ ಜರ್ನಲ್ ಆಫ್ ಪೊಲಿಟಿಕ್ಸ್ ಪುಸ್ತಕ ಬಿಡುಗಡೆಗೊಳಿಸಲಾಯಿತು. ಪ್ರೊ. ಮಲ್ಲಿಕಾರ್ಜುನ ಆರ್.ಹಲಸಂಗಿ ಪ್ರಾಸ್ತಾವಿಕ ಮಾತನಾಡಿದರು.

ಜವಳಿ ವರ್ತಕ ಬಿ.ಸಿ.ಶಿವಕುಮಾರ್, ಸಾಹಿತಿ ಜಯಪ್ರಕಾಶ್ ಮಾವಿನಕುಳಿ, ಪ್ರಾಚಾರ್ಯರಾದ ಡಾ.ಕೆ.ಷಣ್ಮುಖ, ಪ್ರೊ.ಡಿ.ಎಚ್.ಪ್ಯಾಟಿ, ರಾಜ್ಯ ರಾಜ್ಯಶಾಸ್ತ್ರ ಶಿಕ್ಷಕರ ಸಂಘದ ಅಧ್ಯಕ್ಷ ಡಾ.ಅಶೋಕ್ ಕುಮಾರ್ ವಿ.ಪಾಳೀದ, ಪ್ರೊ.ಎಸ್.ಎ.ಜಾವೇದ್, ಡಾ.ಆರ್.ಜಿ.ಚಿದಾನಂದ, ಪ್ರೊ.ಕೆ.ವಿಶ್ವನಾಥ್ ಇತರರಿದ್ದರು.

Co-ordinator
Internal Quality Assurance Cell (IQAC)
A.R.M. First Grade College,
S.N. Layout, Davanagere-577 004.







Co-ordinator
Internal Quality Assurance Cell (IQAC)
A.R.M. First Grade College,
S.N. Layout, Davanagere-577 004.





Co-ordinator
Internal Quality Assurance Cell (IQAC)
A.R.M. First Grade College,
S.N. Layout, Davanagere-577 004.



## **Brief Report:**

Karnataka State Political Science Teacher's Association® in collaboration with ICSSR-New Delhi, Davangere University Colleges 'Political Science Teachers' Forum, SBC First Grade College for Women and Athani P.G.Centre, ARM First Grade College and P.G. Centre 17<sup>th</sup> State Level Political Science Teachers' conference on "Democracy: The Indian Experience" on 17<sup>th</sup> and 18<sup>th</sup>, February, 2018 at Bapuji M.B.A college auditorium S.S.Layout, Davangere. The conference has inaugurated by chief guest and Davangere Distr