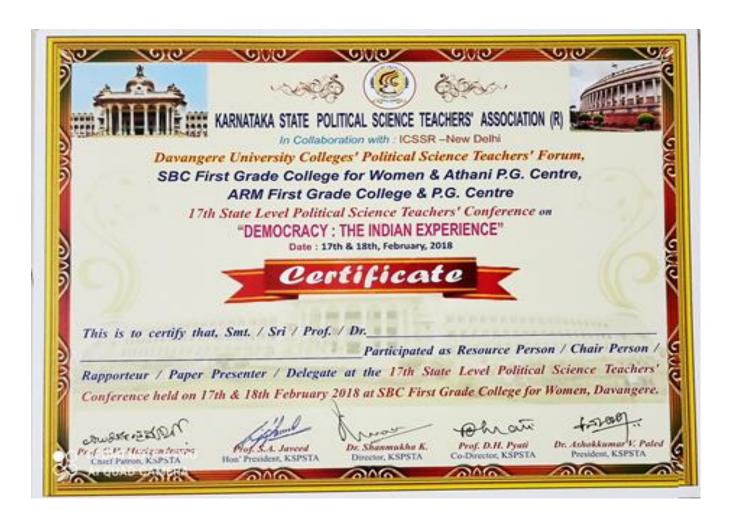

al Quality Assurance Cell (IQAC)
A.R.M. First Grade College,
S.N. Layout, Davanagere-577 004.



Serving food to participants of the conference



# All are standing ovation for Farmar Ivocation Song in the conference



Co-ordinator
Internal Quality Assurance Cell (IQAC)
A.R.M. First Grade College,
S.N. Layout, Davanagere-577 004.



Welcoming to Guests of the conference





Co-ordinator
Internal Quality Assurance Cell (IQAC)
A.R.M. First Grade College,
S.N. Layout, Davanagere-577 004.



#### Dr. Harish Ramaswamy, Professor of Political Science and Chairman of HRDC Karnataka University Dharwad

Delivered lecture on Constitution and Democracy in Indian





Co-ordinator
Internal Quality Assurance Cell (IQAC)
A.R.M. First Grade College,
S.N. Layout, Davanagere-577 004.



## Certificate



Co-ordinator
Internal Quality Assurance Cell (IQAC)
A.R.M. First Grade College,
S.N. Layout, Davanagere-577 004.



## **News Paper Cutting**



# ಸೃಷ್ಟಿಗೆ ಬ್ರಿಟಿಷ್ ಸಾಮ್ರಾಜ್ಯಷಾಹಿ ಹಿತಾಸಕ್ತಿ

 ವಿಜಯವಾಣಿ ಸುದ್ದಿಜಾಲ ದಾವಣಗೆರೆ ಪಾಕಿಸ್ತಾನ ಸೃಷ್ಟಿಗೆ ಬ್ರಿಟಿಷ್ ಸಾಮ್ರಾಜ್ಯ ಷಾಹಿ ಹಿತಾಸಕ್ತಿ ಹಾಗೂ ನವಸಾಕ್ಷರ ಅಲ್ಪಸಂಖ್ಯಾತರ ಆರ್ಥಿಕ ಲಾಲಸೆ ಕಾರಣವೇ ಹೊರತು ಧರ್ಮ ಕಾರಣವಲ್ಲ ಡಿ ಎಂದು ಖ್ಯಾತ ಅಂಕಣಕಾರ ಪ್ರೊ. ಪ್ರೇಮ್ಶೇಖರ್ ವಿಶ್ಲೇಷಿಸಿದರು.

ಕರ್ನಾಟಕ ರಾಜ್ಯ ರಾಜ್ಯಶಾಸ್ತ ಶಿಕ್ಷಕರ ಸಂಘ, ಎಸ್ಬಿಸಿ, ಎಆರ್ಎಂ ಕಾಲೇಜುಗಳ ಸಹಯೋಗದಲ್ಲಿ ಬಾಪೂಜಿ ಎಂಬಿಎ ಕಾಲೇಜಿನಲ್ಲಿ ಆಯೋಜಿಸಿದ್ದ ಪ್ರಜಾಪ್ರಭುತ್ವ; ಭಾರತದ ಅನುಭವ ಕುರಿತ ರಾಜ್ಯಶಾಸ್ತ್ರ ಉಪನ್ಯಾಸಕರ ರಾಜ್ಯ ಸಮ್ಮೇಳನದಲ್ಲಿ ಭಾನುವಾರ ಸಮಾರೋಪ ಭಾಷಣ ಮಾಡಿದರು.

ಪ್ರತಿಪಾದಿಸುತ್ತಿದ್ದ ಮಹ್ಮದ್ ಆಲಿ ಜಿನ್ನಾ, ಪ್ರತ್ಯೇಕ ಪಾಕಿಸ್ತಾನ ರಚನೆ ಬಳಿಕ ಸಾಂವಿಧಾನಿಕ ಸಭೆಯಲ್ಲಿ ಅಧರ್ಮಕ್ಕೂ ಸರ್ಕಾರಕ್ಕೂ ಸಂಬಂಧವಿಲ್ಲ. ಪಾಕಿಸ್ತಾನವನ್ನು ಸುರಕ್ಷಿತ ದೇಶವಾಗಿಸಲಾಗುವುದು ಎಂದು ಹೇಳಿಕೆ ನೀಡಿದ್ದು ದುರಂತ