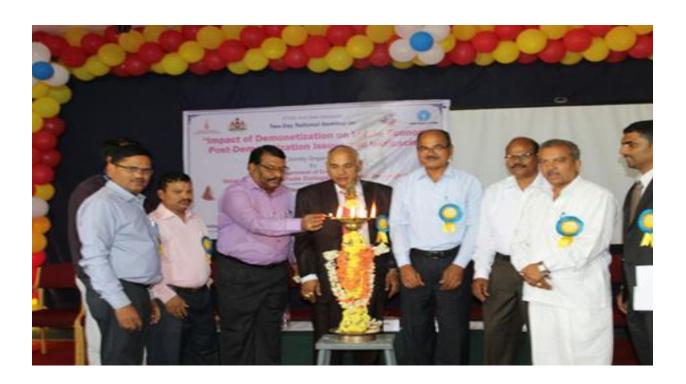

577 004.

CHIST Grade Color of Devenger-ON.

### **News Paper Cutting**

#### 13,14ರಂದು ವಿಚಾರ ಸಂಕಿರಣ

ದಾವಣಗೆರೆ: ನಗರದ ಮಹಿಳಾ ಸರ್ಕಾರಿ ಪದವಿ ಕಾಲೇಜಿನಲ್ಲಿ ಅ. 13, 14 ರಂದು ನೋಟು ಅಮಾನ್ಯೀಕರಣ ಕುರಿತು ವಿಚಾರ ಸಂಕಿರಣ ಹಮ್ಮಿ ಕೊಳ್ಳಲಾಗಿದೆ.

13 ರ ಬೆಳಗ್ಗೆ 10.30 ಕ್ಕೆ ಸಚಿವ ಎಸ್.ಎಸ್. ಮಲ್ಲಿಕಾರ್ಜುನ ಚಾಲನೆ ನೀಡುವರು. ದಾವಿವಿ ಕುಲಪತಿ ಪ್ರೊಫಿಸರ್ ಬಿ.ಬಿ.ಕಲಿವಾಳ್, ಪ್ರೊಫಿಸರ್ ಶಂಕರಶೀಲಾ ಭಾಗವಹಿಸುವರು ಎಂದು ಪ್ರಾಚಾರ್ಯ ದಾದಾಪೀರ್ ನವಿಲೆಹಾಳ್ ಬುಧವಾರ ಸುದ್ದಿಗೋಷ್ಟಿಯಲ್ಲಿ ತಿಳಿಸಿದರು.

ಬೆಂಗಳೂರು ವಿವಿ ಪ್ರಾಧ್ಯಾಪಕ ಡಾ.ಎಸ್.ಆರ್.ಕೇಶವ್, ಬಿಡಿಟಿ ಕಾಲೇಜಿನ ಡಾ.ಟಿ.ಮಂಜುನಾಥ್ ಉಪನ್ಯಾಸ ನೀಡುವರು.

ಅ.14 ರ ಬೆಳಗ್ಗೆ 10.30 ಕೈ ಡಾ.ಜಿ.ಎನ್. ಮಲ್ಲಿಕಾರ್ಜುನಪ್ಪ, ಪಾಂಡಿಚೇರಿ ವಿವಿ ಪ್ರೊಫೆಸರ್ ಎಸ್ .ಪಿ.ವೇಲು ಮುರುಗನ್ ಉಪನ್ಯಾಸ ನೀಡಲಿದ್ದಾರೆ ಎಂದರು.



Cò-ordinator Internal Quality Assurance Cell (IQAC) A.R.M. First Grade College, S.N. Layout, Davanagere-577 004.

## **Inauguration of the conference**





Co-ordinator
Internal Quality Assurance Cell (IQAC)
A.R.M. First Grade College,
S.N. Layout, Davanagere-577 004.



## Invocation of the conference



Co-ordinator
Internal Quality Assurance Cell (IQAC)
A.R.M. First Grade College,
S.N. Layout, Davanagere-577 004.

Davangere-04.

### **Certificate Model**



Co-ordinator
Internal Quality Assurance Cell (IQAC)
A.R.M. First Grade College,
S.N. Layout, Davanagere-577 004.

Davangere-04, 18 P. Layout

### **Brief Report about Seminar**

With Collaboration of A.R.M. First Grade College, Davangere and Government First Grade College for Womens, Davangere jointly organized, ICSSR New Delhi sponsored Two Days National Seminar on "Impact of Demonetization on Indian Economy-Post-Demonetization Issues and Intricacies" on 13<sup>th</sup> and 14<sup>th