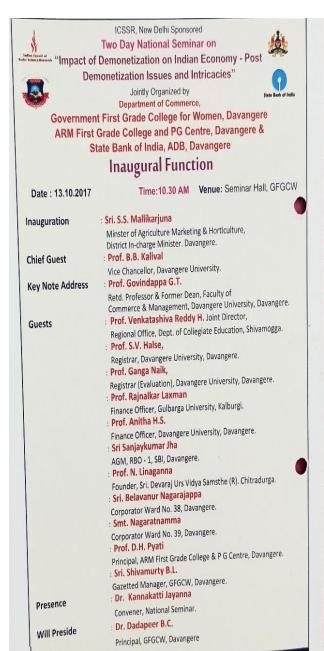

s: DD[] Cash[]NEFT[]Online Transfer [ ] DD/Receipt/Transaction No:--------- Place:--------- Issuing Bank:----Copy right declaration: The article submitted is an original work and has neither been published in any other peer reviewed journal or book nor is under consideration for publication by any other mode. In addition to it, the article does not contravene any existing copyright or any other third party rights. I/We transfer copyright to publisher/Convener for further necessary action. Signature/s

Co-ordinator
Internal Quality Assurance Cell (IQAC)
A.R.M. First Grade College,
S.N. Layout, Davanagere-577 004.

Davengere ON Layout

(Photocopies of Registration form may be accepted, Email: armpgcentre@gmail.com)

#### **Inaugural Function Invitation and Valedictory Function Invitation**





Co-ordinator
Internal Quality Assurance Cell (IQAC)
A.R.M. First Grade College,
S.N. Layout, Davanagere-577 004.



### Attendance Copy

| Research Scholar Tedian Currency  Tain statuse of Synaptic West Pro  Per States States Consumer of Synaptic West Pro  Sa H. N. Panech  Per Consumer of Chairman  Testimating University  Note 386130467  Enail Morrowell of Research Scholar of Senancy NR  Statement Scholar on peel Senancity also  Did of Research Scholar on peel Senancity also  Per Statement Scholar on peel Senancity also  Per Sauranger Periversity (A last study of Dish 185388013)  Fresi Senancy Periversity (A last study of Dish 185388013)  Fresi Senancy Periversity (A last study of Dish 185388013)  Periversi Senancity (A last study of Dish 185388013)  Periversi Senancy Periversity (A la