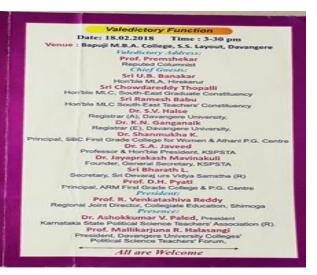

cal Science & Director HRDC, Manuary

Professor of Political Science & Director HRDC, Manuary

Dr. B.P. Veerabhadrappa

Vice Chanceller, Davangere University

Sri B.C. Shivakumar

Chairman, B.S.C. first Grade College, Davangere

Prof. C.H. Murigendrappa

Ex-president.

Federation of University & College Teachers' Association

Prof. N. Linganna

Founder, Sri Devasquins Vidiya Samsthe (R)

President

Davangere

Davangere

Hen' President

Davangere

Davangere

President

Davangere

Prof. S.A. Prof. Diff. Prof. December Prof. Science Resident

Tog S.A. Arm. On Tremsakher E. Political Residence Residence Prof. S. Linganna

Davangere

Davangere

Prof. S.A. Prof. Diff. Prof. Diff. Prof. Davangere Prof. S.A. Prof. Davangere

Prof. S.A. Prof. Diff. Prof. Diff. Prof. Davangere Prof. S.A. Prof. Dav



Co-ordinator
Internal Quality Assurance Cell (IQAC)
A.R.M. First Grade College,
S.N. Layout, Davanagere-577 004.



#### **Seminar Brochure**





Co-ordinator
Internal Quality Assurance Cell (IQAC)
A.R.M. First Grade College,
S.N. Layout, Davanagere-577 004.



## Attendance of the conference

| _                                              |                                                                                                             |                |                      | 1                              |             |
|------------------------------------------------|-------------------------------------------------------------------------------------------------------------|----------------|----------------------|--------------------------------|-------------|
|