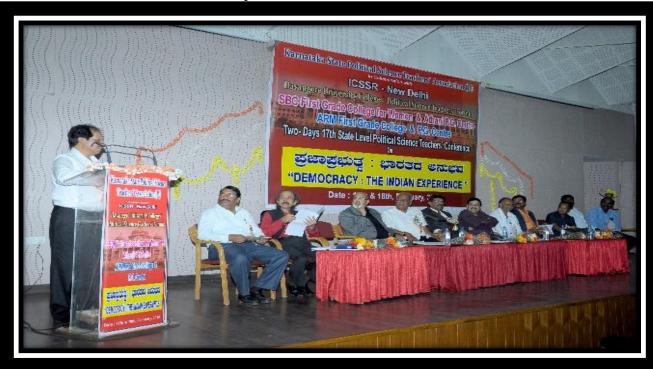

|            | Peur -    |
| 25       | Gangadhan Bhat<br>Secolis ARSI College for                                          |            | 2000      |
|          |                                                                                     | -944-9534  | 911       |



Co-ordinator
Internal Quality Assurance Cell (IQAC)
A.R.M. First Grade College,
S.N. Layout, Davanagere-577 004.



## **Inauguration of conference**



## Releasing of conference volumes



Co-ordinator
Internal Quality Assurance Cell (IQAC)
A.R.M. First Grade College,
S.N. Layout, Davanagere-577 004.



# Prof. Murigendrappa delivered speech about conference



Sri. B. C. Shivakumar, Chairman BSC First Grade College Davangere Delivered keynote address in the conference



Co-ordinator
Internal Quality Assurance Cell (IQAC)
A.R.M. First Grade College,
S.N. Layout, Davanagere-577 004.



## Sri. Kum. Veerabhadrappa Delevering Lecture



# Registration of Participants to conference



Co-ordinator
Internal Quality Assurance Cell (IQAC)
A.R.M. First Grade College,
S.N. Layout, Davanagere-577 004.



Serving food to participants of the conference



# All are standing ovation for Farmar Ivocation Song in the conference



Co-ordinator
Internal Quality Assurance Cell (IQAC)
A.R.M. First Grade College,
S.N. Layout, Davanagere-577 004.



Welcoming to Guests of the conference





Co-ordinator
Internal Quality Assurance Cell (IQAC)
A.R.M. First Grade College,
S.N. Layout, Davanagere-577 004.



#### Dr. Harish Ramaswamy, Professor of Political Science and Chairma