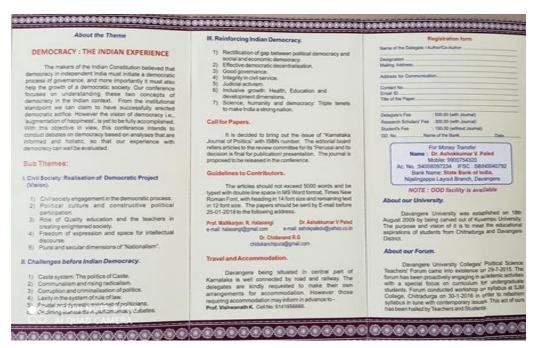

University

Sri B.C. Shivakumar

Chairman, B.S.C. first Grade College, Davangere

Prof. C.H. Murigendrappa

Ex-president.

Federation of University & College Teachers' Association

Prof. N. Linganna

Founder, Sri Devasquins Vidiya Samsthe (R)

President

Davangere

Davangere

Hen' President

Davangere

Davangere

President

Davangere

Prof. S.A. Prof. Diff. Prof. December Prof. Science Resident

Tog S.A. Arm. On Tremsakher E. Political Residence Residence Prof. S. Linganna

Davangere

Davangere

Prof. S.A. Prof. Diff. Prof. Diff. Prof. Davangere Prof. S.A. Prof. Davangere

Prof. S.A. Prof. Diff. Prof. Diff. Prof. Davangere Prof. S.A. Prof. Dav



Co-ordinator
Internal Quality Assurance Cell (IQAC)
A.R.M. First Grade College,
S.N. Layout, Davanagere-577 004.



#### **Seminar Brochure**





Co-ordinator
Internal Quality Assurance Cell (IQAC)
A.R.M. First Grade College,
S.N. Layout, Davanagere-577 004.



## Attendance of the conference

| _                                              |                                                                                                             |                |                      | 1                              |             |
|------------------------------------------------|-------------------------------------------------------------------------------------------------------------|----------------|----------------------|--------------------------------|-------------|
|                                                |