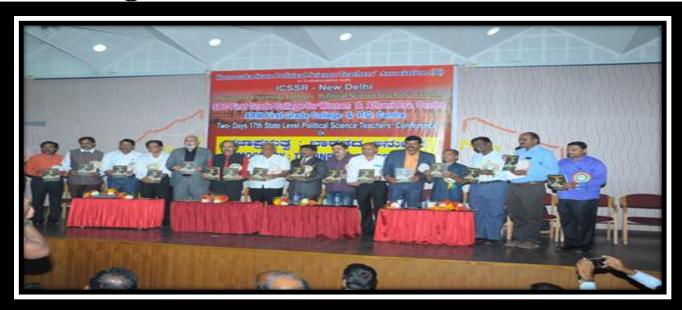

Savacuedai nafora<br>Davanagen-eu                                                   | -6-6-6-64  | -face     |
| _&       | ASSISTANT PROJUME & P                                                               | 99         | 8687/397  |
|          | Challakese 577592                                                                   |            | Peur -    |
| 25       | Gangadhan Bhat<br>Secolis ARSI College for                                          |            | 2000      |
|          |                                                                                     | -944-9534  | 911       |



Co-ordinator
Internal Quality Assurance Cell (IQAC)
A.R.M. First Grade College,
S.N. Layout, Davanagere-577 004.



## **Inauguration of conference**



## Releasing of conference volumes



Co-ordinator
Internal Quality Assurance Cell (IQAC)
A.R.M. First Grade College,
S.N. Layout, Davanagere-577 004.



# Prof. Murigendrappa delivered speech about conference



Sri. B. C. Shivakumar, Chairman BSC First Grade College Davangere Delivered keynote address in the conference



Co-ordinator
Internal Quality Assurance Cell (IQAC)
A.R.M. First Grade College,
S.N. Layout, Davanagere-577 004.



## Sri. Kum. Veerabhadrappa Delevering Lecture



# Registration of Participants to conference



Co-ordinator
Internal Quality Assurance Cell (IQAC)
A.R.M. First Grade College,
S.N. Layout, Davanagere-577 004.



Serving food to participants of the conference



# All are standing ovation for Farmar Ivocation Song in the conference



Co-ordinator
Internal Quality Assurance Cell (IQAC)
A.R.