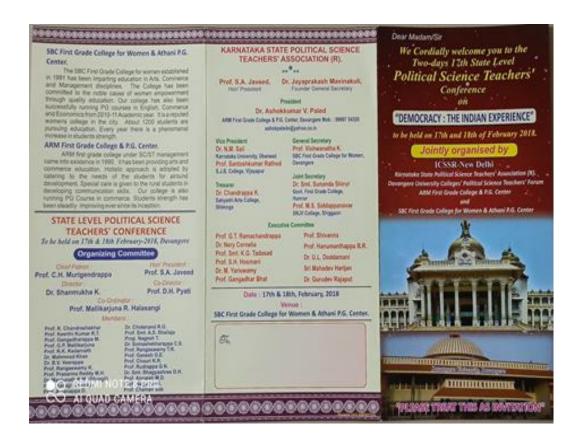

e University

Sri B.C. Shivakumar

Chairman, B.S.C. first Grade College, Davangere

Prof. C.H. Murigendrappa

Ex-president.

Federation of University & College Teachers' Association

Prof. N. Linganna

Founder, Sri Devasquins Vidiya Samsthe (R)

President

Davangere

Davangere

Hen' President

Davangere

Davangere

President

Davangere

Prof. S.A. Prof. Diff. Prof. December Prof. Science Resident

Tog S.A. Arm. On Tremsakher E. Political Residence Residence Prof. S. Linganna

Davangere

Davangere

Prof. S.A. Prof. Diff. Prof. Diff. Prof. Davangere Prof. S.A. Prof. Davangere

Prof. S.A. Prof. Diff. Prof. Diff. Prof. Davangere Prof. S.A. Prof. Dav



Co-ordinator
Internal Quality Assurance Cell (IQAC)
A.R.M. First Grade College,
S.N. Layout, Davanagere-577 004.



#### **Seminar Brochure**





Co-ordinator
Internal Quality Assurance Cell (IQAC)
A.R.M. First Grade College,
S.N. Layout, Davanagere-577 004.



## Attendance of the conference

| _                                              |                                                                                                             |                |                      | 1                              |             |
|------------------------------------------------|-------------------------------------------------------------------------------------------------------------|----------------|----------------------|--------------------------------|-------------|
|                                                |