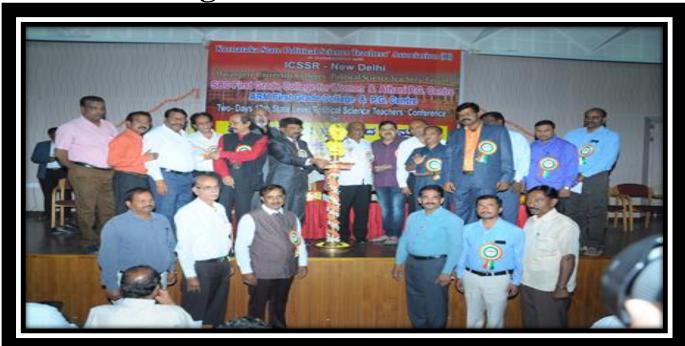

icom 99    | 116332578 |
|          | Savacuedai nafora<br>Davanagen-eu                                                   | -6-6-6-64  | -face     |
| _&       | ASSISTANT PROJUME & P                                                               | 99         | 8687/397  |
|          | Challakese 577592                                                                   |            | Peur -    |
| 25       | Gangadhan Bhat<br>Secolis ARSI College for                                          |            | 2000      |
|          |                                                                                     | -944-9534  | 911       |



Co-ordinator
Internal Quality Assurance Cell (IQAC)
A.R.M. First Grade College,
S.N. Layout, Davanagere-577 004.



## **Inauguration of conference**



## Releasing of conference volumes



Co-ordinator
Internal Quality Assurance Cell (IQAC)
A.R.M. First Grade College,
S.N. Layout, Davanagere-577 004.



# Prof. Murigendrappa delivered speech about conference



Sri. B. C. Shivakumar, Chairman BSC First Grade College Davangere Delivered keynote address in the conference



Co-ordinator
Internal Quality Assurance Cell (IQAC)
A.R.M. First Grade College,
S.N. Layout, Davanagere-577 004.



## Sri. Kum. Veerabhadrappa Delevering Lecture



# Registration of Participants to conference



Co-ordinator
Internal Quality Assurance Cell (IQAC)
A.R.M. First Grade College,
S.N. Layout, Davanagere-577 004.



Serving food to participants of the conference



# All are standing ovation for Farmar Ivocation Song in the conference



Co-ordinator
Inter