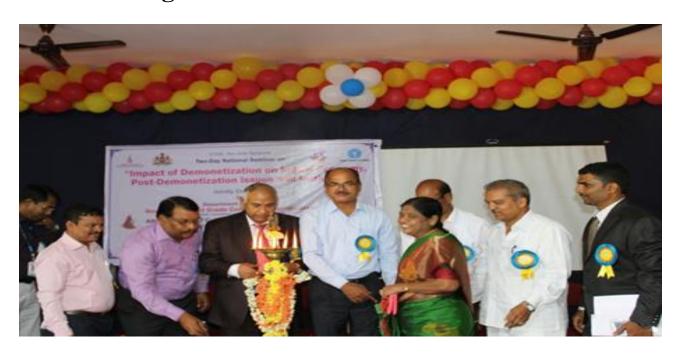

e-577 004.

CHIST Grade Color of Devenger-ON.

### **News Paper Cutting**

#### 13,14ರಂದು ವಿಚಾರ ಸಂಕಿರಣ

ದಾವಣಗೆರೆ: ನಗರದ ಮಹಿಳಾ ಸರ್ಕಾರಿ ಪದವಿ ಕಾಲೇಜಿನಲ್ಲಿ ಅ. 13, 14 ರಂದು ನೋಟು ಅಮಾನ್ಯೀಕರಣ ಕುರಿತು ವಿಚಾರ ಸಂಕಿರಣ ಹಮ್ಮಿ ಕೊಳ್ಳಲಾಗಿದೆ.

13 ರ ಬೆಳಗ್ಗೆ 10.30 ಕ್ಕೆ ಸಚಿವ ಎಸ್.ಎಸ್. ಮಲ್ಲಿಕಾರ್ಜುನ ಚಾಲನೆ ನೀಡುವರು. ದಾವಿವಿ ಕುಲಪತಿ ಪ್ರೊಫಿಸರ್ ಬಿ.ಬಿ.ಕಲಿವಾಳ್, ಪ್ರೊಫಿಸರ್ ಶಂಕರಶೀಲಾ ಭಾಗವಹಿಸುವರು ಎಂದು ಪ್ರಾಚಾರ್ಯ ದಾದಾಪೀರ್ ನವಿಲೆಹಾಳ್ ಬುಧವಾರ ಸುದ್ದಿಗೋಷ್ಟಿಯಲ್ಲಿ ತಿಳಿಸಿದರು.

ಬೆಂಗಳೂರು ವಿವಿ ಪ್ರಾಧ್ಯಾಪಕ ಡಾ.ಎಸ್.ಆರ್.ಕೇಶವ್, ಬಿಡಿಟಿ ಕಾಲೇಜಿನ ಡಾ.ಟಿ.ಮಂಜುನಾಥ್ ಉಪನ್ಯಾಸ ನೀಡುವರು.

ಅ.14 ರ ಬೆಳಗ್ಗೆ 10.30 ಕೈ ಡಾ.ಜಿ.ಎನ್. ಮಲ್ಲಿಕಾರ್ಜುನಪ್ಪ, ಪಾಂಡಿಚೇರಿ ವಿವಿ ಪ್ರೊಫೆಸರ್ ಎಸ್ .ಪಿ.ವೇಲು ಮುರುಗನ್ ಉಪನ್ಯಾಸ ನೀಡಲಿದ್ದಾರೆ ಎಂದರು.



Cò-ordinator Internal Quality Assurance Cell (IQAC) A.R.M. First Grade College, S.N. Layout, Davanagere-577 004.

## **Inauguration of the conference**





Co-ordinator
Internal Quality Assurance Cell (IQAC)
A.R.M. First Grade College,
S.N. Layout, Davanagere-577 004.



## Invocation of the conference



Co-ordinator
Internal Quality Assurance Cell (IQAC)
A.R.M. First Grade College,
S.N. Layout, Davanagere-577 004.

Davangere-04.

### **Certificate Model**



Co-ordinator
Internal Quality Assurance Cell (IQAC)
A.R.M. First Grade College,
S.N. Layout, Davanagere-577 004.

Davangere-04, 18 P. Layout

### **Brief Report about Seminar**

With Collaboration of A.R.M. First Grade College, Davangere and Government First Grade College for Womens, Davangere jointly organized, ICSSR New Delhi sponsored Two Days National Seminar on "Impact of Demonetization on Indian Economy-Post-Demonetization Issues and Intricacies" on 13<sup>th</sup> and 14<sup>