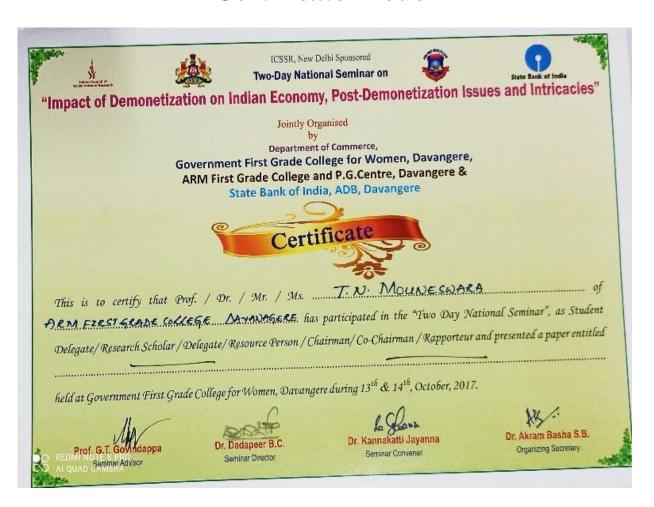

ಬಿ.ಬಿ.ಕಲಿವಾಳ್, ಪ್ರೊಫಿಸರ್ ಶಂಕರಶೀಲಾ ಭಾಗವಹಿಸುವರು ಎಂದು ಪ್ರಾಚಾರ್ಯ ದಾದಾಪೀರ್ ನವಿಲೆಹಾಳ್ ಬುಧವಾರ ಸುದ್ದಿಗೋಷ್ಟಿಯಲ್ಲಿ ತಿಳಿಸಿದರು.

ಬೆಂಗಳೂರು ವಿವಿ ಪ್ರಾಧ್ಯಾಪಕ ಡಾ.ಎಸ್.ಆರ್.ಕೇಶವ್, ಬಿಡಿಟಿ ಕಾಲೇಜಿನ ಡಾ.ಟಿ.ಮಂಜುನಾಥ್ ಉಪನ್ಯಾಸ ನೀಡುವರು.

ಅ.14 ರ ಬೆಳಗ್ಗೆ 10.30 ಕೈ ಡಾ.ಜಿ.ಎನ್. ಮಲ್ಲಿಕಾರ್ಜುನಪ್ಪ, ಪಾಂಡಿಚೇರಿ ವಿವಿ ಪ್ರೊಫೆಸರ್ ಎಸ್ .ಪಿ.ವೇಲು ಮುರುಗನ್ ಉಪನ್ಯಾಸ ನೀಡಲಿದ್ದಾರೆ ಎಂದರು.



Cò-ordinator Internal Quality Assurance Cell (IQAC) A.R.M. First Grade College, S.N. Layout, Davanagere-577 004.

## **Inauguration of the conference**





Co-ordinator
Internal Quality Assurance Cell (IQAC)
A.R.M. First Grade College,
S.N. Layout, Davanagere-577 004.



## Invocation of the conference



Co-ordinator
Internal Quality Assurance Cell (IQAC)
A.R.M. First Grade College,
S.N. Layout, Davanagere-577 004.

Davangere-04.

### **Certificate Model**



Co-ordinator
Internal Quality Assurance Cell (IQAC)
A.R.M. First Grade College,
S.N. Layout, Davanagere-577 004.

Davangere-04, 18 P. Layout

### **Brief Report about Seminar**

With Collaboration of A.R.M. First Grade College, Davangere and Government First Grade College for Womens, Davangere jointly organized, ICSSR New Delhi sponsored Two Days National Seminar on "Impact of Demonetization on Indian Economy-Post-Demonetization Issues and Intricacies" on 13<sup>th</sup> and 14<sup>th</sup> October 2017 at Seminar Hall GFGCW, Davangere. The seminar has inaugurated by Minister for Agriculture Marketing and Horticulture, District in-charge minister Sri. S. S. Malikarjuna. President of the seminar Prof. B.B.Kaliwal, Vice Chancellor, Davangere University, Davangere. The chief guest of the fu