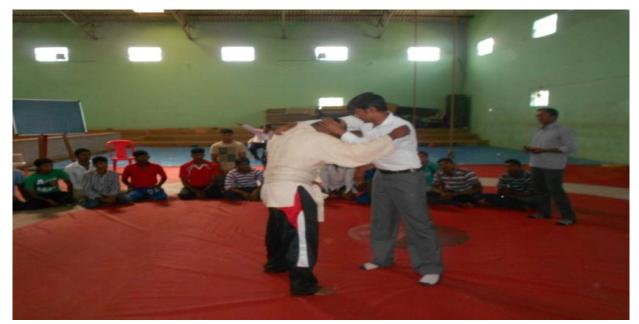

## Workshop on Judo Game: Rules and skills:

Our college Physical Education Department had organized One Day Workshop on Judo Game for students in Davangere University Affiliated Colleges. The workshop was conducted on 07/01/2017. Our college not only focused on the curricular activities but also the field on sports, to encourage the students in the fields of the sports. Our college Physical Education Department had been conducting several activities to promote the students to participate and know skills of the various games and also develop the game spirit and leadership quality among the students.

Our college Physical Education department organized one-day workshop on Judo game: rules and skills at Wrestling Indoor Stadium Anjanaya Badvane Davangere. The resource person of the workshop was Dr. Sanjeev Patil, NIS in Judo game. He had explained and demonstrated of skills of the Judo game, also given information about features and facilities in the field of sports. And also given the successful persons or achievers in the field of Judo game. Clarify the doubts of players about difference between Wrestling and Judo games. Some of live demonstration had given.