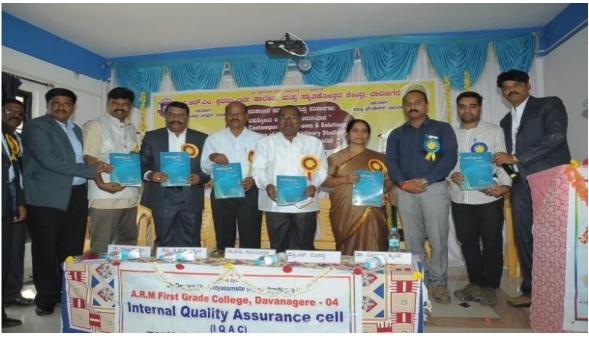

# 'Organised One Day National Seminar'

Organised One Day Seminar on 'The Contemporary Problems and Solutions

Approaching of Multidisciplinary Studies.

Co-ordinator
Internal Quality Assurance Cell (IQAC)
A.R.M. First Grade College,
S.N. Layout, Davanagere-577 004.

ಎ. ಆರ್. ಎಂ. ಪ್ರಥಮ ದರ್ಜೆ ಕಾಲೆಂಬು ಎಸ್. ನಿಜಲಂಗಪ್ಪ ಬಡುವಣೆ, ದಾವಣಗೆರೆ-577 ೦೦4, ಕರ್ನಾಟಕ ರಾಜ್ಯ.