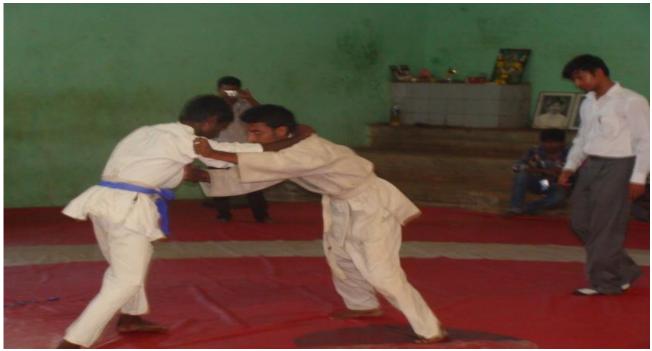

# **Skill Demonstration**

Co-ordinator
Internal Quality Assurance Cell (IQAC)
A.R.M. First Grade College,
S.N. Layout, Davanagere-577 004.

Davengere OH.

Co-ordinator
Internal Quality Assurance Cell (IQAC)
A.R.M. First Grade College,
S.N. Layout, Davanagere-577 004.