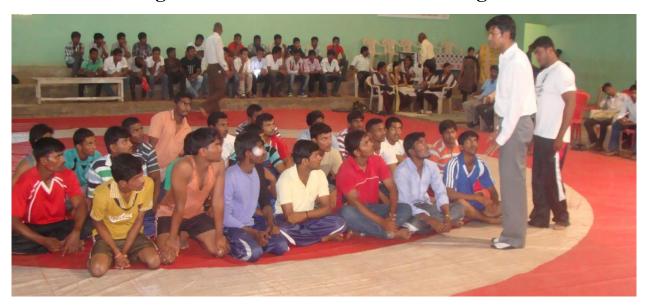

## Workshop on Judo Game: Rules and skills:

Our college Physical Education Department had organized One Day Workshop on Judo Game for students in Davangere University Affiliated Colleges. The workshop was conducted on 07/01/2017. Our college not only focused on the curricular activities but also the field on sports, to encourage the students in the fields of the sports. Our college Physical Education Department had been conducting several activities to promote the students to participate and know skills of the various games and also develop the game spirit and leadership quality among the students.

Our college Physical Education department organized one-day workshop on Judo game: rules and skills at Wrestling Indoor Stadium Anjanaya Badvane Davangere. The resource person of the workshop was Dr. Sanjeev Patil, NIS in Judo game. He had explained and demonstrated of skills of the Judo game, also given information about features and facilities in the field of sports. And also given the successful persons or achievers in the field of Judo game. Clarify the doubts of players about difference between Wrestling and Judo games. Some of live demonstration had given.

# **Sharing information about Judo Game to gather students**

Co-ordinator
Internal Quality Assurance Cell (IQAC)
A.R.M. First Grade College,
S.N. Layout, Davanagere-577 004.