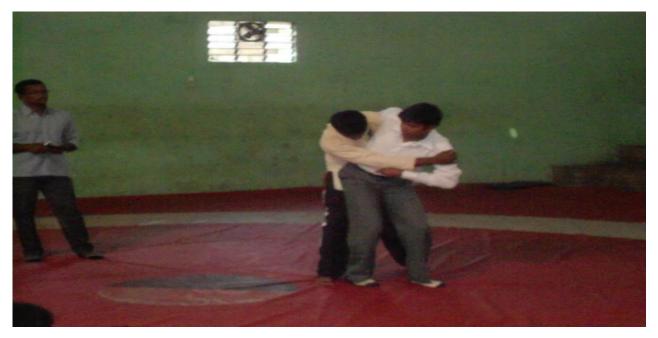

Our college Physical Education department organized one-day workshop on Judo game: rules and skills at Wrestling Indoor Stadium Anjanaya Badvane Davangere. The resource person of the workshop was Dr. Sanjeev Patil, NIS in Judo game. He had explained and demonstrated of skills of the Judo game, also given information about features and facilities in the field of sports. And also given the successful persons or achievers in the field of Judo game. Clarify the doubts of players about difference between Wrestling and Judo games. Some of live demonstration had given.

# **Skill Demonstration**

Co-ordinator
Internal Quality Assurance Cell (IQAC)
A.R.M. First Grade College,
S.N. Layout, Davanagere-577 004.

Davengere OH.

Co-ordinator
Internal Quality Assurance Cell (IQAC)
A.R.M. First Grade College,
S.N. Layout, Davanagere-577 004.