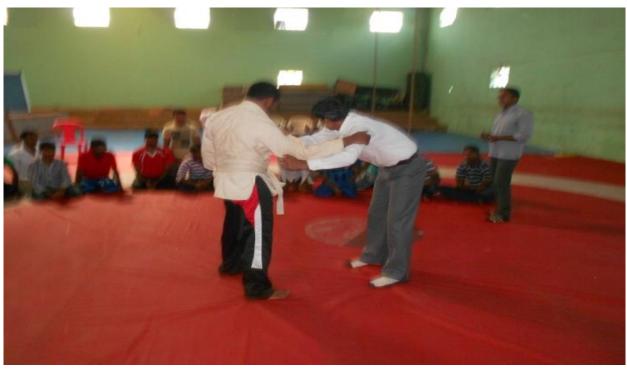

## Workshop on Judo Game: Rules and skills:

Our college Physical Education Department had organized One Day Workshop on Judo Game for students in Davangere University Affiliated Colleges. The workshop was conducted on 07/01/2017. Our college not only focused on the curricular activities but also the field on sports, to encourage the students in the fields of the sports. Our college Physical Education Department had been conducting several activities to promote the students to participate and know skills of the various games and also develop the game spirit and leadership quality among the students.

Our college Physical Education department organized one-day workshop on Judo game: rules and skills at Wrestling Indoor Stadium Anjanaya Badvane Davangere. The resource person of the workshop was Dr. Sanjeev Patil, NIS in Judo game. He had explained and demonstrated of skills of the Judo game, also given information about features and facilities in the field of sports. And also given the successful persons or achievers in the field of Judo game. Clarify the doubts of players about difference between Wrestling and Judo games. Some of live demonstration had given.