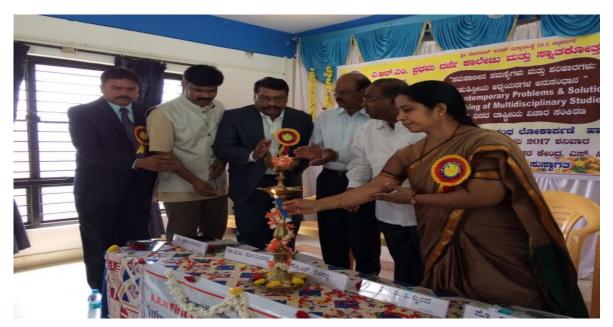

#### A.R.M. FIRST GRADE COLLEGE

S. Nijalingappa Layout , Davangere-577004, Karnataka State Web;www.armfgcdvg.org

ಕ್ರ. ಸಂಖ್ಯೆ; ಎ.ಆರ್.ಎಂ.ಪ್ರ.ದ.ಕಾ./

ದಿನಾಂಕ: 25- 02-2017

# 'Organised One Day National Seminar'

Organised One Day Seminar on 'The Contemporary Problems and Solutions

Approaching of Multidisciplinary Studies.