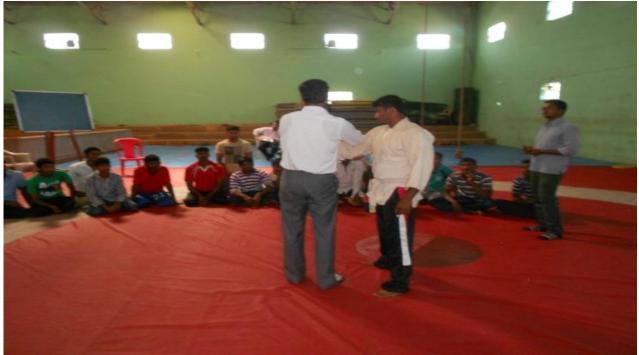

Our college Physical Education department organized one-day workshop on Judo game: rules and skills at Wrestling Indoor Stadium Anjanaya Badvane Davangere. The resource person of the workshop was Dr. Sanjeev Patil, NIS in Judo game. He had explained and demonstrated of skills of the Judo game, also given information about features and facilities in the field of sports. And also given the successful persons or achievers in the field of Judo game. Clarify the doubts of players about difference between Wrestling and Judo games. Some of live demonstration had given.

# **Skill Demonstration**

Co-ordinator
Internal Quality Assurance Cell (IQAC)
A.R.M. First Grade College,
S.N. Layout, Davanagere-577 004.

Davengere OH.

Co-ordinator
Internal Quality Assurance Cell (IQAC)
A.R.M. First Grade College,
S.N. Layout, Davanagere-577 004.