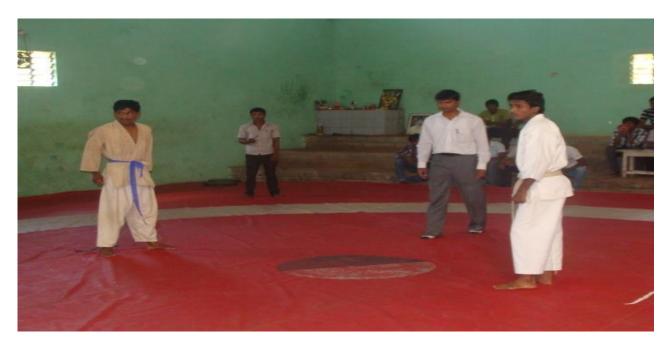

## Workshop on Judo Game: Rules and skills:

Our college Physical Education Department had organized One Day Workshop on Judo Game for students in Davangere University Affiliated Colleges. The workshop was conducted on 07/01/2017. Our college not only focused on the curricular activities but also the field on sports, to encourage the students in the fields of the sports. Our college Physical Education Department had been conducting several activities to promote the students to participate and know skills of the various games and also develop the game spirit and leadership quality among the students.

Our college Physical Education department organized one-day workshop on Judo game: rules and skills at Wrestling Indoor Stadium Anjanaya Badvane Davangere. The resource person of the workshop was Dr. Sanjeev Patil, NIS in Judo game. He had explained and demonstrated of skills of the Judo game, also given information about features and facilities in the field of sports. And also given the successful persons or achievers in the field of Judo game. Clarify the doubts of players about difference between Wrestling and Judo games. Some of live demonstration had given.