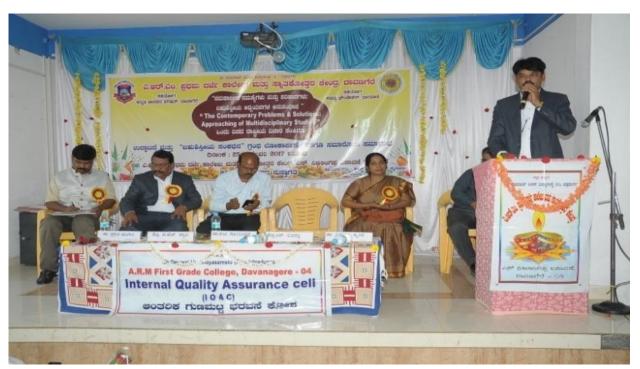

# 'Organised One Day National Seminar'

Organised One Day Seminar on 'The Contemporary Problems and Solutions

Approaching of Multidisciplinary Studies.

Co-ordinator
Internal Quality Assurance Cell (IQAC)
A.R.M. First Grade College,
S.N. Layout, Davanagere-577 004.

ಎ. ಆರ್. ಎಂ. ಪ್ರಥಮ ದರ್ಜೆ ಕಾಲೆಂಬು ಎಸ್. ನಿಜಲಂಗಪ್ಪ ಬಡುವಣೆ, ದಾವಣಗೆರೆ-577 ೦೦4, ಕರ್ನಾಟಕ ರಾಜ್ಯ.