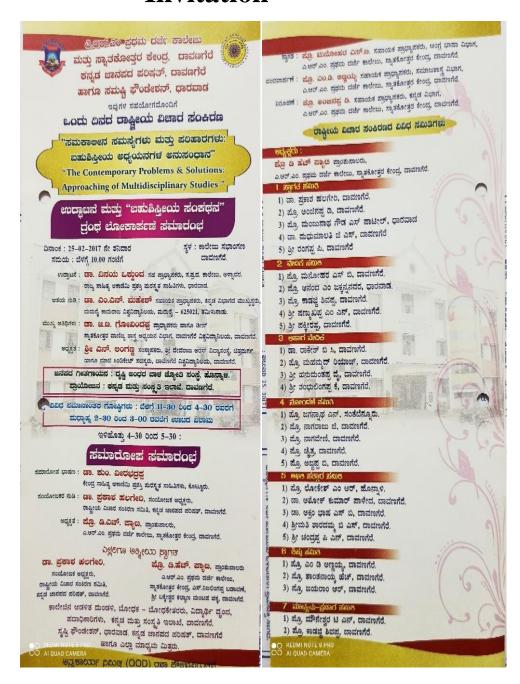

#### A.R.M. FIRST GRADE COLLEGE

S. Nijalingappa Layout , Davangere-577004, Karnataka State Web;www.armfgcdvg.org

ಕ್ರ. ಸಂಖ್ಯೆ; ಎ.ಆರ್.ಎಂ.ಪ್ರ.ದ.ಕಾ./

ದಿನಾಂಕ: 25- 02-2017

# 'Organised One Day National Seminar'

Organised One Day Seminar on 'The Contemporary Problems and Solutions

Approaching of Multidisciplinary Studies.

# **Seminar Brochuer**

ಶರ್ಮ ಸಾರ್ವಿಜ್ಯಾನ್ ವಿ.ಎ. ಮತ್ತು ಮೇಲಾ, ಮೀಡನೆ ಗಳನ್ನು ಕನ್ನೂ, ಇಂದ್ಯೂ ಸ್ವ.ವಿ. ಇಂದ್ಯೂ ಹಿ.ಎ.ವಿ. ನಿನ್ನು ಅಂತಾ ಮಾಡುಗಳನ್ನು ಹೆಸಿಕಾಗಿ, ಪರ್ವಾತಿ ಹಿ.ಎ.ವಿ. ಇಂದ್ಯೂ ಪ್ರತಿಕ್ಕೆ ಮತ್ತು ಮಾಡುತ್ತು ಮೇಲ್ನು ಮೊತ್ತು ಮತ್ತು ಮತ್ತು ಮಾಡುತ್ತು ಮೇಲ್ನು ಮೊತ್ತು ಮತ್ತು ಮಾಡುತ್ತು ಮೇಲ್ನು ಮುಡುವುದು ಮತ್ತು ಮಾಡುತ್ತು ಮೇಲ್ನೆ ಅನ್ನು ಮುಡುವುದು ಮತ್ತು ಮಾಡುತ್ತು ಮೇಲ್ನೆ ಅನ್ನು ಮುಡುವುದು ಮತ್ತು ಮಾಡುತ್ತು ಮೇಲ್ನೆ ಅನ್ನು ಮುಡುವುದು ಮತ್ತು ಮಾಡುತ್ತಿದ್ದರು. ಪ್ರತಿಕ್ಕೆ ಮೇಲ್ನು ಮುಡುವುದು ಮತ್ತು ಮುಡುವುದು ಮತ್ತು ಮುಡುವುದು ಮತ್ತು ಮುಡುವುದು ಮುಡುವುವುದು ಮುಡುವುದು ಮುಡುವು