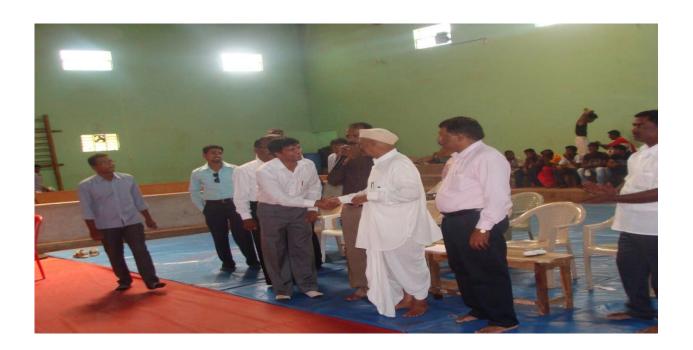

#### One Workshop on Judo Skills and Games for Students of Davanagere University

Date:07/01/2017 Venue: Wrestling Indoor Hall Time: 11.00 A M

Prayer : Kum.Aishwarya

Welcome Speech : Basavraj V Dammalli

Physical Education Director

President : D H Pyati

Principal A.R.M. First Grade College, Davangere

Presence : Mallappa K

Ex. MLA

Lecture : Dr. Sanjeev Patil

NIS, Judo Coach

: Dr. Rajakumar M S

Director, Dept. of Sports, Davangere University

Inaugural of Judo Game Workshop

Co-ordinator
Internal Quality Assurance Cell (IQAC)
A.R.M. First Grade College,
S.N. Layout, Davanagere-577 004.