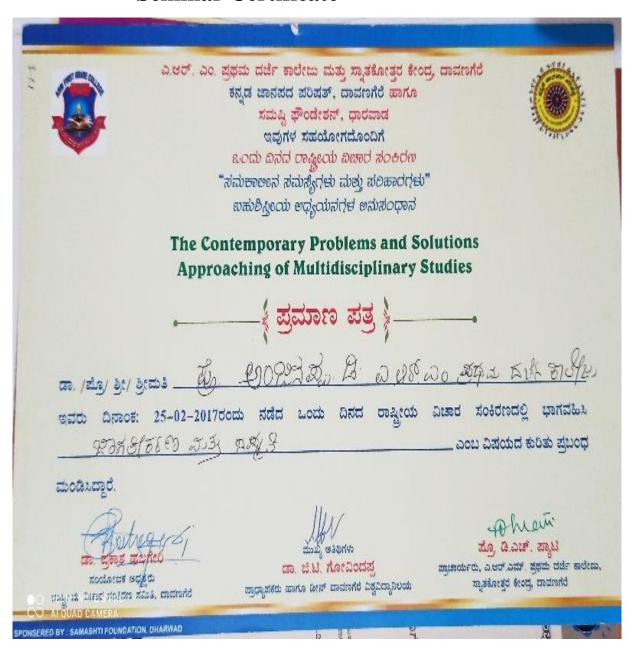

# 'Organised One Day National Seminar'

Organised One Day Seminar on 'The Contemporary Problems and Solutions

Approaching of Multidisciplinary Studies.