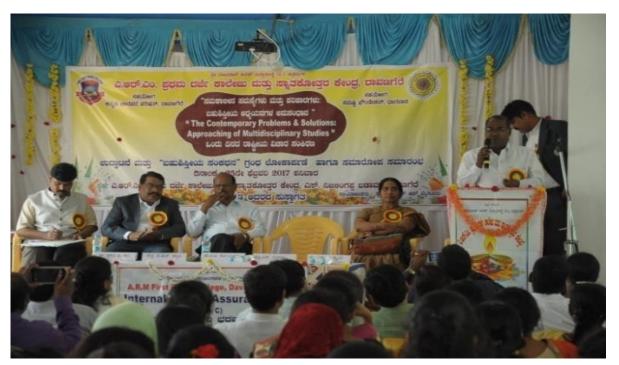

# 'Organised One Day National Seminar'

Organised One Day Seminar on 'The Contemporary Problems and Solutions

Approaching of Multidisciplinary Studies.

Co-ordinator
Internal Quality Assurance Cell (IQAC)
A.R.M. First Grade College,
S.N. Layout, Davanagere-577 004.

ಎ. ಆರ್. ಎಂ. ಪ್ರಥಮ ದರ್ಜೆ ಕಾಲೆಂಬು ಎಸ್. ನಿಜಲಂಗಪ್ಪ ಬಡುವಣೆ, ದಾವಣಗೆರೆ-577 ೦೦4, ಕರ್ನಾಟಕ ರಾಜ್ಯ.