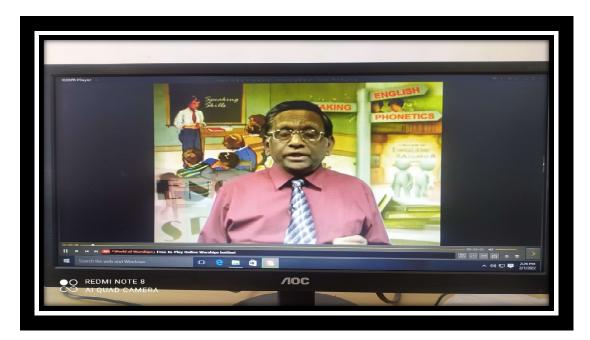

### Screen shot of the Videos

Co-ordinator
Internal Quality Assurance Cell (IQAC)
A.R.M. First Grade College,
S.N. Layout, Davanagere-577 004.