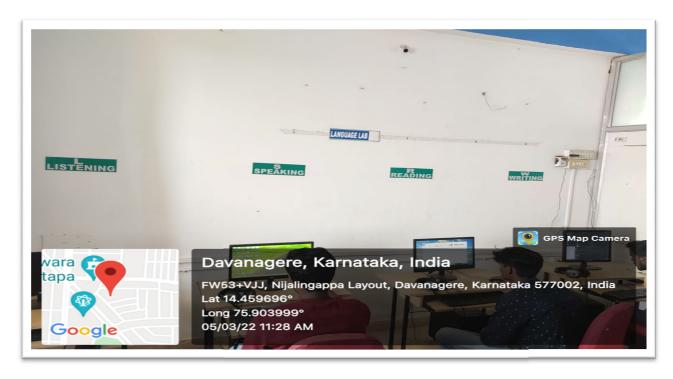

### Photo of Language Lab

Co-ordinator
Internal Quality Assurance Cell (IQAC)
A.R.M. First Grade College,
S.N. Layout, Davanagere-577 004.