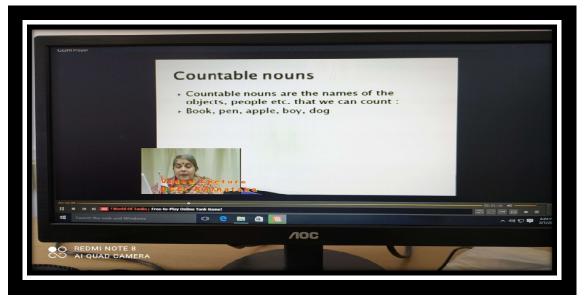

### Photo of Language Lab

Co-ordinator
Internal Quality Assurance Cell (IQAC)
A.R.M. First Grade College,
S.N. Layout, Davanagere-577 004.

### Photo of Language Lab