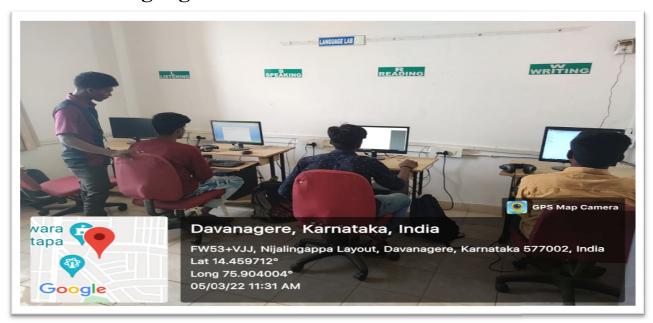

### Photo of Language Lab

Co-ordinator
Internal Quality Assurance Cell (IQAC)
A.R.M. First Grade College,
S.N. Layout, Davanagere-577 004.