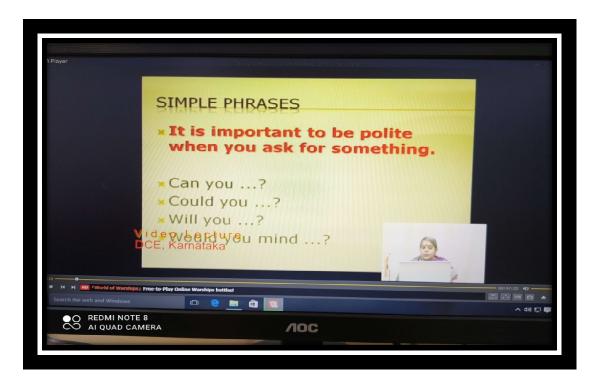

### Screen shot of the Videos

Co-ordinator
Internal Quality Assurance Cell (IQAC)
A.R.M. First Grade College,
S.N. Layout, Davanagere-577 004.