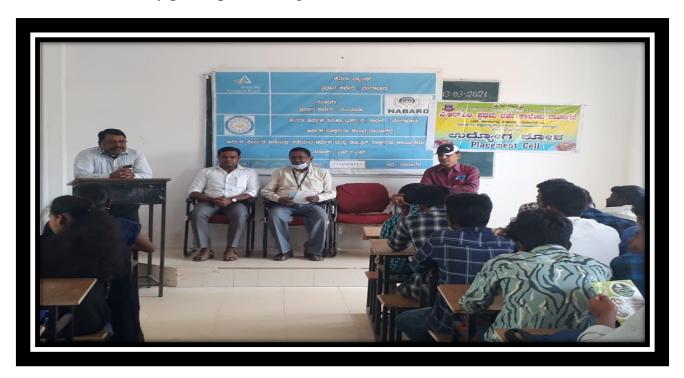

### **Special Lecture on Bank Financial Support to Self Employment**

Date:-03-04-2018 Venue: Seminar Hall Time: 11.00 A M

Prayer : Kum. Savitha M

Final Year M.Com

Welcome Speech : Sri. Manohar S B

Asst Prof Dept of English

President : Sri. D H Pyati

Principal A.R.M. First Grade College, Davangere

Chief Guest : Sri. Nagaraj

Retired Canara Bank Manager,

Vote of Thanks : Sri. Anjinappa D

Asst Prof Dept of Kannada

Anchoring : Sri. Shantha Naik H

### **Brief Report about the programme**

A.R.M. First Grade College and Placement Cell has organized Special lecture on How to get Education Loan and Self Employment with the bank financial support. We have invited as chief guest Nagaraj. Retired Canara Bank manager. Under the banner NABARD New Delhi. B.A. B.Com and M.Com students are actively participated and get the information.