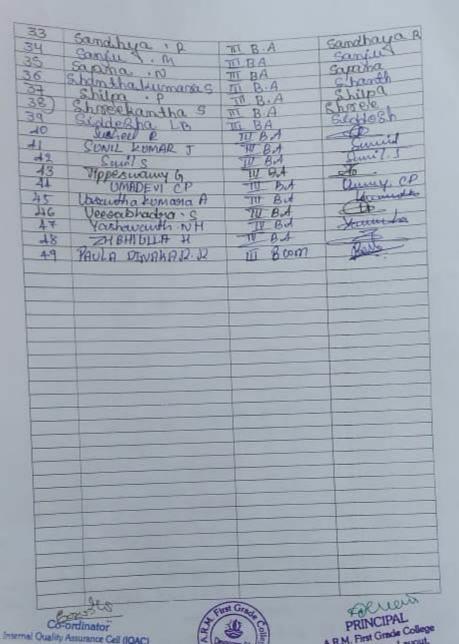

# Special Lecture on Self Employment

DATE: 03-04-2018.

| SINo | Name of the students      | Class   | Signature         |
|------|---------------------------|---------|-------------------|
| OI.  | AFORZA BANU               | TIE B A | A                 |
| -30  | ATAVACIR.                 | TIBA    | A0600)            |
| 23   | Adjarah H                 | FT BA   | Affily            |
| 04   | allustra E.S              | TIL Bot | - fine A          |
|      | Assonahaw                 | D. B.A  | will.             |
| 05   | Allo Marthalli            | TIL BA  | - Milliano        |
| 04   | Borsana Staja N           | THE BA  | Course of         |
| 80   | Decoucies T               | BA BA   | Durulja 1         |
| 09   | Haleosha D                | TIBA_   | 110113            |
| 10   | Harrymanina H             | III BA  | Harris .          |
| 11   | BULLENA CONDER SHIVE KIMB | TIT BE  | BE STOR           |
| 12   | KAPTHIK G.R.              | YY BH   | 10                |
| 13   | Kastopei V Pattl          | TIL GA  | Langton V Put     |
| 14   | Farrett HD                | 11 8-4  |                   |
| 15   | Lieranhuman os            | III BA  | here              |
| 16   | Lohitha k                 | TIBA    | Jest              |
|      | maranthe sha m            | TIBA    | Auro II           |
| 18   | MALLI PHYJONA K           | III BA  | Mayuningan        |
| 19   | Manfurathor HN            | TIL BA  | CMD H             |
| 90   | Mahane Manthesh H         | 111 84  | Manuatri          |
| 2/   | JAN I                     | OF BA   | - May             |
| 22   | MOHAN N                   | THI BA  | Mahulus           |
| 23   | MUBARA K D                | THE BA  |                   |
| 24   | Nazyona Ta Ensagrosa      | I BA    | Mary ussail of SI |
| 28   | Managravia SLV            | TU BA   | Magunija 14       |
| 26   | WAGARATA T                | 70 84   | A                 |
|      | NAGARTUNA DASAPARA        | 74 BA   | A                 |
| 9.8  | Pasime shawayat N         | TIL BA  | paryunyal         |
| 29   | PHYLIHKH XL               | N 1     |                   |
| 30   | Prathapa M                | THE BAT |                   |
| 31   | Rooja I                   |         | Ponja E           |
| 32   | Salman Lhan               | AL Bot  | - A-0             |