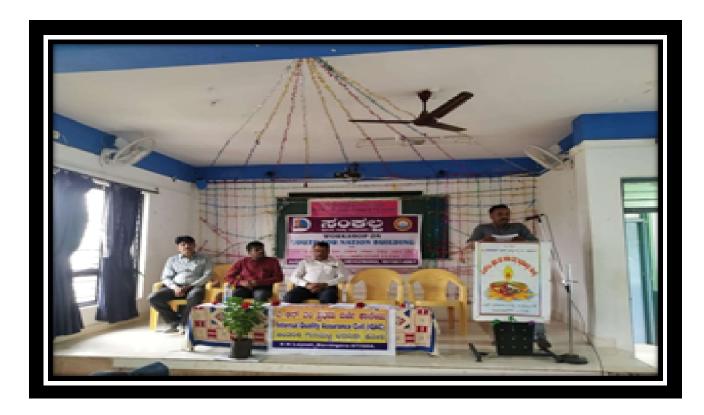

#### **Details of Resource Person Shri Vittal Gouda**

#### SANKALP ACADEMY, DHARWAD List of Resource Persons & Course Plan

| Modules                                                        | Topics                                                                                                           | Duration | Resource Person                                                                                             | Designation                                                            |
|----------------------------------------------------------------|------------------------------------------------------------------------------------------------------------------|----------|-------------------------------------------------------------------------------------------------------------|------------------------------------------------------------------------|
| Modules                                                        |                                                                                                                  | Duration | Shri, Vithal B Patil                                                                                        |                                                                        |
| Career<br>Guidance                                             | Career Opportunities  Preparing for personal interview  Preparing for group Discussion  Resume Writing           | 10 hours | Shri. Vitnai B Patii<br>Shri. Shrishail Yadahalli<br>Shri. Praveen Hosur                                    | Director,<br>Sankalp<br>District co-<br>operative<br>Instructor<br>PSI |
| Orientation of<br>Competitive<br>Exams                         | Competitive Exams Outline Study Skills Time Management Decision Making Skills Problem Solving Skills             | 4 hours  | Shri. Tukaram Kalyankar<br>Smt Priyadarshini<br>Hiremath                                                    | KAS<br>KAS                                                             |
| Life Skills                                                    | Creative Thinking Leadership Qualities Self Confidence Creative and Positive Thinking Self Discipline Meditation | 4 hours  | Shri. Chandrakant Undodi<br>Smt. Bharati V. Patil                                                           | Teacher's<br>Trainer<br>Economics<br>expert                            |
| Covered<br>subject for<br>Banking and<br>Central Govt<br>Exams | Basic English Reasoning & Maths Computer Awareness General Knowledge Applied Science                             | 12 hours | Shri. Shrikant Nandan Shri.Chandrashekhar Rajput Shri. Shivanand Sheganvi Shri. Ramesh Kalloli Smt. Madhu P | Maths Expert  Geo Expert  Reasoning expert Health Dept.  PSI           |

### **Competitive Exams & its Challenges**

Date:-24-09-2018 Venue: Seminar Hall Time: 11.00 A M

Prayer : Kum. Ramya T

Final Year B.A.

Welcome Speech : Shri. Annaiah M D

Asst Prof Dept of Sociology

President : Shri .D H Pyati

Principal A.R.M. First Grade College, Davangere

Chief Guest : Shri, Vittal Gouda Patil

Coordinar, Sankalpa Coching Center Darwad

Vote of Thanks : Shri. Kadajji Shivappa

**Asst Prof Dept of Economics** 

Anchoring : Shri. Mouneshwara T N