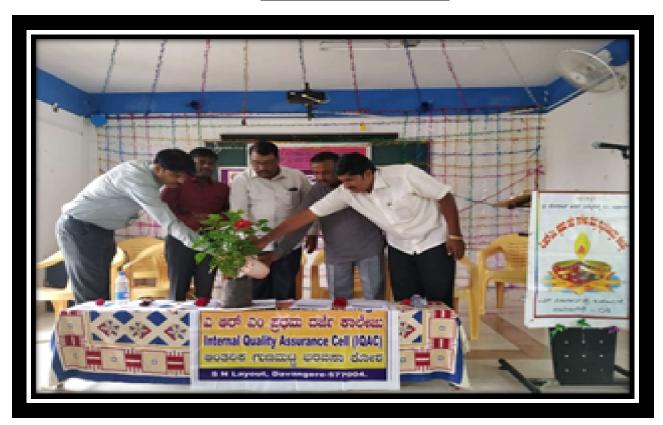

#### **Programme Brochure**

Sri Devrajarus Vidyasamsthe®

A.R.M. First Grade College & P G Center Davangere-04

### **Competitive Exams & its Challenges**

Date:-24-09-2018 Venue: Seminar Hall Time: 11.00 A M

Prayer : Kum. Ramya T

Final Year B.A.

Welcome Speech : Shri. Annaiah M D

Asst Prof Dept of Sociology

President : Shri .D H Pyati

Principal A.R.M. First Grade College, Davangere

Chief Guest : Shri, Vittal Gouda Patil

Coordinar, Sankalpa Coching Center Darwad

Vote of Thanks : Shri. Kadajji Shivappa

**Asst Prof Dept of Economics** 

Anchoring : Shri. Mouneshwara T N