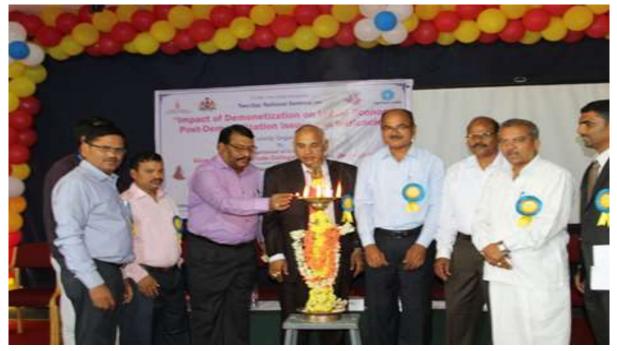

2028 Co-ordinator Internal Quality Assurance Cell (IQAC) A.R.M. First Grade College, S.N. Layout, Davanagere-577 004.

Pheati

Inaugural Function: 13<sup>th</sup> October 2017 at 11:00AM (Seminar Hall, GFGCW, Davanagere)

(Seminar Hall, GFGCW, Databased Inauguration: Sri, S.S. Mallikarjuna Minister for Agriculture Marketing & Horticulture District In-charge Minister

### Guest of Honour Prof. B.B. Kaliwal.

Vice Chancellor, Davanagere University, Davanagere.

**Chief Guest** Prof. Rajnalkar Laxman, Finance Officer, Gulbarga University, Kalburgi.