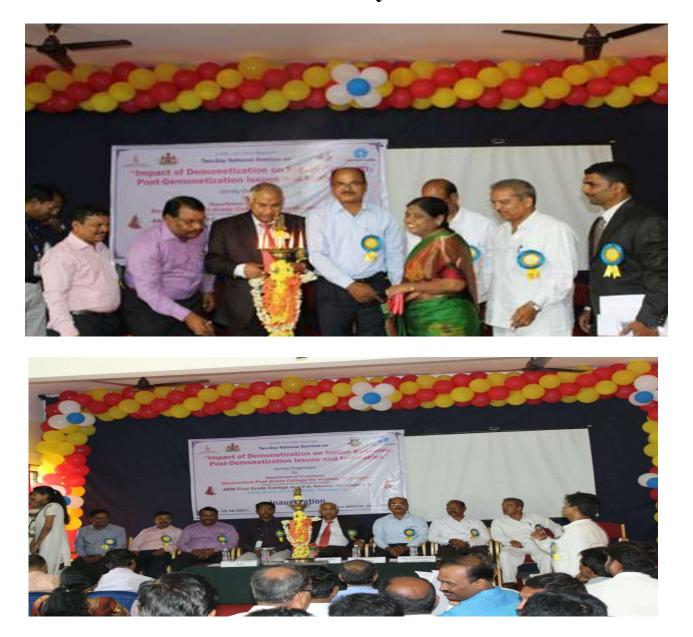

2028 Co-ordinator Internal Quality Assurance Cell (IQAC) A.R.M. First Grade College, S.N. Layout, Davanagere-577 004.

Pheati

Inaugural Function: 13<sup>th</sup> October 2017 at 11:00AM (Seminar Hall, GFGCW, Davanagere)

(Seminar Hall, GFGCW, Databased Inauguration: Sri, S.S. Mallikarjuna Minister for Agriculture Marketing & Horticulture District In-charge Minister

### Guest of Honour Prof. B.B. Kaliwal.

Vice Chancellor, Davanagere University, Davanagere.

**Chief Guest** Prof. Rajnalkar Laxman, Finance Officer, Gulbarga University, Kalburgi.

### Guests

Guests Dr. S.V. Halse Registrar, Davanagere University, Davanagere. Prof. N. Linaganna. Founder, Sri Devaraj Urs Vidya Samsthe (R). Sri. Belavanur Nagarajappa Corporator, Ward No 38, Davanagere. Smt. Nagarainamma Corporator, Ward No 39, Davanagere. Corporator, Wild No 55, Davanagete. Prof. D.H. Pyati, Principal. ARM FGC & FG Centre, Davanagere. Sri. Shivamurthy B.L. Gazetted Manager GFGCW, Davanagere.

Will Preside Dr. Dadapeer B.C Principal, GFGCW, Davanagere.

Hearty Welcome to You All

Stat B.A. D.C. and M. Martin

ation with all-round development

11.1. Survey and the second of the photometry of the second of the