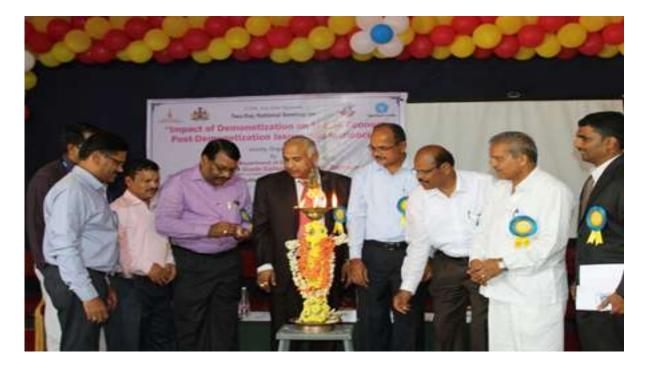

2028 Co-ordinator Internal Quality Assurance Cell (IQAC) A.R.M. First Grade College, S.N. Layout, Davanagere-577 004.

Pheati

Inaugural Function: 13<sup>th</sup> October 2017 at 11:00AM (Seminar Hall, GFGCW, Davanagere)

(Seminar Hall, GFGCW, Databased Inauguration: Sri, S.S. Mallikarjuna Minister for Agriculture Marketing & Horticulture District In-charge Minister

### Guest of Honour Prof. B.B. Kaliwal.

Vice Chancellor, Davanagere University, Davanagere.

**Chief Guest** Prof. Rajnalkar Laxman, Finance Officer, Gulbarga University, Kalburgi.