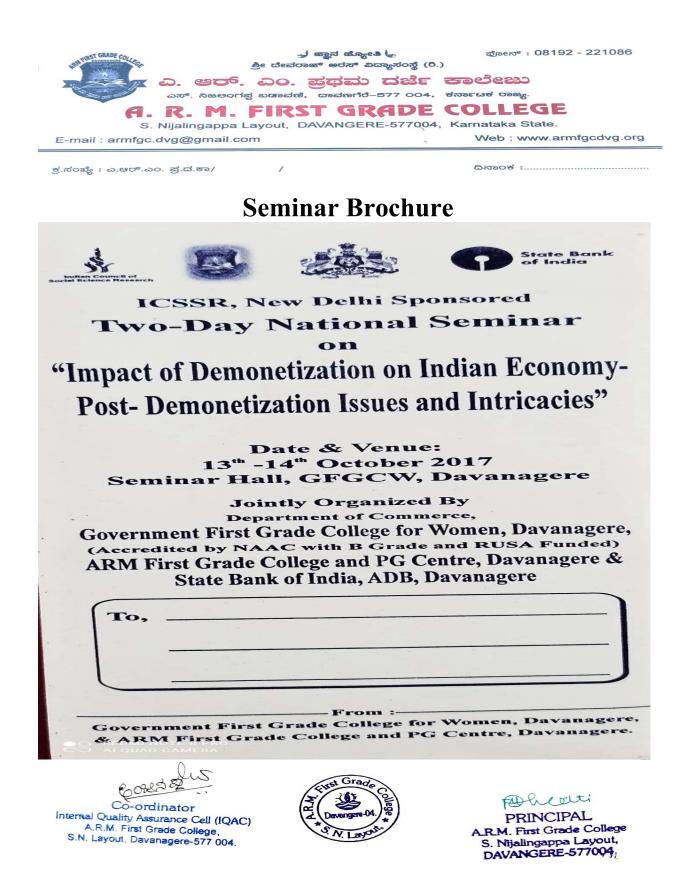

Store Bank

\$

**ICSSR**, New Delhi Sponsored

**Two-Day National Seminar** "Impact of Demonetization on Indian Economy-Post- Demonetization Issues and Intricacies" Date & Venue: 13<sup>th</sup> -14<sup>th</sup> October 2017

Seminar Hall, GFGCW, Davanagere

Government First Grade College for Women, Davanagere,

(Accredited by NAAC with B Grade and RUSA Funded) ARM First Grade College and PG Centre, Davanagere &

State Bank of India, ADB, Davanagere

Seminar Director : Dr. Dadapeer B C Principal Government First Grade College for Women, Davanagere-577004, Karnataka

Convener : Convener: Dr. Kannakatti Jayanna, Head of the Department, Department of Commerce Government First Grade College for Women, Davanagere-57004, Karnataka Mobile No: 9845451008

Jointly Organized By

- Each co-author is required as do individual 1
  - regolitations At least your of the authors should by pr

2

- proventiation. No T.A. (2) A. will be provided to the participants. Manuscripts should be in Michael Word forward of our Times New Roman, Four Soci 12, with 1.5
- hear-quarking) Each paper shall adhere to the format of APA for ÷
- 5 with paper shell adhere to the lisenset of APA for referencing. Whence these of 200 words with maximum 5 key words and full length paper sheadd not exceed the measurement tends of 4000 words, suchading the Freier Center Pape and References. Thereare a page of the sheatest chould contain. Talk of the paper, name of authority of dimension density, and adheres for correspondence with neural and statistics. \*