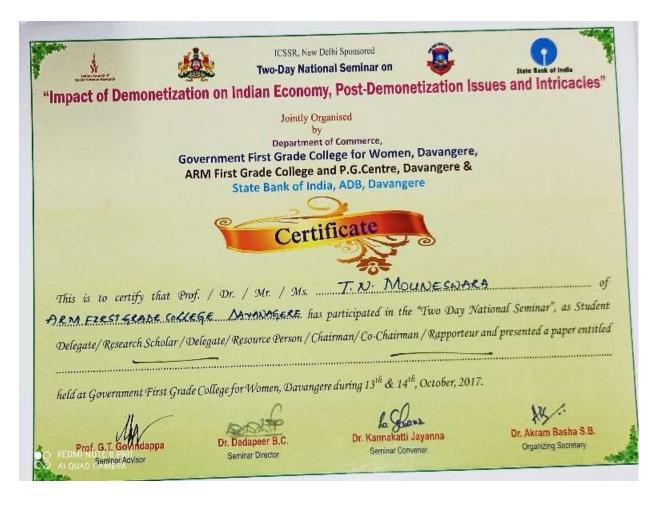

Store Bank

\$

**ICSSR**, New Delhi Sponsored

**Two-Day National Seminar** "Impact of Demonetization on Indian Economy-Post- Demonetization Issues and Intricacies" Date & Venue: 13<sup>th</sup> -14<sup>th</sup> October 2017

Seminar Hall, GFGCW, Davanagere

Government First Grade College for Women, Davanagere,

(Accredited by NAAC with B Grade and RUSA Funded) ARM First Grade College and PG Centre, Davanagere &

State Bank of India, ADB, Davanagere

Seminar Director : Dr. Dadapeer B C Principal Government First Grade College for Women, Davanagere-577004, Karnataka

Convener : Convener: Dr. Kannakatti Jayanna, Head of the Department, Department of Commerce Government First Grade College for Women, Davanagere-57004, Karnataka Mobile No: 9845451008

Jointly Organized By

- Each co-author is required as do individual 1
  - regolitations At least your of the authors should by pr

2

- proventiation. No T.A. (2) A. will be provided to the participants. Manuscripts should be in Michael Word forward of our Times New Roman, Four Soci 12, with 1.5
- hear-quarking) Each paper shall adhere to the format of APA for ÷
- 5 with paper shell adhere to the lisenset of APA for referencing. Whence these of 200 words with maximum 5 key words and full length paper sheadd not exceed the measurement tends of 4000 words, suchading the Freier Center Pape and References. Thereare a page of the sheatest chould contain. Talk of the paper, name of authority of dimension density, and adheres for correspondence with neural and statistics. \*