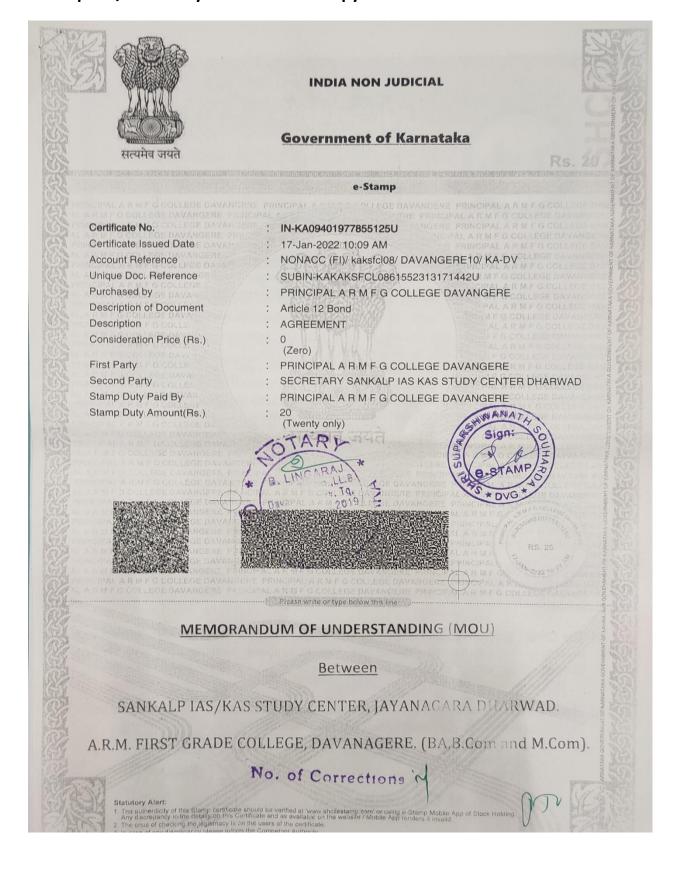

#### Sankalp IAS/KAS Study center MOU E-Copy

#### MEMORANDUM OF UNDERSTANDING (MOU)

#### Between

#### SANKALP IAS/KAS STUDY CENTER, DHARWAD

#### A.R.M. FIRST GRADE COLLEGE, DAVANAGERE.(BA,B.Com. and M.Com)

This MoU, the collaboration of the SANKALPA IAS/KAS STUDY CENTER, DHARWAD and A.R.M. FIRST GRADE COLLEGE, DAVANAGERE -04. for the mutual benefit to enhance the quality of education and employment opportunities in Corporate and Government sector for the students of UG And PG

SANKALP IAS/KAS STUDY CENTER, DHARWAD has expertise and experience to train IAS/KAS/PSI/ BANKING EXAMS and all competitive Exams. It is equipping the students with the Soft Communication, Basic Computer and Reasoning skills. The Competitive Exam Coaching need for the employment and career of the Students. A.R.M. FIRST GRADE COLLEGE, DAVANAGERE-04 Have been imparting the education to the non-technical students and interested to equip the students with skills need for the present Global Competitive World.

#### The terms and conditions of the MoU are as under:

- 1) This MoU shall be Valid for 5 years from the date of execution by the college and the SANKLP IAS/KAS STUDY CENTER.
- 2) Principal of the college shall request or make the arrangements to the staff of Sankalp IAS/ KAS Study Center, Dharwad to train or impart the skills to students of the respective college.
- 3) The college shall arrange the sessions / workshops by Sankalp IAS/KAS Study Center, Dharwad which are in the interest of the student company.
- 4) The Career Guidance and Placement Cell of the college shall take extra initiatives to bring the awareness among the students about Sankalp IAS/KAS Study Center's Programme at Training.
- 5) The students of the respective college, who undergo the training programme at Sankalp IAS/KAS Study Center shall get the placement assistance / training.