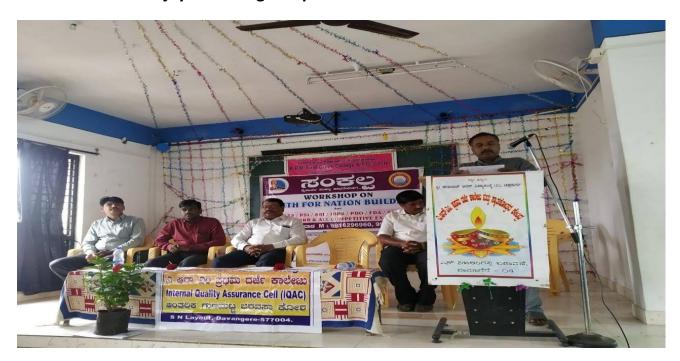

#### REPORT ABOUT THE MOUS

The A.R.M First Grade College Nijalingappa layout Davanagere is a student of the College of Excellence in Coaching and ASRB Study Center in order to enhance the emotional well-being of students. The students took advantage of it and organized it in collaboration with the Dr Rakesh B C. and Principal. Conducts Special Lecture was on the Topic Competitive Exams and its Challenges Exam for B.A. Final Year Students Numeerous sessions on interview skills, resume Writing and personality development were held by the faculty members of the college. The resurse persons motivate simple activities such as newspaper reading, making notes when continuously repeated over a long period becomes a habit which in turn becomes the biggest supporting facter for success. Inspire and create to self confidence among the students to select and prepare fr the competitive exam he talked about time management collecting materials usage of language presentation skills reference of old question papers and collecting the current affair the from the daily perdiocials. Senior Staff members and Faculty addressed the students n how to face the competitive exams despite all the obstacles and hindrances. They stresse don the fact that students should start as early as possible. Right from their high School days. Towards cracking the competitive exams and topping them.

#### **Orientation of Competitive Exams**

#### Resource Person Vijayakuar Angadi Speech

### A.R.M. FIRST GRADE COLLEGE DAVANAGERE **Orientation of Competitive Exams**