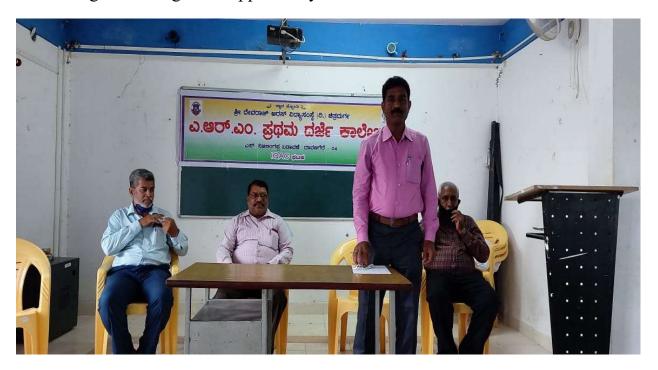

# Recent Changes in Physical Education and Sports: for Physical Education Directors Davangere University.

ON 21-07-2020 Place College Auditorium

Co-ordinator
Internal Quality Assurance Cell (IQAC)
A.R.M. First Grade College,
S.N. Layout, Davanagere-577 004.