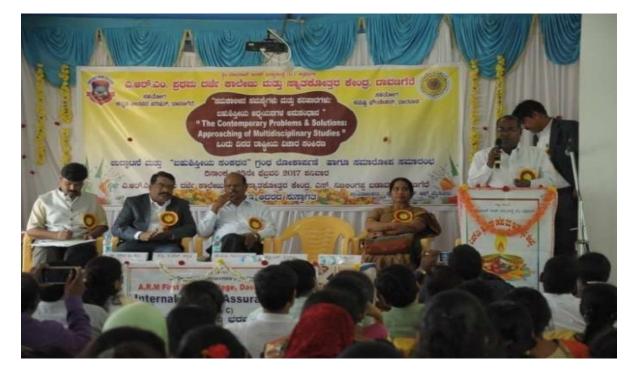

# THE CONTEMPORARY PROBLEMS AND SOLUTIONS: APPROCHING OF MULTIDISCIPLINARY STUDIES 25-02-2017 SATRDAY.

Co-ordinator Internal Quality Assurance Cell (IQAC) A.R.M. First Grade College, S.N. Layout, Davanagere-577 004.

Co-ordinator

Co-ordinator Internal Quality Assurance Cell (IQAC) A.R.M. First Grade College, S.N. Layout, Davanagere-577 004.

Pheati

IQAC Meeting was conducted under the chairmanship of principal. IQAC Coordinator was presented in this meeting.

#### OUT COMES OF THE MEETING

IQAC Meeting was conducted under the chairmanship of principal. IQAC Coordinator was

presented

1.In this meeting decided to organize One Day National Seminar on 25-02-2017.

2.Decided to organize Special Lecture by Department of Political science on 04-03-2017