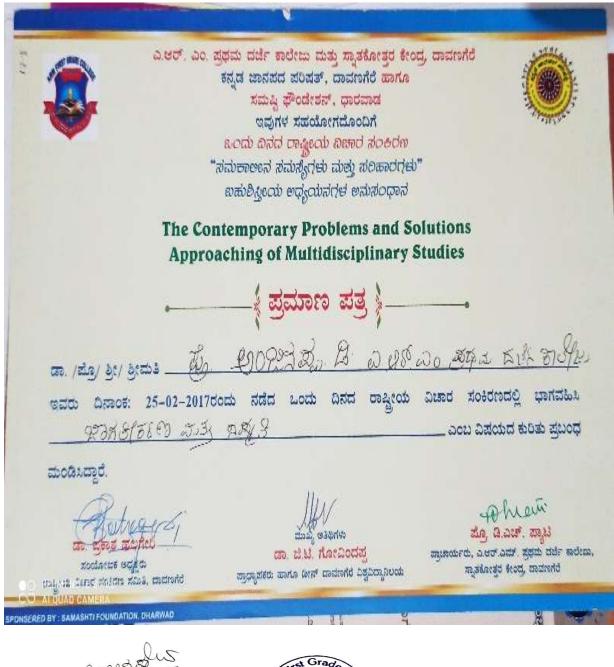

# THE CONTEMPORARY PROBLEMS AND SOLUTIONS: APPROCHING OF MULTIDISCIPLINARY STUDIES 25-02-2017 SATRDAY.

Co-ordinator Internal Quality Assurance Cell (IQAC) A.R.M. First Grade College, S.N. Layout, Davanagere-577 004.

# **Programmed Schedule**

|        |                        | ತು ಆಧ್ಯಯನಗಳ ಅನುಸಂಧಾನ"<br>mporary problems & Solutons:<br>g of Multidiciplinary Studies"                      |
|--------|------------------------|--------------------------------------------------------------------------------------------------------------|
|        | ಅಧ್ಯಕ್ಷತೆ: ಡಾ. ಚ       | ದ ರಾಷ್ಟ್ರೀಯ ವಿಚಾರ ಸಂಕಿರಣ<br>ಗೋಷ್ಠಿ-1 ಕನ್ನಡ<br>ಸ್ನೇಷ್ ಹೊನ್ನಾಳಿ ಸಹ ಪ್ರಾಧ್ಯಾಪಕರು<br>ಜಾರ್ ಎಂ, ಸಹಾಯಕ ಪ್ರಾಧ್ಯಾಪಕರು |
| ದಿನಾಂಕ | : 25-02-2017           | ಮುಖ್ಯ ವೇದಿಕೆ ವೇಳೆ :11-30 ರಿಂದ 2-30ರ ವರೆಗೆ                                                                    |
| ತ್ರಸಂ  | ಪ್ರಬಂಧ ಮಂಡಿಸುವವರು      | ವಿಷಯ                                                                                                         |
| I      | ಪ್ರೊ ಚಾಮರಾಜ ಎಸ್ ಕಮ್ಮಾರ | ಜನವದ ಸಂಸ್ಕತಿ, ಆಚರಣೆಗಳು                                                                                       |
| 12     | ಶ್ರೇಮ ಪಲ್ಲವಿ ೩ ಬ.      | ಮ್ಯಾಸಬೇಜರ ಸಾರಸ್ವತಿಕ ವೀರ ಗಾದ್ರಿಪಾಲವಾಯಕ                                                                        |
| 3      | ಡಾ. ಎ. ಕೆ ತಿದ್ದುಪ್ಪ    | ಿಚೋಮನ ಮಡಿ'ಕಾದಂಬರಿಯಲ್ಲಿ ಡಾತಿ ಸಂಘರ್ಷ                                                                           |
| 04     | ತ್ರದ್ದಾ ಬೆಳಸಡಿ         | ಸಮಕಾಲೀನ ಮಹಿಳಾ ಸಮಸ್ಯೆಗಳು ಮತ್ತು ಪರಿಹಾರಗಳು                                                                      |
| 5      | ದಾ ಸುಜಾತಎಸ್.ದೇವರಮನಿ    | ಯುವಶಕ್ತಿಯ ಅಪಮೌಲ್ಯೇಕರಣ ಹಾಗೂ ಅಪದ್ಯಯ                                                                            |
| 06     | ಡಾ ರಾಜೀವ ನಾಯ್ಕ್ ಎಸ್    | ಬರಗೂರರ ಕಥನಗಳಲ್ಲಿ ಸಮಾಜಮುಖ ಆತಯ                                                                                 |
| 17.    | ಆರ್ ಸೌಮ್ಯಶ್ರೀ          | ಸಮಾಚಿಕ ಸಮಾನತೆ ಹರಿಕಾರ ಉದ್ಯಾನತಿವರ್ಣಿಗಿ                                                                         |
| 0.8    | ವನಶ್ರಾಡ ಎಸ್            | ಭಾರತೀಯ ಪರಂಪರೆಯಲ್ಲಿ ಕ್ರೀ ಸಂಕೋಲೆಯ ಸಿವಿಧ ಆಯಾಮಗಳ                                                                 |
| 99     | ಎಜಯಕುಮಾರ ಹೆಚ್ ಬಿ       | ಚರಿತ್ರಯ ಮರು ವ್ಯಾಖ್ಯಾನಗಳು                                                                                     |
| 10     | ಪ್ರೊಡಿ ಎಸ್ ಮಠಪತಿ       | ವಚನಗಳಲ್ಲಿ ಧಕ್ತಿಯ ವಿಧಿನ್ನ ನೆಲೆಗಳು.                                                                            |
| u.     | ಚಿತ್ರಯ್ಯ ಕ             | ಸಮಕಾಲೀನ ಬದುಕು ಮತ್ತು ಬುಡಕಟ್ಟು ದೈವಗಳ ಆಚರಣೆ                                                                     |
| 12     | ದಾ ಆತಾರಾಣಿ ಎಂ ಪಿ.      | ಸಮಕಾರೀನ ಸಂದರ್ಭದಲ್ಲಿ ಕಾಗೋರ್ ಮತ್ತು ಕುವೆಂದು<br>ವಿಕ್ಷಮಾನವದ ಪರಿಕಲ್ಪನೆ                                             |
| 13     | ಡಾ ಎನ್ ಕರಿಬಸಪ್ಪ        | ಕಾವ್ಯ                                                                                                        |
| 14     | ಆರ್ ಎಚ್ ಗಂಗಾಧರ         | ಪ್ರಾಚೀನ ಮಹಾಮರಣ ಪರಂಪರೆ ಮತ್ತು ಸಮಕಾಲೀನ ಮರಣ<br>ಸಮಸ್ಯೆಗಳು ಪರಿಷಾರೋಪಾಯಗಳು                                           |
| 5      | ಡಾ ಅಂಜನಪ್ಪ ಡಿ ಕೆ       | ಸ್ವಾಮಿ ವಿವೇಕಾವಂದರ ಕೈಕ್ಷಣಿಕ ವಿಚಾರಗಳು<br>ಪ್ರಂತುಪಾಲರು ಸ.ಪ್ರದ ಕಾಲೇಜು ಅಳ್ಳಾದರ, ಸ್ಥಾತ ಸಾಹಿತಿಗಳು ಧಾರ                |