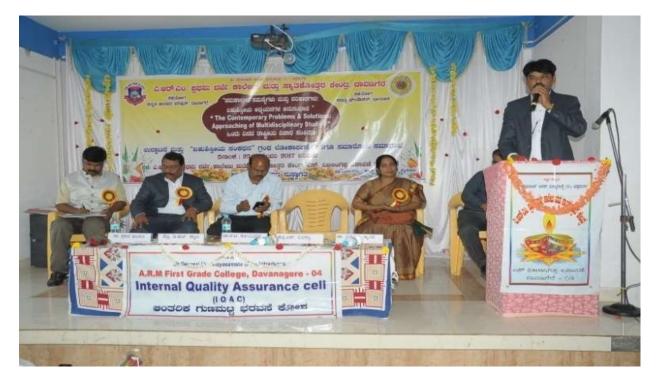

# THE CONTEMPORARY PROBLEMS AND SOLUTIONS: APPROCHING OF MULTIDISCIPLINARY STUDIES 25-02-2017 SATRDAY.

Co-ordinator Internal Quality Assurance Cell (IQAC) A.R.M. First Grade College, S.N. Layout, Davanagere-577 004.

Co-ordinator

Co-ordinator Internal Quality Assurance Cell (IQAC) A.R.M. First Grade College, S.N. Layout, Davanagere-577 004.

Pheati

IQAC Meeting was conducted under the chairmanship of principal. IQAC Coordinator was presented in this meeting.

#### OUT COMES OF THE MEETING

IQAC Meeting was conducted under the chairmanship of principal. IQAC Coordinator was

presented

1.In this meeting decided to organize One Day National Seminar on 25-02-2017.

2.Decided to organize Special Lecture by Department of Political science on 04-03-2017