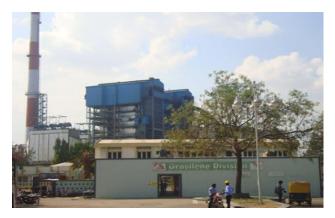

### **Industrial Visit**

In the year of 2016-17 the M.Com students visited poly fiber industry by this study trip, students got the knowledge about how the industries maintain their accounting system and management. And they got practical experience and it enhances their knowledge.