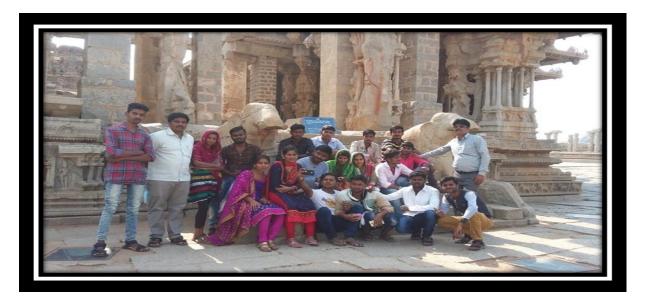

#### STUDY TOUR AND INDUSTRIAL VISIT

Every year our college conducts study tour for the students, Department of History has been conducting study tour to historical palaces Department of Commerce conducted the industrial visit.

| Year    | Name of the Place                                              | No of Student Participated |
|---------|----------------------------------------------------------------|----------------------------|
|         | Visited                                                        |                            |
| 2019-20 | Jain Basadi of Mudubidari<br>Thousand Pillars of               | 65                         |
|         | Chikkamangalore                                                |                            |
| 2018-19 | Pampa Savoura, Kisikindi,<br>Gangvathi Tq, Koppal<br>District. | 45                         |
| 2017-18 | Hulugi Temple, Koppal District.                                | 56                         |

ಫೋನ್ : 08192 - 221086

ಕ್ರ.ಸಂಖ್ಯೆ : ಎ.ಆರ್.ಎಂ. ಪ್ರ.ದ.ಕಾ/

Academic year : 2019-20

At the insistence of the students, with the approval of the Principal, Head of the History Department has conducted study tour the acadmaic year 2019-20 to the historicial place of Thousand Pillars Jain Basadi at Mudubidari in Chikkamangalore District. Dr.Rakesh B.C, Department of History and D. Anjinappa, Department of Kannada guide the students, around 65 sutdents are take part of it.