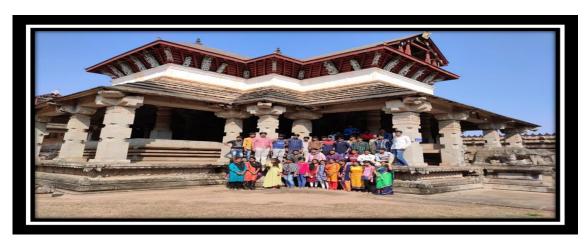

#### STUDY TOUR AND INDUSTRIAL VISIT

Every year our college conducts study tour for the students, Department of History has been conducting study tour to historical palaces Department of Commerce conducted the industrial visit.

| Year    | Name of the Place                                              | No of Student Participated |
|---------|----------------------------------------------------------------|----------------------------|
|         | Visited                                                        |                            |
| 2019-20 | Jain Basadi of Mudubidari<br>Thousand Pillars of               | 65                         |
|         | Chikkamangalore                                                |                            |
| 2018-19 | Pampa Savoura, Kisikindi,<br>Gangvathi Tq, Koppal<br>District. | 45                         |
| 2017-18 | Hulugi Temple, Koppal District.                                | 56                         |

ಫೋನ್ : 08192 - 221086

ಕ್ರ.ಸಂಖ್ಯೆ : ಎ.ಆರ್.ಎಂ. ಪ್ರ.ದ.ಕಾ/

Academic year : 2019-20

At the insistence of the students, with the approval of the Principal, Head of the History Department has conducted study tour the acadmaic year 2019-20 to the historicial place of Thousand Pillars Jain Basadi at Mudubidari in Chikkamangalore District. Dr.Rakesh B.C, Department of History and D. Anjinappa, Department of Kannada guide the students, around 65 sutdents are take part of it.