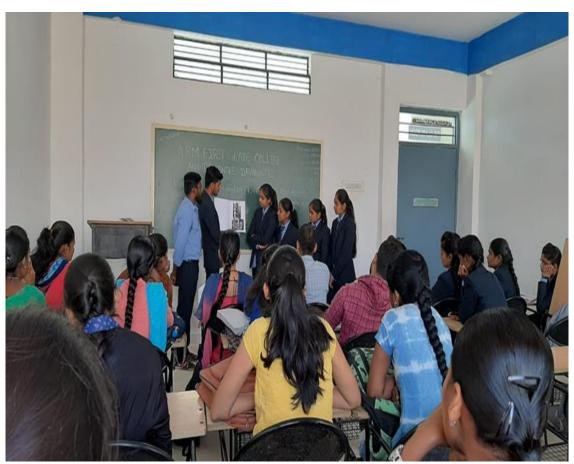

### Language Lab Report-2020-21

A.R.M College Davanagere installed digital language laboratory in 2021. Faculty members got the training of the use of the major functions of language lab.

One cannot ignore the importance of language lab in increasing the achievements and proficiency in different exams by students those who have attended language lab sessions on regular basis. The first second and third year students of ARM College were divided into several groups and introduced to the language lab. Those groups were scheduled to use language lab on weekly basis.

The groups were gone through the different levels of training.

The students were given training in the areas of

- Conventional English
- Vocabulary building
- Language skills
- Pronunciation
- Techniques to improve listening, speaking, reading and writing