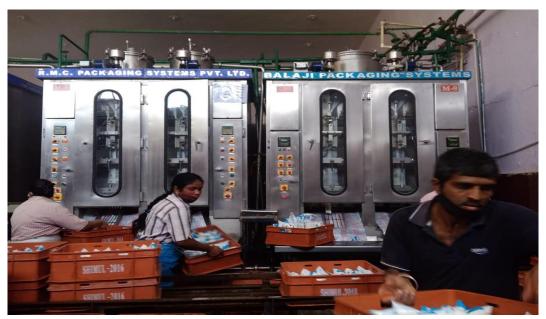

### **Industrial Visit**

In the year of 2016-17 the M.Com students visited poly fiber industry by this study trip, students got the knowledge about how the industries maintain their accounting system and management. And they got practical experience and it enhances their knowledge.