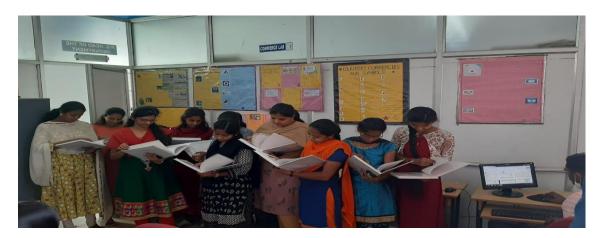

### Language Lab Report-2020-21

A.R.M College Davanagere installed digital language laboratory in 2021. Faculty members got the training of the use of the major functions of language lab.

One cannot ignore the importance of language lab in increasing the achievements and proficiency in different exams by students those who have attended language lab sessions on regular basis. The first second and third year students of ARM College were divided into several groups and introduced to the language lab. Those groups were scheduled to use language lab on weekly basis.

The groups were gone through the different levels of training.

The students were given training in the areas of

- Conventional English
- Vocabulary building
- Language skills
- Pronunciation
- Techniques to improve listening, speaking, reading and writing