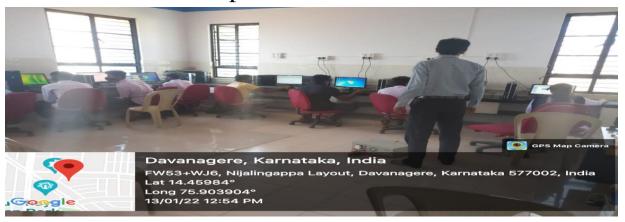

### Computer Lab

Internal Quality Assurance Cell (IQAC) A.R.M. First Grade College, S.N. Layout, Davanagere-577 004.

S. Nijalingappa Layout, DAVANGERE-577004

### **Time Table for Computer Lab 2020-21**

# B. A., B. Com. and M. Com. Students are informing to attend the Computer Lab Classes and Practice.

|           |        | Timing Computer for Lab |         |         |         |         |            |
|-----------|--------|-------------------------|---------|---------|---------|---------|------------|
| Day       | Class  | 8.00 am                 | 8.45 am | 1.30 pm | 2.15 pm | 3.00 pm | 3.45 pm to |
|           |        | to 8.45                 | to 9.30 | to 2.15 | to 3.00 | to 3.45 | 4.30 pm    |
|           |        | am                      | am      | pm      | pm      | pm      |            |
| Monday    | B. COM | B. COM                  | B. COM  | B. COM  | B.COM   | B. COM  | B. COM I   |
|           |        | III                     | III     | II      | II      | I       |            |
| Tuesday   | B. COM | B.COM                   | B.COM   | B. COM  | B.COM   | B.COM   | B. COM III |
|           |        | II                      | II      | I       | I       | III     |            |
| Wednesday | B. COM | B.COM I                 | B.COM   | B.COM   | B.COM   | B.COM   | B. COM II  |
|           |        |                         | I       | III     | III     | II      |            |
| Thursday  | BA     | BA III                  | BA III  | BA I    | BA I    | BA II   | BA II      |
| Friday    | BA     | BA I                    | BA I    | BA III  | BA III  | BA II   | BA II      |
| Saturday  | M. COM | M. COM                  | M.      |         |         |         |            |
|           |        | II                      | COM I   |         |         |         |            |