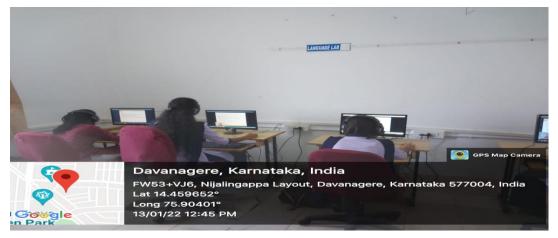

### Language Lab Report-2020-21

A.R.M College Davanagere installed digital language laboratory in 2021. Faculty members got the training of the use of the major functions of language lab.

One cannot ignore the importance of language lab in increasing the achievements and proficiency in different exams by students those who have attended language lab sessions on regular basis. The first second and third year students of ARM College were divided into several groups and introduced to the language lab. Those groups were scheduled to use language lab on weekly basis.

The groups were gone through the different levels of training.

The students were given training in the areas of

- Conventional English
- Vocabulary building
- Language skills
- Pronunciation
- Techniques to improve listening, speaking, reading and writing