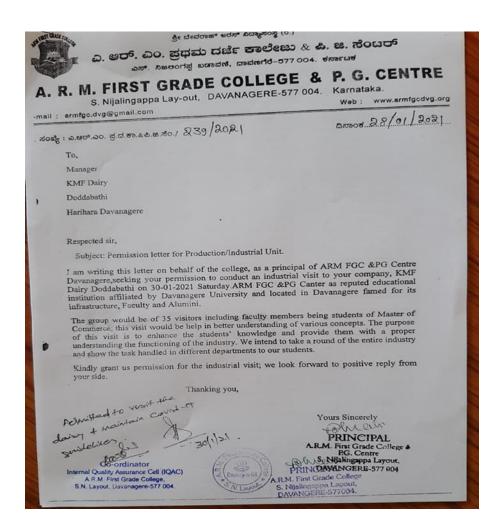

### R. M. FIRST GRADE COLLEGE

S. Nijalingappa Layout, DAVANGERE-577004, Karnataka State.

E-mail: armfgc.dvg@gmail.com

Web: www.armfgcdvg.org

ಫೋನ್ : 08192 - 221086

ಕ್ರ.ಸಂಖ್ಯೆ : ಎ.ಆರ್.ಎಂ. ಪ್ರ.ದ.ಕಾ/

### **Industrial Visit**

In the year of 2016-17 the M.Com students visited poly fiber industry by this study trip, students got the knowledge about how the industries maintain their accounting system and management. And they got practical experience and it enhances their knowledge.