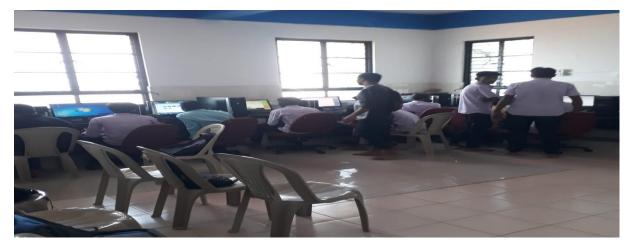

### Computer Lab

Internal Quality Assurance Cell (IQAC) A.R.M. First Grade College, S.N. Layout, Davanagere-577 004.

S. Nijalingappa Layout, DAVANGERE-577004

### **Time Table for Computer Lab 2020-21**

# B. A., B. Com. and M. Com. Students are informing to attend the Computer Lab Classes and Practice.

|           |        | Timing Computer for Lab |         |         |         |         |            |
|-----------|--------|-------------------------|---------|---------|---------|---------|------------|
| Day       | Class  | 8.00 am                 | 8.45 am | 1.30 pm | 2.15 pm | 3.00 pm | 3.45 pm to |
|           |        | to 8.45                 | to 9.30 | to 2.15 | to 3.00 | to 3.45 | 4.30 pm    |
|           |        | am                      | am      | pm      | pm      | pm      |            |
| Monday    | B. COM | B. COM                  | B. COM  | B. COM  | B.COM   | B. COM  | B. COM I   |
|           |        | III                     | III     | II      | II      | I       |            |
| Tuesday   | B. COM | B.COM                   | B.COM   | B. COM  | B.COM   | B.COM   | B. COM III |
|           |        | II                      | II      | I       | I       | III     |            |
| Wednesday | B. COM | B.COM I                 | B.COM   | B.COM   | B.COM   | B.COM   | B. COM II  |
|           |        |                         | I       | III     | III     | II      |            |
| Thursday  | BA     | BA III                  | BA III  | BA I    | BA I    | BA II   | BA II      |
| Friday    | BA     | BA I                    | BA I    | BA III  | BA III  | BA II   | BA II      |
| Saturday  | M. COM | M. COM                  | M.      |         |         |         |            |
|           |        | II                      | COM I   |         |         |         |            |