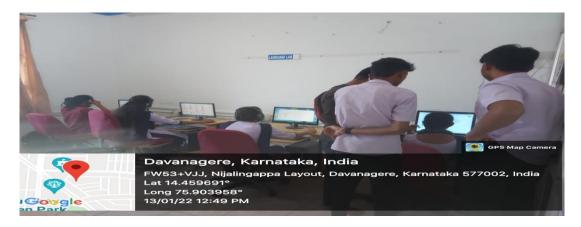

### Computer Lab

Internal Quality Assurance Cell (IQAC) A.R.M. First Grade College, S.N. Layout, Davanagere-577 004.

S. Nijalingappa Layout, DAVANGERE-577004

### **Time Table for Computer Lab 2020-21**

# B. A., B. Com. and M. Com. Students are informing to attend the Computer Lab Classes and Practice.

|           |        | Timing Computer for Lab |         |         |         |         |            |
|-----------|--------|-------------------------|---------|---------|---------|---------|------------|
| Day       | Class  | 8.00 am                 | 8.45 am | 1.30 pm | 2.15 pm | 3.00 pm | 3.45 pm to |
|           |        | to 8.45                 | to 9.30 | to 2.15 | to 3.00 | to 3.45 | 4.30 pm    |
|           |        | am                      | am      | pm      | pm      | pm      |            |
| Monday    | B. COM | B. COM                  | B. COM  | B. COM  | B.COM   | B. COM  | B. COM I   |
|           |        | III                     | III     | II      | II      | I       |            |
| Tuesday   | B. COM | B.COM                   | B.COM   | B. COM  | B.COM   | B.COM   | B. COM III |
|           |        | II                      | II      | I       | I       | III     |            |
| Wednesday | B. COM | B.COM I                 | B.COM   | B.COM   | B.COM   | B.COM   | B. COM II  |
|           |        |                         | I       | III     | III     | II      |            |
| Thursday  | BA     | BA III                  | BA III  | BA I    | BA I    | BA II   | BA II      |
| Friday    | BA     | BA I                    | BA I    | BA III  | BA III  | BA II   | BA II      |
| Saturday  | M. COM | M. COM                  | M.      |         |         |         |            |
|           |        | II                      | COM I   |         |         |         |            |