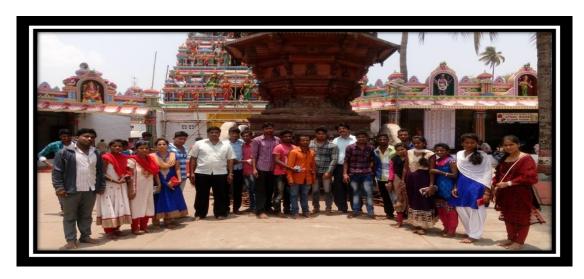

#### STUDY TOUR AND INDUSTRIAL VISIT

Every year our college conducts study tour for the students, Department of History has been conducting study tour to historical palaces Department of Commerce conducted the industrial visit.

| Year    | Name of the Place                                              | No of Student Participated |
|---------|----------------------------------------------------------------|----------------------------|
|         | Visited                                                        |                            |
| 2019-20 | Jain Basadi of Mudubidari<br>Thousand Pillars of               | 65                         |
|         | Chikkamangalore                                                |                            |
| 2018-19 | Pampa Savoura, Kisikindi,<br>Gangvathi Tq, Koppal<br>District. | 45                         |
| 2017-18 | Hulugi Temple, Koppal District.                                | 56                         |

ಕ್ರ.ಸಂಖ್ಯೆ: ಎ.ಆರ್.ಎಂ. ಪ್ರ.ದ.ಕಾ/

Academic year: 2018-19

At the insistence of the students, with the approval of the Principal, the Head of the History Department Dr. Rakesh B C interviewed on 17-04-2018 by the History Forum Interview with Anjadri Betta, Kishkinde, Anegundi Fort, and Tungabhadra Dam. Anjinappa D participated in the event